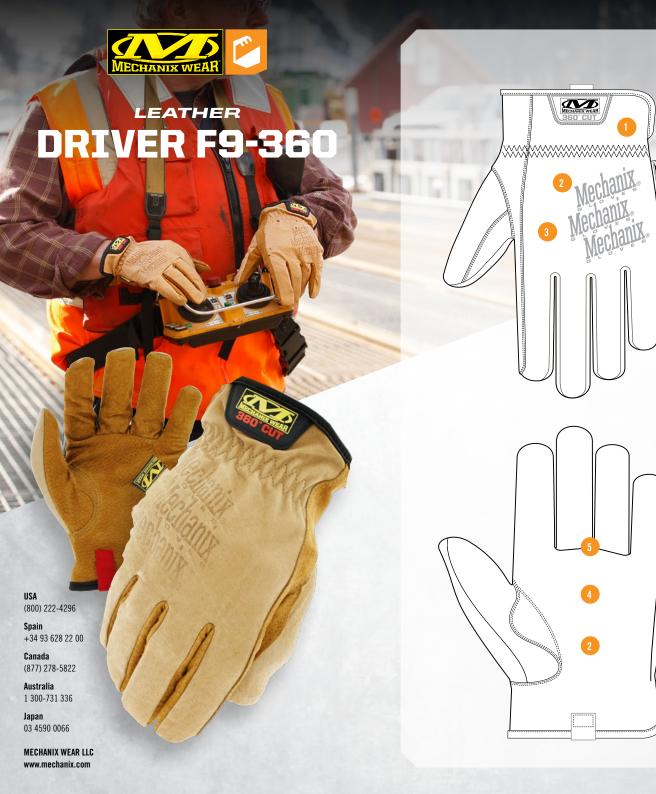

## **LEATHER HAND PROTECTION**

The Leather Driver F9-360 is built with Durahide™ leather and lined with high-tensile strength fibers to deliver 360° EN 388 Level F & ANSI A9 cut-resistance. The Durahide™ Driver F9-360 features a Gunn cut finger design that repositions vulnerable seams, and a stretch-elastic wrist closure for easy on/off glove removal between jobs.

## **FEATURES**

- Comfortable stretch-elastic cuff provides easy on and off flexibility.
- High-tensile strength liner provides 360° EN 4X43F Level F & ANSI A9 cut resistance.
- Top grain Durahide<sup>™</sup> leather protects the back of your hands while you work.
- Durahide™ leather protects your palm with extreme abrasion resistance.
- Gunn cut finger design repositions vulnerable seams for improved durability.