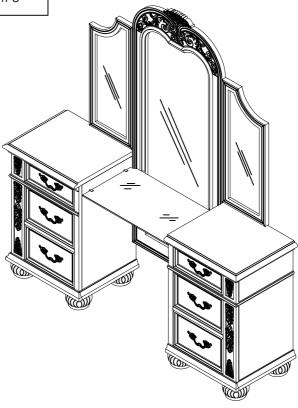

# **Assembly Instructions**

B1754-090 Maximus Vanity TableB1754-091 Maximus Vanity Table Mirror

Thank you for purchasing this quality product. Be sure to check all packing material carefully for small parts, which may have come loose inside the carton during shipment. Identify, count all parts and compare with the HARDWARE LIST below.