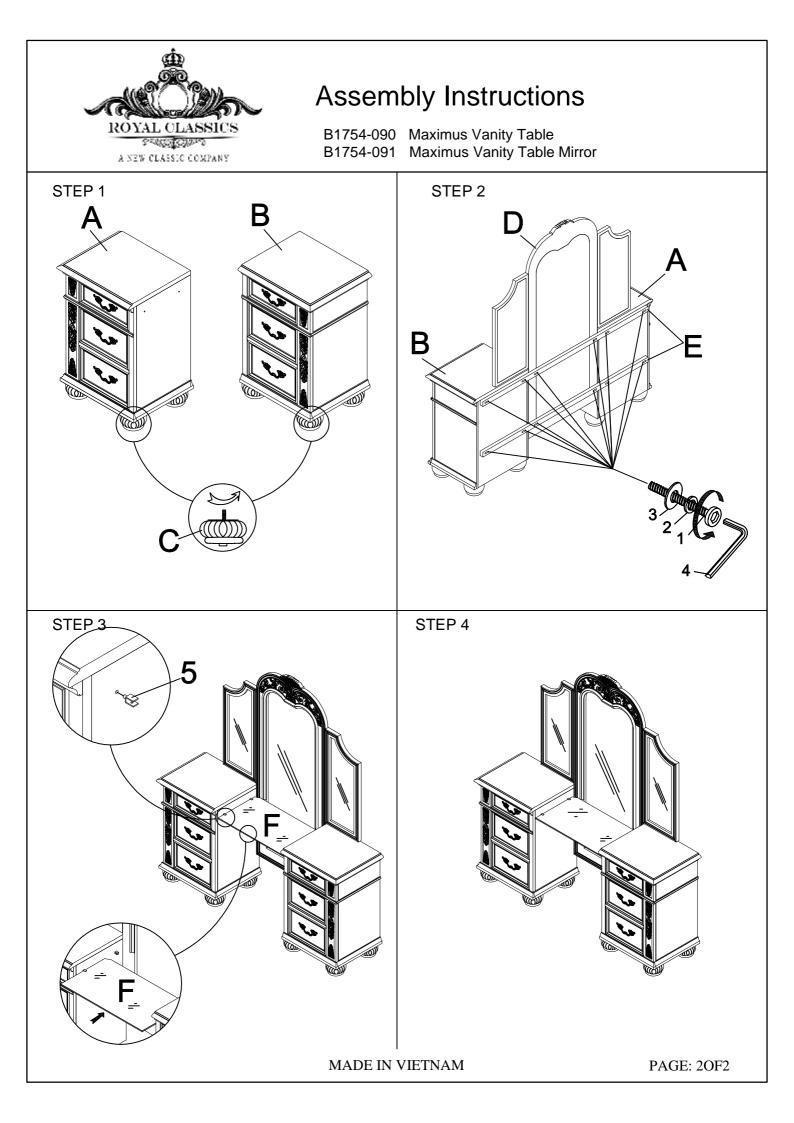

# **Assembly Instructions**

B1754-090 Maximus Vanity TableB1754-091 Maximus Vanity Table Mirror

Thank you for purchasing this quality product. Be sure to check all packing material carefully for small parts, which may have come loose inside the carton during shipment. Identify, count all parts and compare with the HARDWARE LIST below.

Caution: Please read the instructions thoroughly before assembly.

We recommend that you assemble this product with the assistance of another person: this will make the assembly easier, and will help eliminate damage to the product or injury to persons during assembly.
Please do not ever tighten screws or helts until the assembly is completed.

- 2. Please do not over tighten screws or bolts until the assembly is completed.
- 3. Please put all parts on a non-abrasive floor before assembly, and follow the assembly steps to assemble your newly purchased product correctly and efficiently

| NO: | COMPONENT    | DRAWING | Q'TY |
|-----|--------------|---------|------|
| А   | TABLE- L     |         | 1PC  |
| В   | TABLE-R      |         | 1PC  |
| С   | FEET         | Ð       | 8PCS |
| D   | TABLE MIRROR |         | 1PC  |
| Е   | SUPPORT      |         | 2PCS |
| F   | GLASS        | 4       | 1PC  |

### HARDWARE LISTS

| NO: | COMPONENT              | DRAWING | Q'TY  |
|-----|------------------------|---------|-------|
| 1   | Bolt Ø1/4"x38mmL       |         | 12pcs |
| 2   | Lock Washer Ø1/4"      | Ô       | 12pcs |
| 3   | Flat Washer Ø1/4"x19mm | Ø       | 12pcs |
| 4   | Allen key 4mm          |         | 1pc   |
| 5   | Glass clamp            | Ś       | 4pcs  |