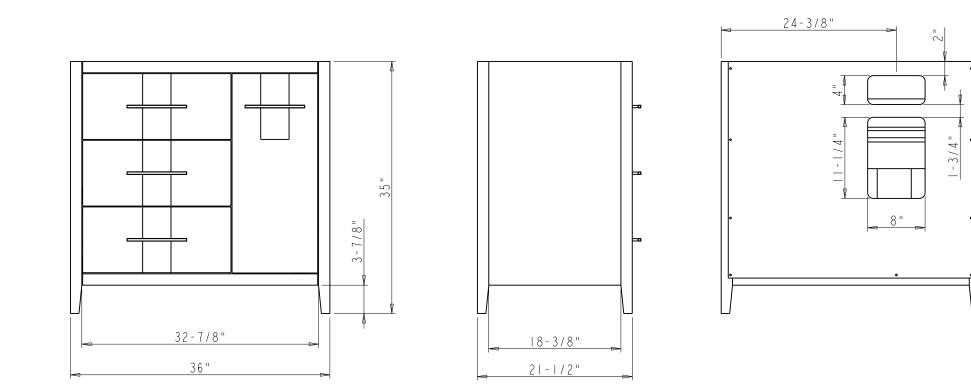

6. The tolerance is +/- I/8"

|                                                                                                                                                                                                      | I TENO;                                                                                                                  |        |             | MATERIAL ; |           |
|------------------------------------------------------------------------------------------------------------------------------------------------------------------------------------------------------|--------------------------------------------------------------------------------------------------------------------------|--------|-------------|------------|-----------|
| hardware                                                                                                                                                                                             | VN2KAT-36                                                                                                                |        |             | WEIGHT;    |           |
| resources                                                                                                                                                                                            |                                                                                                                          |        |             |            |           |
|                                                                                                                                                                                                      | FINISH;                                                                                                                  |        |             |            |           |
| PROPRIETARY AND CONFIDENTIAL                                                                                                                                                                         |                                                                                                                          |        |             | PROJECTION | <b>–</b>  |
| THE INFORMATION CONTAINED                                                                                                                                                                            | UNITS: DRAWN BY;                                                                                                         |        |             |            |           |
| IN THIS DRAWING IS THE SOLE<br>PROPERTY OF HARDWARE<br>RESOURCES INC.<br>ANY REPRODUCTION IN PART OR<br>AS A WHOLE WITHOUT THE<br>WRITTEN PREMISSION OF<br>HARDWARE RESOURCES INC. IS<br>PROHIBITED. | TOLERANCE UNLESS<br>OTHERWISE SPECIFIED;<br>x ±0.20<br>x.x ±0.10<br>x.xx ±0.05<br>ANGULAR: ±0.5°<br>DO NOT SCALE DRAWING | UNITS: |             | Huang      | Nov-22-21 |
|                                                                                                                                                                                                      |                                                                                                                          | SIZE:  | APPROVED BY | :          | DATE:     |
|                                                                                                                                                                                                      |                                                                                                                          | SHEET: | RELEASE LEV | EL:        | REVISION: |