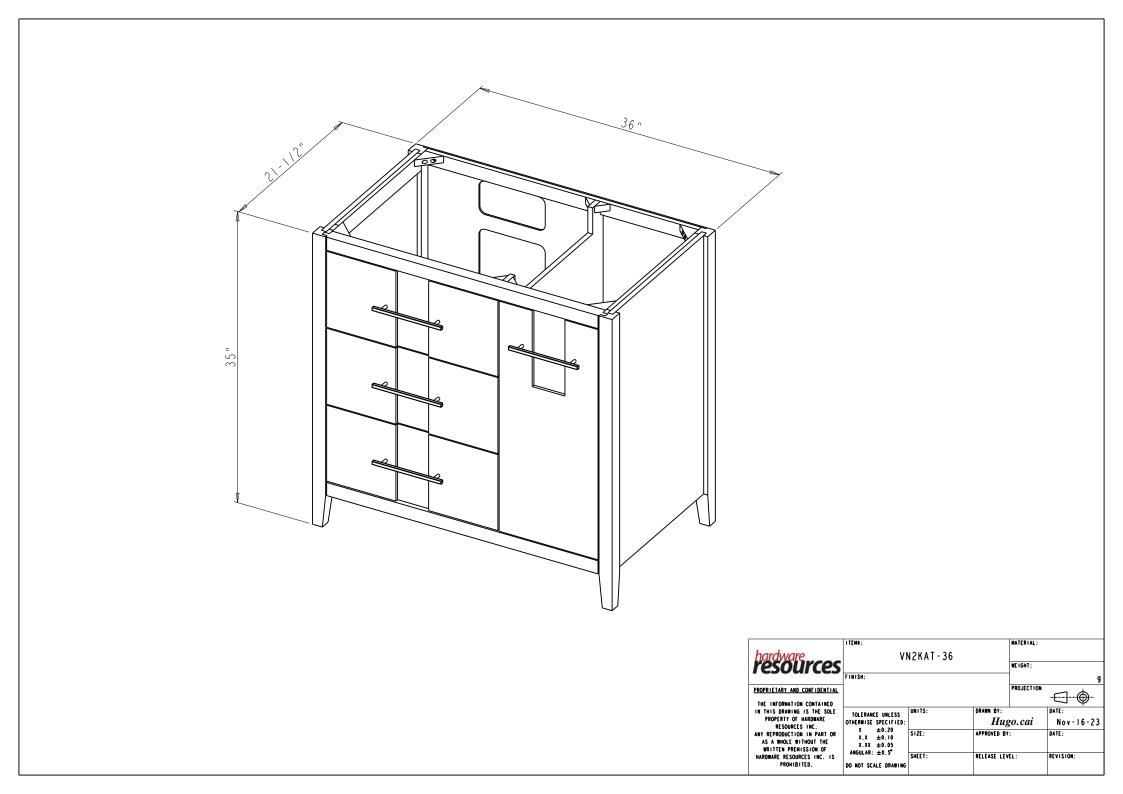

|                                                                                                                                                                                                      | I TENO;                                                                                                                  |        |                  | MATERIAL ; |                    |
|------------------------------------------------------------------------------------------------------------------------------------------------------------------------------------------------------|--------------------------------------------------------------------------------------------------------------------------|--------|------------------|------------|--------------------|
| resources                                                                                                                                                                                            | VN2KAT-36                                                                                                                |        |                  | WEIGHT:    |                    |
| PROPRIETARY AND CONFIDENTIAL<br>THE INFORMATION CONTAINED                                                                                                                                            |                                                                                                                          |        |                  | PROJECTION |                    |
| IN THIS DRAWNED IS THE SOLE<br>PROPERTY OF HARDWARE<br>RESOURCES INC.<br>ANY REPRODUCTION IN PART OR<br>AS A WHOLE WITHOUT THE<br>WRITTEN PREMISSION OF<br>HARDWARE RESOURCES INC. IS<br>PROHIBITED. | TOLERANCE UNLESS<br>OTHERWISE SPECIFIED;<br>x ±0.20<br>x.x ±0.10<br>x.xx ±0.05<br>ANGULAR: ±0.5°<br>DO NOT SCALE DRAWING | UNITS: | drawn by:<br>Hug | go.cai     | DATE:<br>Nov-16-23 |
|                                                                                                                                                                                                      |                                                                                                                          | SIZE:  | APPROVED BY:     |            | DATE:              |
|                                                                                                                                                                                                      |                                                                                                                          | SHEET: | RELEASE LEVEL:   |            | REVISION;          |