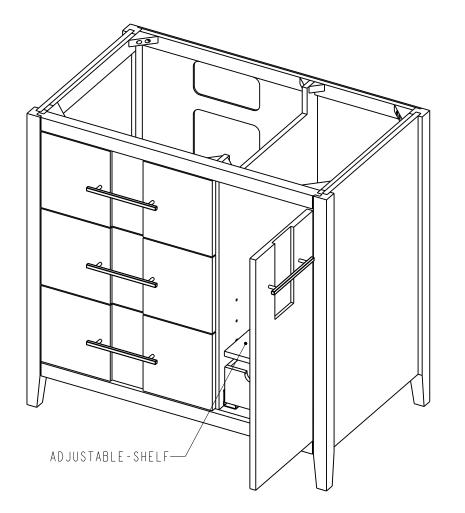

## Specification:

- I. Material: MDF + Plywood + Birch
- 2. Finish: See Table
- 3. Hardware: See Table
- 4. Slides: USE58-300-18 + USCLIP2ND-4W( 3 Set )
- 5. Hinge: 700.0536.25 + 600.1234.05 ( 2 Set )

700.0537.25 + 600.1234.05 ( 2 Set )

6. The tolerance is +/- I/8"

|                                                                                                                                                                                                      | I TENO;                                                                                                                  |        |             | MATERIAL ; |           |
|------------------------------------------------------------------------------------------------------------------------------------------------------------------------------------------------------|--------------------------------------------------------------------------------------------------------------------------|--------|-------------|------------|-----------|
| hardware                                                                                                                                                                                             | VN2KAT-36                                                                                                                |        |             | WEIGHT;    |           |
| resources                                                                                                                                                                                            |                                                                                                                          |        |             |            |           |
|                                                                                                                                                                                                      | FINISH;                                                                                                                  |        |             |            |           |
| PROPRIETARY AND CONFIDENTIAL                                                                                                                                                                         |                                                                                                                          |        |             | PROJECTION | <b>–</b>  |
| THE INFORMATION CONTAINED                                                                                                                                                                            | UNITS: DRAWN BY;                                                                                                         |        |             |            |           |
| IN THIS DRAWING IS THE SOLE<br>PROPERTY OF HARDWARE<br>RESOURCES INC.<br>ANY REPRODUCTION IN PART OR<br>AS A WHOLE WITHOUT THE<br>WRITTEN PREMISSION OF<br>HARDWARE RESOURCES INC. IS<br>PROHIBITED. | TOLERANCE UNLESS<br>OTHERWISE SPECIFIED;<br>x ±0.20<br>x.x ±0.10<br>x.xx ±0.05<br>ANGULAR: ±0.5°<br>DO NOT SCALE DRAWING | UNITS: |             | Huang      | Nov-22-21 |
|                                                                                                                                                                                                      |                                                                                                                          | SIZE:  | APPROVED BY | :          | DATE:     |
|                                                                                                                                                                                                      |                                                                                                                          | SHEET: | RELEASE LEV | EL:        | REVISION: |