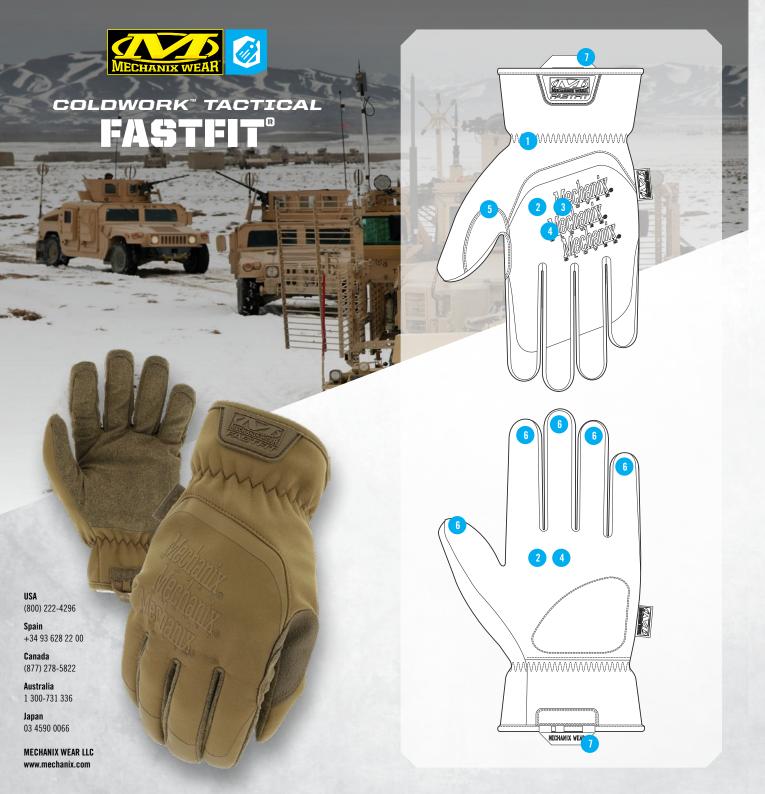

## **FEATURES**

- 1 Stretch-elastic cuffs create a secure fit to your wrists.
- 2 360° water-resistant treatment covers the entire glove.
- 3 Water-resistant SoftShell back-of-hand prevents the cold air from sneaking in.
- 4 Comfortable fleece insulation traps warm air without hindering your dexterity.
- 5 Rugged Armortex® thumb saddle reinforcement
- 6 Touchscreen capable synthetic leather provides the perfect blend of dexterity and durability.
- Nylon carrier loops for storage.

TOUCHSCREEN TECHNOLOGY