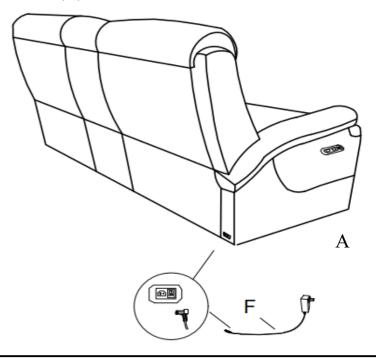

#### Step 5:

Connect the transformer (F) to the power socket on seat (A).

Headrest Open

Mechanism Open