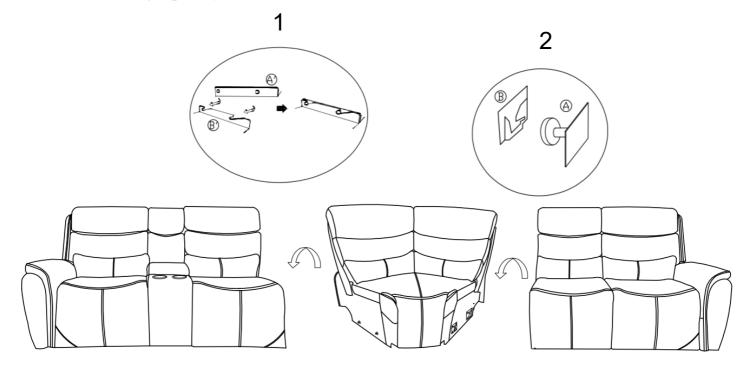

KAMARI COLLECTION

ITEM#: U092-25LP2

**DESCRIPTION**: KAMARI LAF CONSOLE LOVESEAT

W/DUAL PWR HR & FR

Connect the sectional pieces by connecting the metal connectors between each sectional piece. Please note there are 2 types of interlocking hardware:

- 1. Connect the rail pins style connector A to B
- 2. Connect the single pin style connector A to B

# Sectional completed

All images shown are for illustration purpose only. Actual product may vary due to product enhancement.

Page 4 of 4 49901570