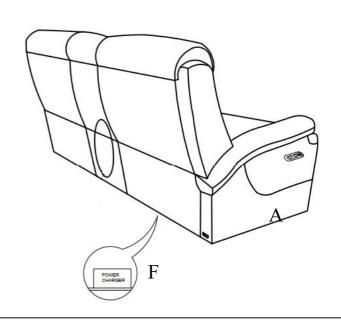

#### Step 4:

Locate the transformer (F) at the bottom of the Seat (A).

All images shown are for illustration purpose only. Actual product may vary due to product enhancement.

Page 2 of 4 49901570

KAMARI COLLECTION

#### Step 5:

Connect the transformer (F) to the power socket on seat (A).

Headrest Open

Mechanism Open