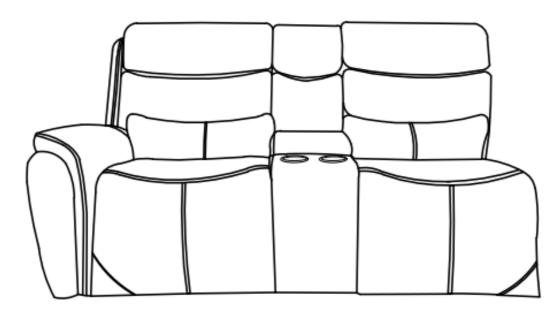

KAMARI COLLECTION

**ITEM#**: U092-25LP2

**DESCRIPTION**: KAMARI LAF CONSOLE LOVESEAT

W/DUAL PWR HR & FR

Thank you for purchasing this quality product. Be sure to check all packing materials carefully for small parts, which may have come loose during shipment. Identify and count all items and compare with the parts list shown below. It is recommended to have two people during assembling and to remove the back and base of the furniture out from the box.

All images shown are for illustration purpose only. Actual product may vary due to product enhancement.

KAMARI COLLECTION

ITEM#: U092-25LP2

**DESCRIPTION**: KAMARI LAF CONSOLE LOVESEAT

W/DUAL PWR HR & FR