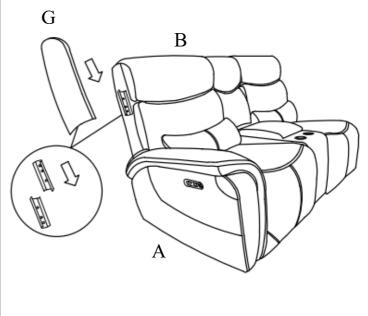

le backrest                 | B         | 1 PC  |
| D   | Right Side Facing (RSF) backrest |           | 1 PC  |
| Е   | Knob Screw                       | <b>\}</b> | 2 PCS |
| F   | Transformer                      |           | 1 PC  |
| G   | Left Side Facing (LSF) Wing      |           | 1 PC  |



All images shown are for illustration purpose only. Actual product may vary due to product enhancement.



KAMARI COLLECTION

ITEM#: U092-25LP2

**DESCRIPTION**: KAMARI LAF CONSOLE LOVESEAT

W/DUAL PWR HR & FR

#### Step 1:

Locate the Console Backrest (C) underneath the seat (A). Attach the LSF and RSF backrests (B & D) to the seat (A) and connect the wire between the LSF and RSF backrests (B & D) with the wire on the seat (A).



#### Step 2:

Attach the LSF Wing (G) to LSF Backrest(B).



### Step 3:

Place the console Backrest (C) in the correct position and then attach to the seat (A) by turning the knob screws (E) counterclockwise.



#### Step 4:

Locate the transformer (F) at the bottom of the Seat (A).



All images shown are for illustration purpose only. Actual product may vary due to product enhancement.

Page 2 of 4 49901570



KAMARI COLLECTION

**ITEM#**: U092-25LP2

**DESCRIPTION**: KAMARI LAF CONSOLE LOVESEAT

W/DUAL PWR HR & FR

#### Step 5:

Connect the transformer (F) to the power socket on seat (A).



Headrest Open

Mechanism Open

### Step 6:

Open the footrest or move the headrest by pressing the power button.



All images shown are for illustration purpose only. Actual product may vary due to product enhancement.

Page 3 of 4 49901570



KAMARI COLL