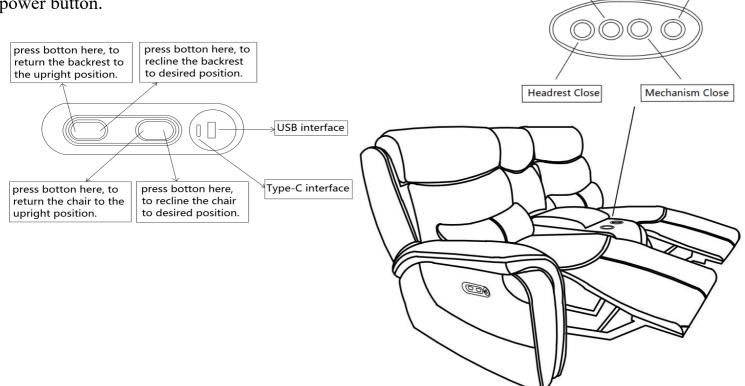

### Step 6:

Open the footrest or move the headrest by pressing the power button.

All images shown are for illustration purpose only. Actual product may vary due to product enhancement.

Page 3 of 4 49901570