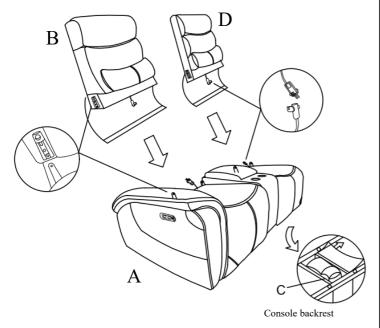

#### Step 1:

Locate the Console Backrest (C) underneath the seat (A). Attach the LSF and RSF backrests (B & D) to the seat (A) and connect the wire between the LSF and RSF backrests (B & D) with the wire on the seat (A).

### Step 3:

Place the console Backrest (C) in the correct position and then attach to the seat (A) by turning the knob screws (E) counterclockwise.