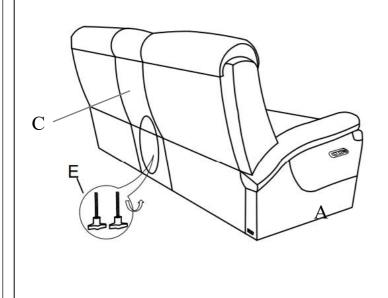

### Step 3:

Place the console Backrest (C) in the correct position and then attach to the seat (A) by turning the knob screws (E) counterclockwise.