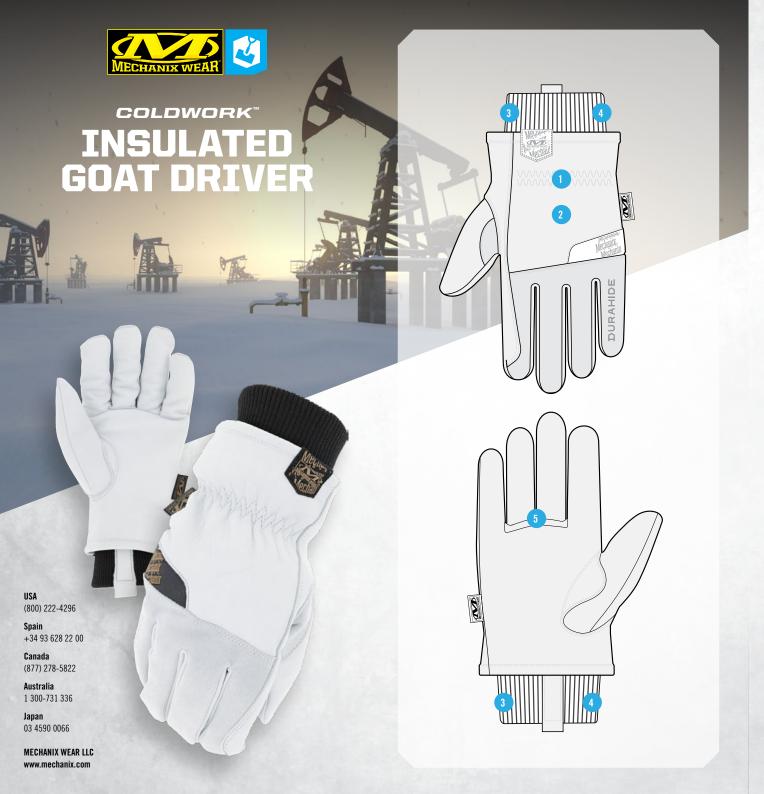

## **FEATURES**

- 100g 3M<sup>™</sup> Thinsulate<sup>™</sup> keeps hands warm and comfortable.
- 2 Durahide™ Goat skin leather repels water while remaining supple and strong.
- 3 65mm Heavy Weight Tubular knit cuff keeps gloves in place and low profile enough to extend into jacket cuffs.
- 4 Comfortable elastic cuff allows for an easy on & off fit.
- Gunn cut finger design repositions vulnerable seams for improved durability.