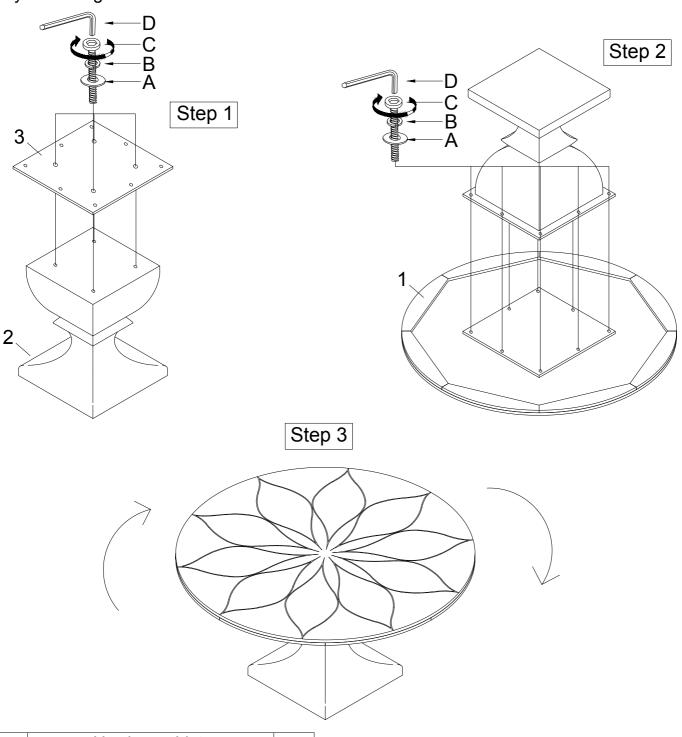

## **ASSEMBLY INSTRUCTIONS**

Round Dining Table 325225-2249

Thank you for purchasing this quality product from A.R.T. Furniture. Be sure to check all packing material for parts which may have come loose inside the carton during shipment. Identify and count all parts and compare with the parts list below.

**Note:** Some furniture is heavy, it is recommended that two people assembly this item to avoid injury or damage.

| No. | Hardware List |                  |    |
|-----|---------------|------------------|----|
| Α   | 0             | 1/4" Flat Washer | 12 |
| В   |               | 1/4" Lock Washer | 12 |
| С   |               | 1/4"x25mm Bolt   | 12 |
| D   |               | 4mm Allen Wrench | 1  |

| Parts List |            |            |   |
|------------|------------|------------|---|
| 1          | <b>S</b>   | Top table  | 1 |
| 2          | *          | Base table | 1 |
| 3          | $\Diamond$ | Strethcher | 1 |