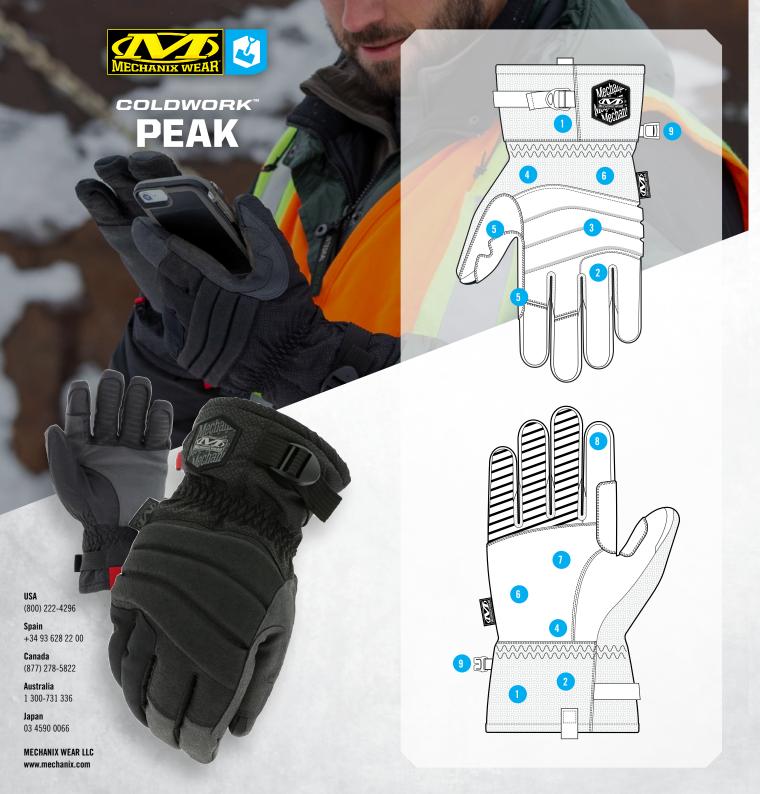

## **FEATURES**

- 1 Extended gauntlet cuff with adjustable ladder lock pull tab.
- Water-repellent SoftShell outer.
- 3 5mm padded knuckle protection.
- 4 PrimaLoft® 100g Gold performance insulation.
- Fugged Armortex® thumb saddle reinforcement and fingertip reinforcement.
- 6 Waterproof barrier keeps your hands dry and warm in rain, sleet or snow.
- 7 Rugged Armortex® palm resists water and maintains grip.
- 8 Touchscreen capable index finger keeps you connected in cold conditions.
- 9 Removable spring clip keeps your gloves organized for easy storage.