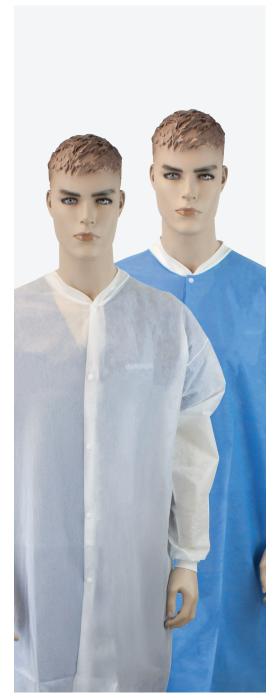

## DISPOSABLE LAB COATS WITHOUT POCKETS

Dynarex Disposable Lab Coats are lightweight, breathable garments designed for comfortable, all-day wear. The Lab Coats are crafted from non-woven, tear-resistant polypropylene for improved protection against moisture, dirt, and spills. The Coats are constructed with knitted cuffs and collar for added comfort. These knee-length Coats feature elastic wrists for a secure fit and front snaps for easy donning and removal. Dynarex Disposable Lab Coats are disposable, yet durable enough for repeated use

| WHITE |                                     |         |            |
|-------|-------------------------------------|---------|------------|
| 1982  | Small Medium Large X-Large 2X-Large | 10 / bx | 3 bxs / cs |
| 1983  |                                     | 10 / bx | 3 bxs / cs |
| 1984  |                                     | 10 / bx | 3 bxs / cs |
| 1985  |                                     | 10 / bx | 3 bxs / cs |
| 1986  |                                     | 10 / bx | 3 bxs / cs |
| BLUE  |                                     |         |            |
| 1992  | Small Medium Large X-Large 2X-Large | 10 / bx | 3 bxs/cs   |
| 1993  |                                     | 10 / bx | 3 bxs/cs   |
| 1994  |                                     | 10 / bx | 3 bxs/cs   |
| 1995  |                                     | 10 / bx | 3 bxs/cs   |
| 1996  |                                     | 10 / bx | 3 bxs/cs   |