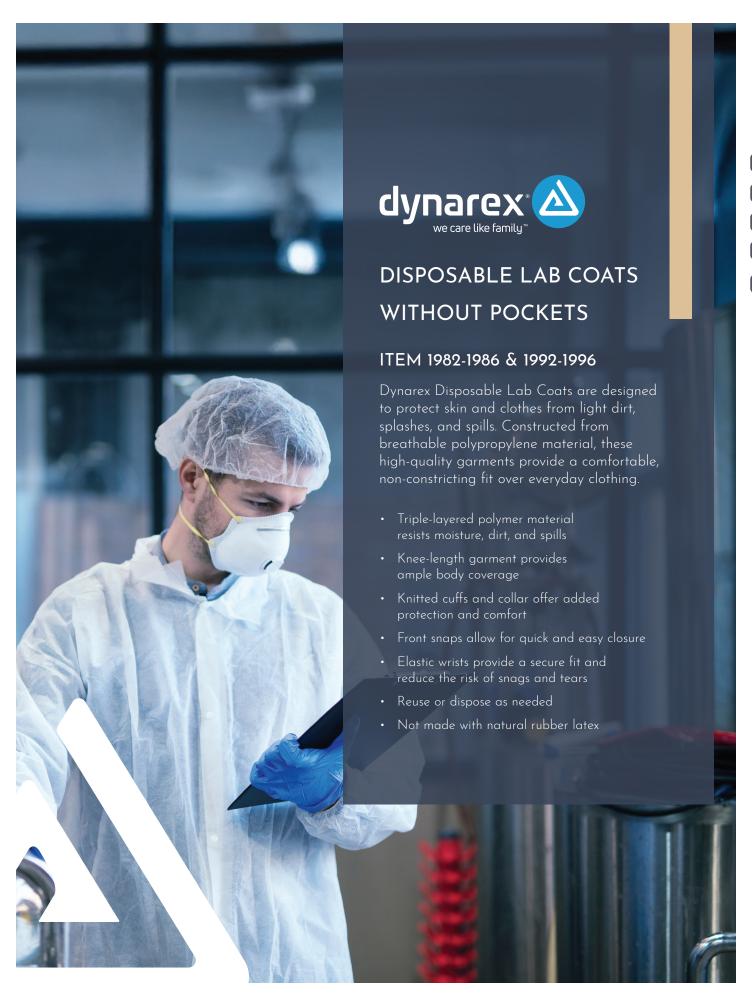

## DISPOSABLE LAB COATS WITHOUT POCKETS

Dynarex Disposable Lab Coats are lightweight, breathable garments designed for comfortable, all-day wear. The Lab Coats are crafted from non-woven, tear-resistant polypropylene for improved protection against moisture, dirt, and spills. The Coats are constructed with knitted cuffs and collar for added comfort. These knee-length Coats feature elastic wrists for a secure fit and front snaps for easy donning and removal. Dynarex Disposable Lab Coats are disposable, yet durable enough for repeated use