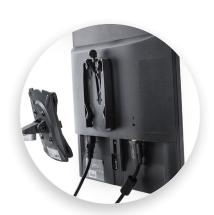

## **CLU Plus Heavy-Duty Monitor Arm**

The Novus CLU Plus enhances ergonomic comfort by elevating a large monitor to its ideal viewing position. It features a space-saving design that tucks behind the monitor, smooth heavy-duty gas spring for precise adjustments, and internal cable routing for a clean look. This monitor arm is German engineered for durability and ideal for supporting a flat or curved screen up to 40". It includes a CLU Plus 3-in-1 mount with edge clamp, drill screw, and grommet mounting options.