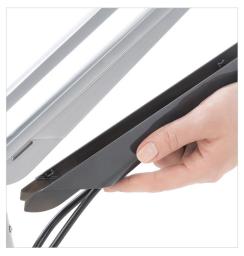

This versatile monitor arm improves ergonomic comfort with custom-fit adjustments.

Space-saving design allows you to neatly hide cables to maximize your workspace.

Fast installation on any work surface gets you up and running quickly.