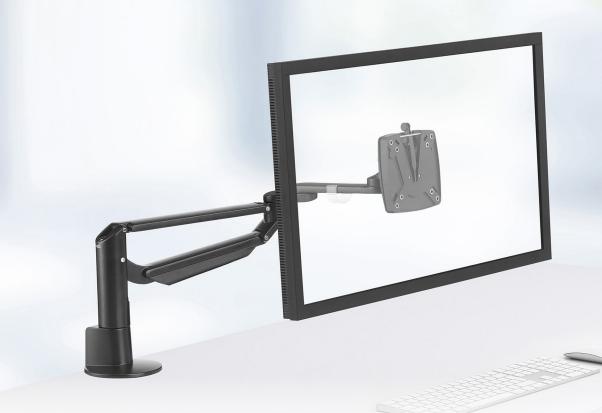

## **CLU Plus Heavy-Duty Monitor Arm**

The Novus CLU Plus enhances ergonomic comfort by elevating a large monitor to its ideal viewing position. It features a space-saving design that tucks behind the monitor, smooth heavy-duty gas spring for precise adjustments, and internal cable routing for a clean look. This monitor arm is German engineered for durability and ideal for supporting a flat or curved screen up to 40". It includes a CLU Plus 3-in-1 mount with edge clamp, drill screw, and grommet mounting options.

## Features | Benefits

- Enhances physical comfort and improves ergonomics with custom-fit adjustability
- Provides more space by elevating a monitor above the work surface
- Smooth joint movement for easily changing distance, angle, and monitor orientation
- Heavy-duty gas spring with adjustable counterbalance for effortless vertical movement
- Arm conceals behind the monitor for an organized, clean look

- German engineered with aluminum construction guarantees quality and durability
- Quick Release connection makes it easy to relocate or upgrade monitors
- Weight capacity up to 33 lbs
- Fast installation on any work surface