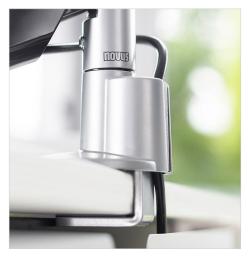

## **CLU Plus Heavy-Duty Monitor Arm**

The Novus CLU Plus enhances ergonomic comfort by elevating a large monitor to its ideal viewing position. It features a space-saving design that tucks behind the monitor, smooth heavy-duty gas spring for precise adjustments, and internal cable routing for a clean look. This monitor arm is German engineered for durability and ideal for supporting a flat or curved screen up to 40". It includes a CLU Plus 3-in-1 mount with edge clamp, drill screw, and grommet mounting options.

This versatile monitor arm improves ergonomic comfort with custom-fit adjustments.

Space-saving design allows you to neatly hide cables to maximize your workspace.

Fast installation on any work surface gets you up and running quickly.