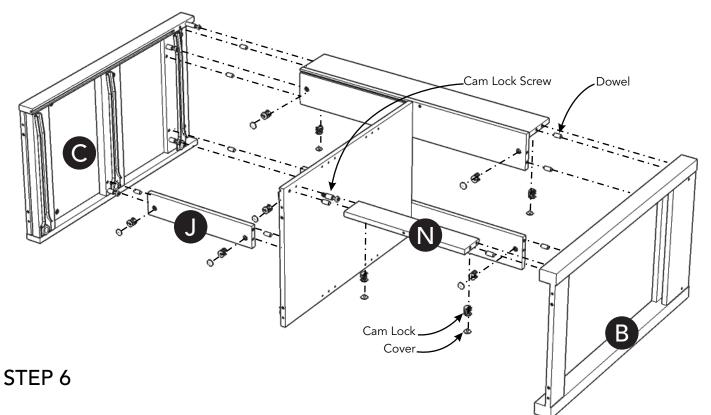

#### Assembly Instructions 5/10

STEP 5

Cover Cam Locks with Covers. (See Figure 7)

Figure 7

Attach Back Rail (N) and Side Frame (B) to unit from Step 3 with Dowels, Cam Lock Screw and Cam Locks.

Attach Rail (J) and Side Panel (C) to unit with Dowels and Cam Locks.

Cover Cam Locks with Covers.