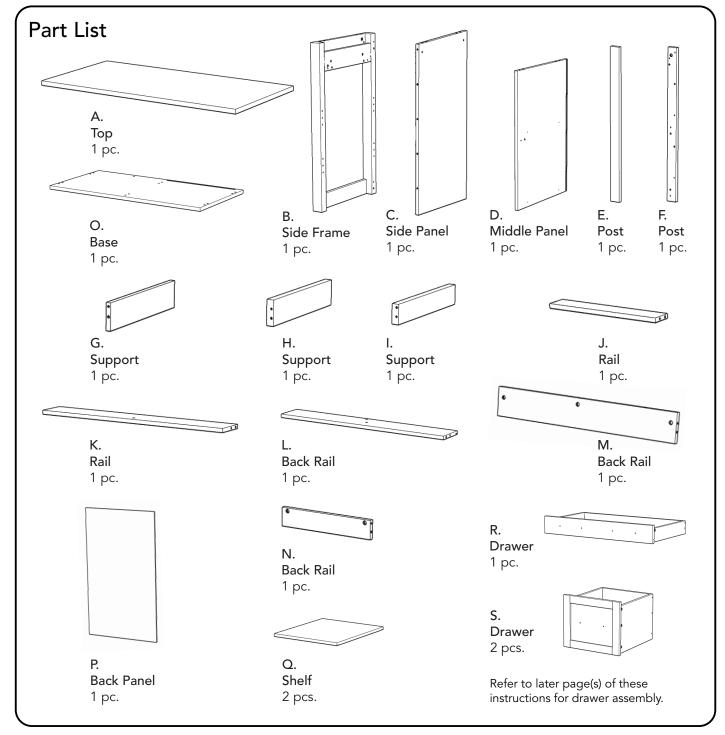

#### **IMPORTANT**

- Use a soft cloth between these parts and the floor.
- Do not use power tools above 8 volts to assemble.

in Top (A), Side Frame (B), Middle Panel (D), Supports (G), (H) and Posts (E), (F), then tighten. (See Figure 1)

Attach Left Guides to Side Frame (B) and Middle Panel (D) with Varianta Screws. (See Figure 2)

Insert Insert into pre-drilled hole in Post (F), insert Cam Lock Screw (long) into Insert, then tighten.

Cover Insert with Insert Cover. (See Figure 4)

#### Assembly Instructions 4/10

STEP 2

Attach Back Rail (L) to Back Rail (M)

#### STEP 4

Attach Supports (G), (H), (I) and Posts (E), (F) to Side Panel (C) with Dowels and Cam Locks. (See Figure 5)

Cover Cam Locks with Insert Covers. (See Figure 6)

Attach Right Guides to unit with Varianta Screws.

#### Assembly Instructions 5/10

STEP 5

Cover Cam Locks with Covers. (See Figure 7)

Figure 7

Attach Back Rail (N) and Side Frame (B) to unit from Step 3 with Dowels, Cam Lock Screw and Cam Locks.

Attach Rail (J) and Side Panel (C) to unit with Dowels and Cam Locks.

#### STEP 10

Attach Top (A) to unit with Dowels and Cam Locks.

Cover Cam Locks with Covers.

Insert Adjustable Pins into side panel and middle panel at desired level. (See Figure 10)

Figure 10

#### **STEP 19**

Place Shelves (Q) into position.

Slide Drawers (R) and (S) into position.