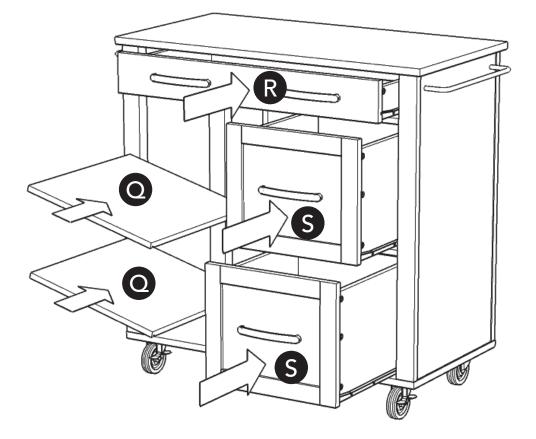

#### **STEP 19**

Place Shelves (Q) into position.

Slide Drawers (R) and (S) into position.