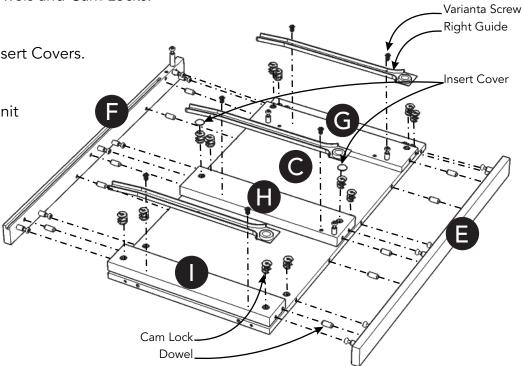

Attach Left Guides to Side Frame (B) and Middle Panel (D) with Varianta Screws. (See Figure 2)

Insert Insert into pre-drilled hole in Post (F), insert Cam Lock Screw (long) into Insert, then tighten.

Cover Insert with Insert Cover. (See Figure 4)

Figure 1

Figure 3

Figure 4