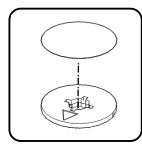

#### STEP 4

Attach Supports (G), (H), (I) and Posts (E), (F) to Side Panel (C) with Dowels and Cam Locks. (See Figure 5)

Cover Cam Locks with Insert Covers. (See Figure 6)

Attach Right Guides to unit with Varianta Screws.

Figure 5

Figure 6