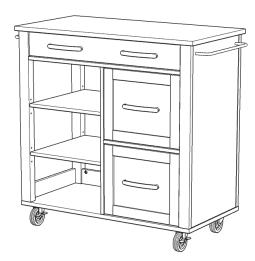

### **home**styles<sup>®</sup>

## 20 04421 0095 Kitchen Cart

#### IMPORTANT

Carefully remove all the parts from the carton and place them individually on a soft cloth to prevent scratches or other damage.

Carefully and strictly follow these assembly instructions to ensure a completed product as designed.

Do not use power tools above 8 volts to assemble.





Tool(s) required for assembly: Phillips screwdriver

Home Styles Customer Service: www.homestyles-furniture.com, servicedesk@homestyles-furniture.com, 888-680-7460, 877-831-0319

#### Assembly Instructions 2/10



#### Assembly Instructions 3/10

#### **IMPORTANT**

- Use a soft cloth between these parts and the floor.
- Do not use power tools above 8 volts to assemble.



in Top (A), Side Frame (B), Middle Panel (D), Supports (G), (H) and Posts (E), (F), then tighten. (See Figure 1)

Attach Left Guides to Side Frame (B) and Middle Panel (D) with Varianta Screws. (See Figure 2)

Insert Insert into pre-drilled hole in Post (F), insert Cam Lock Screw (long) into Insert, then tighten.

Cover Insert with Insert Cover. (See Figure 4)



Figure 1







Figure 3

Figure 4

#### Assembly Inst