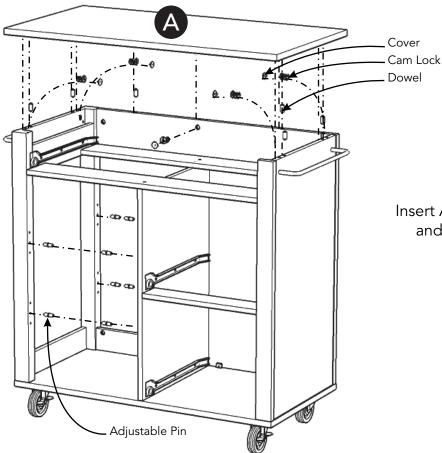

#### STEP 10

Attach Top (A) to unit with Dowels and Cam Locks.

Cover Cam Locks with Covers.

Insert Adjustable Pins into side panel and middle panel at desired level. (See Figure 10)

Figure 10