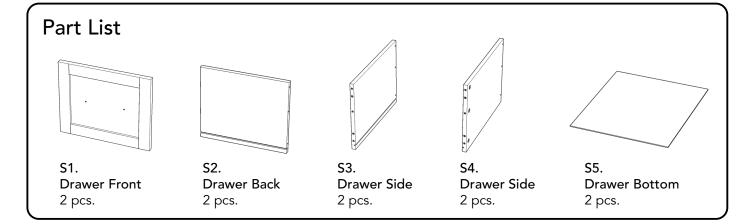

#### **STEP 19**

Place Shelves (Q) into position.

Slide Drawers (R) and (S) into position.