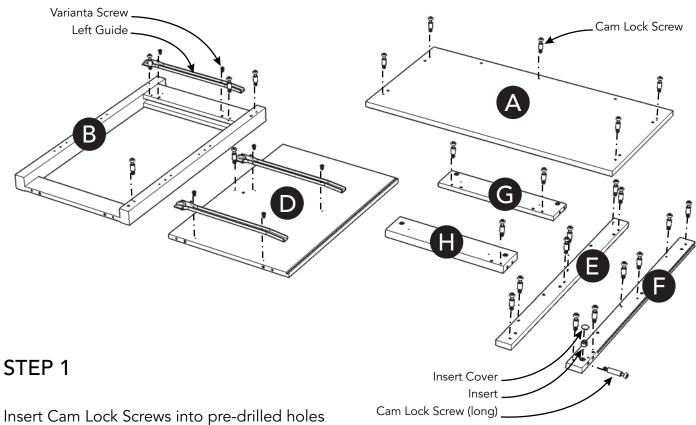

#### **IMPORTANT**

- Use a soft cloth between these parts and the floor.
- Do not use power tools above 8 volts to assemble.

in Top (A), Side Frame (B), Middle Panel (D), Supports (G), (H) and Posts (E), (F), then tighten. (See Figure 1)

Figure 1

Figure 3

Figure 4