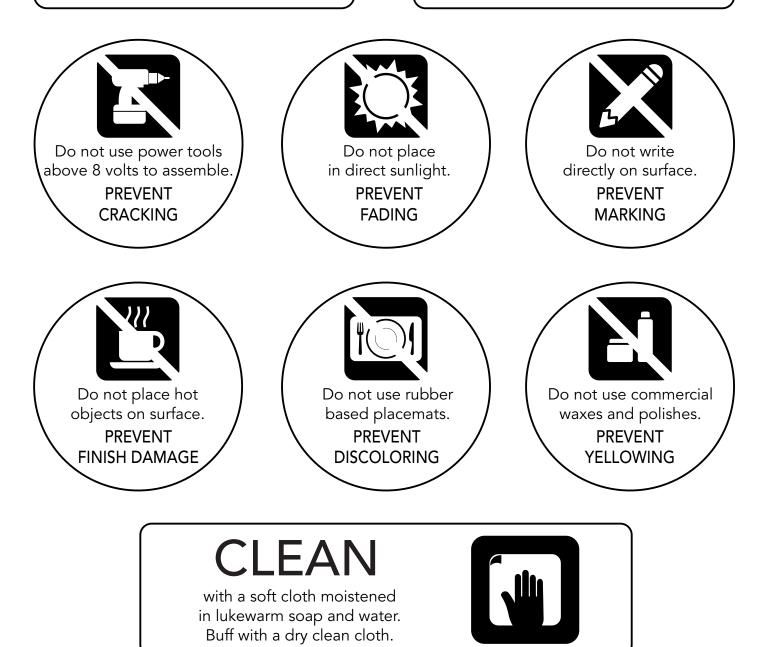

# CARE INSTRUCTIONS

# **NEVER**

allow liquids to remain on furniture. Absorption causes parts to warp and split and finishes to delaminate.

# NEVER

use glass cleaners on finished furniture. Ammonia chemically attacks the finish.

Home Styles will provide replacements free of charge for missing or damaged hardware or parts within 30 days of purchase. Digital images of the defective parts may be required. If the product was not purchased from an authorized retail affiliate, Home Styles is under no obligation to provide replacement parts. Parts are not available for fully assembled items nor are parts available for sale. Replacements for missing or damaged hardware or parts may be requested at: www.homestyles-furniture.com/customer-service/replacement-parts