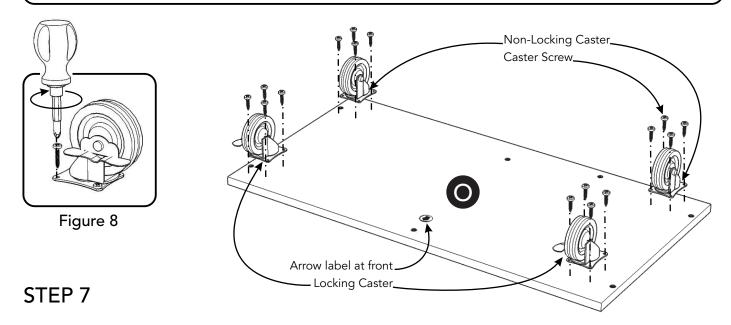

#### Assembly Instructions 6/10

Place Base (O) upside down on a soft cloth.

Attach Casters to Base (O) with Caster Screws into pre-drilled holes, with Locking Casters at front. (See Figure 8)

Note: Arrow label indicates front of unit.