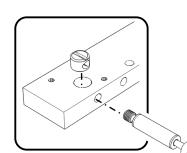

Attach Left Guides to Side Frame (B) and Middle Panel (D) with Varianta Screws. (See Figure 2)

Insert Insert into pre-drilled hole in Post (F), insert Cam Lock Screw (long) into Insert, then tighten.

Cover Insert with Insert Cover. (See Figure 4)

Figure 1

Figure 3

Figure 4