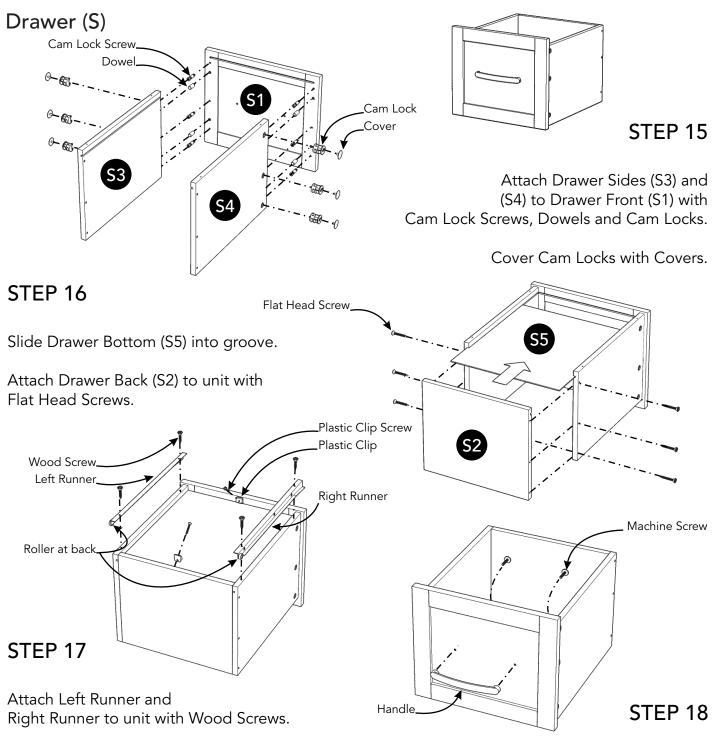

#### Assembly Instructions 8/10

Attach Plastic Clips to unit with Plastic Clip Screws.

Attach Handles with Machine Screws (long).

#### Assembly Instructions 9/10

Attach Plastic Clips to unit with Plastic Clip Screws.

Attach Handle with Machine Screws.