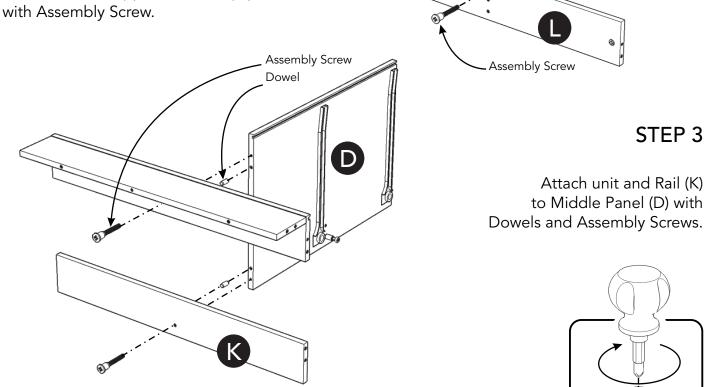

#### Assembly Instructions 4/10

STEP 2

Attach Back Rail (L) to Back Rail (M)

#### Assembly Instructions 5/10

STEP 5

Cover Cam Locks with Covers. (See Figure 7)

Figure 7

Attach Back Rail (N) and Side Frame (B) to unit from Step 3 with Dowels, Cam Lock Screw and Cam Locks.

Attach Rail (J) and Side Panel (C) to unit with Dowels and Cam Locks.