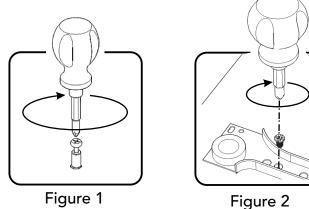

#### **IMPORTANT**

- Use a soft cloth between these parts and the floor.
- Do not use power tools above 8 volts to assemble.

in Top (A), Side Frame (B), Middle Panel (D), Supports (G), (H) and Posts (E), (F), then tighten. (See Figure 1)

Attach Left Guides to Side Frame (B) and Middle Panel (D) with Varianta Screws. (See Figure 2)

Insert Insert into pre-drilled hole in Post (F), insert Cam Lock Screw (long) into Insert, then tighten.

Cover Insert with Insert Cover. (See Figure 4)

Figure 1

Figure 3

Figure 4