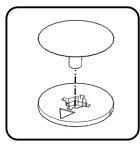

#### Assembly Instructions 5/10

STEP 5

Cover Cam Locks with Covers. (See Figure 7)

Figure 7

Attach Back Rail (N) and Side Frame (B) to unit from Step 3 with Dowels, Cam Lock Screw and Cam Locks.

Attach Rail (J) and Side Panel (C) to unit with Dowels and Cam Locks.

Cover Cam Locks with Covers.