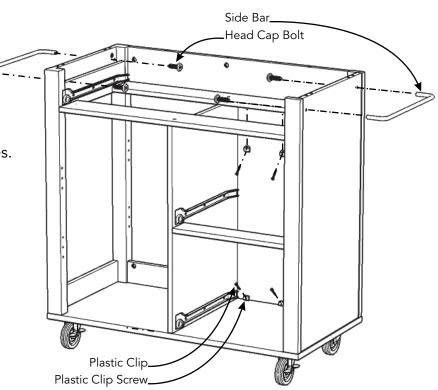

#### STEP 9

Turn unit to its upright position.

Attach Side Bars to unit with Head Cap Bolts into pre-drilled holes.

Attach Plastic Clips to unit with Plastic Clip Screws. (See Figure 9)

Figure 9