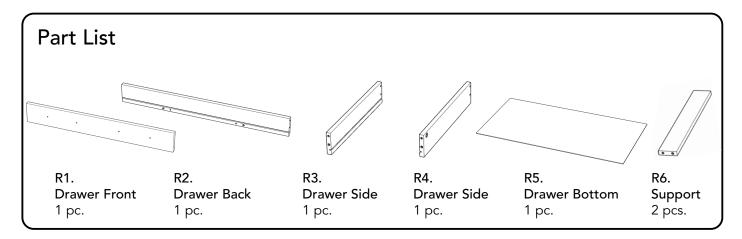

#### **STEP 19**

Place Shelves (Q) into position.

Slide Drawers (R) and (S) into position.