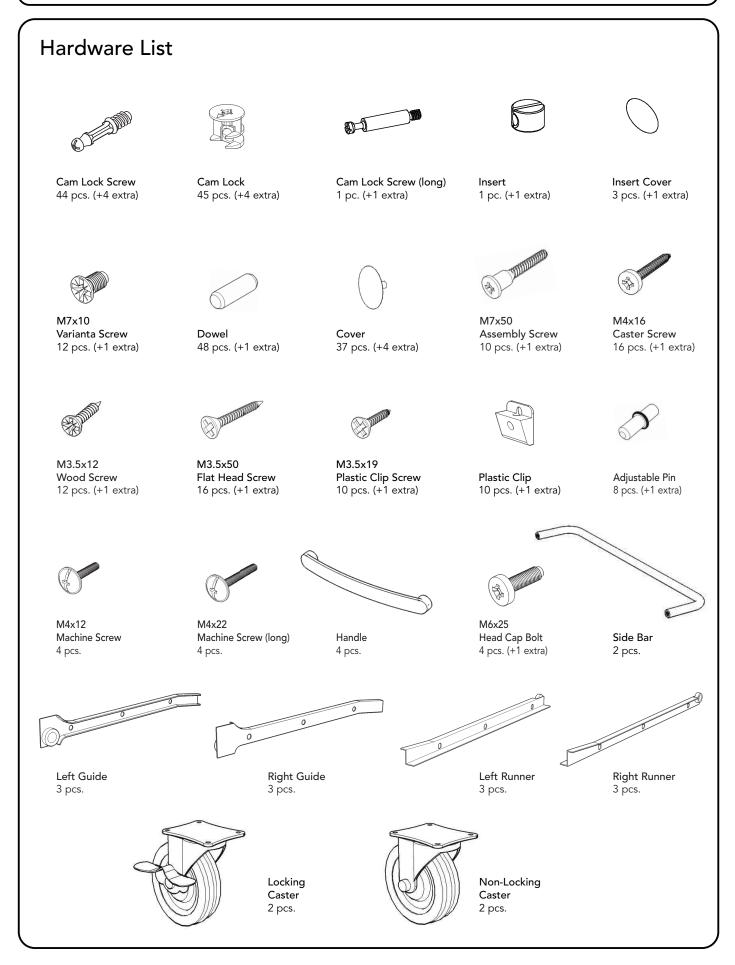

Do not use power tools above 8 volts to assemble.

Tool(s) required for assembly: Phillips screwdriver

Home Styles Customer Service: www.homestyles-furniture.com, servicedesk@homestyles-furniture.com, 888-680-7460, 877-831-0319

#### **IMPORTANT**

- Use a soft cloth between these parts and the floor.
- Do not use power tools above 8 volts to assemble.

in Top (A), Side Frame (B), Middle Panel (D), Supports (G), (H) and Posts (E), (F), then tighten. (See Figure 1)

Attach Left Guides to Side Frame (B) and Middle Panel (D) with Varianta Screws. (See Figure 2)

Insert Insert into pre-drilled hole in Post (F), insert Cam Lock Screw (long) into Insert, then tighten.

Cover Insert with Insert Cover. (See Figure 4)

#### STEP 4

Attach Supports (G), (H), (I) and Posts (E), (F) to Side Panel (C) with Dowels and Cam Locks. (See Figure 5)

Cover Cam Locks with Insert Covers. (See Figure 6)

Attach Right Guides to unit with Varianta Screws.

#### Assembly Instructions 6/10

Place Base (O) upside down on a soft cloth.

Attach Casters to Base (O) with Caster Screws into pre-drilled holes, with Locking Casters at front. (See Figure 8)

Note: Arrow label indicates front of unit.

#### STEP 9

Turn unit to its upright position.

Attach Side Bars to unit with Head Cap Bolts into pre-drilled holes.

Attach Plastic Clips to unit with Plastic Clip Screws. (See Figure 9)

Figure 9

#### STEP 10

Attach Top (A) to unit with Dowels and Cam Locks.

Cover Cam Locks with Covers.

Insert Adjustable Pins into side panel and middle panel at desired level. (See Figure 10)

Figure 10

#### Assembly Instructions 8/10

Attach Plastic Clips to unit with Plastic Clip Screws.

Attach Handles with Machine Screws (long).

#### Assembly Instructions 9/10

Attach Plastic Clips to unit with Plastic Clip Screws.

Attach Handle with Machine Screws.