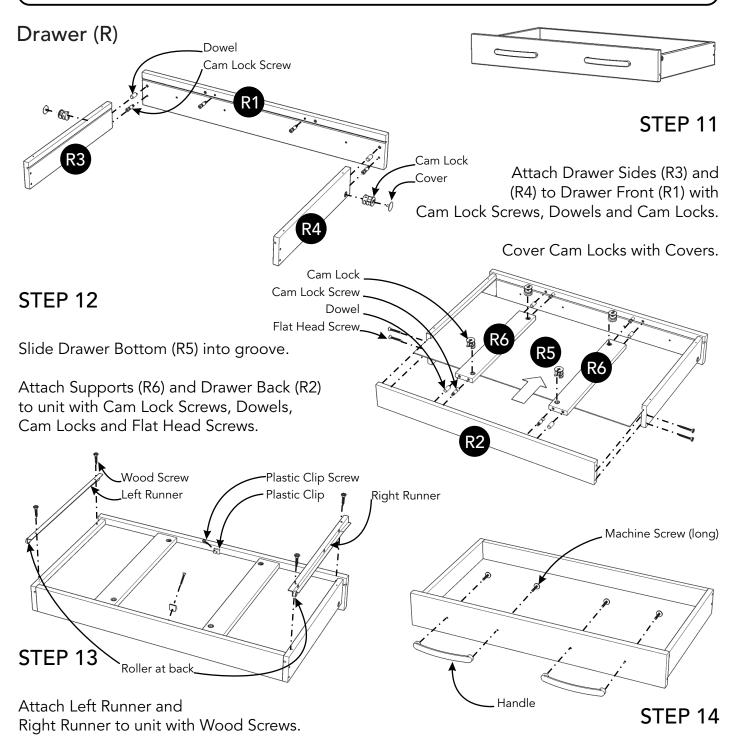

#### **STEP 19**

Place Shelves (Q) into position.

Slide Drawers (R) and (S) into position.