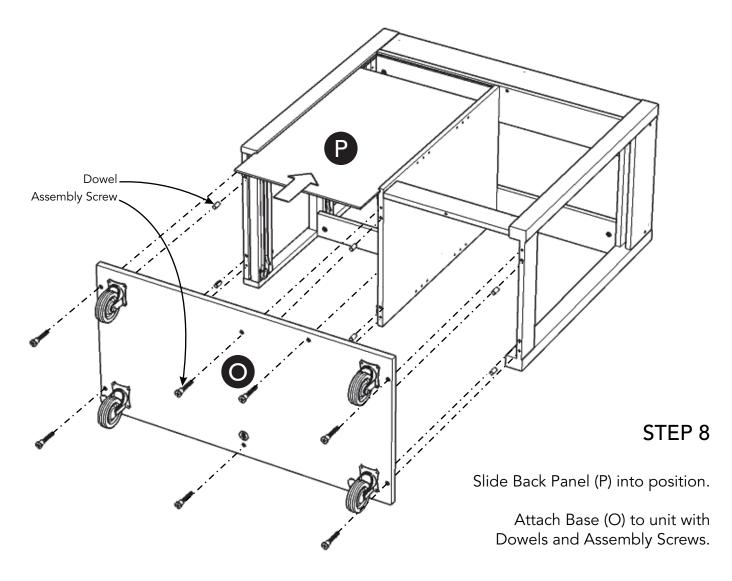

#### Assembly Instructions 7/10

#### STEP 9

Turn unit to its upright position.

Attach Side Bars to unit with Head Cap Bolts into pre-drilled holes.

Attach Plastic Clips to unit with Plastic Clip Screws. (See Figure 9)

Figure 9