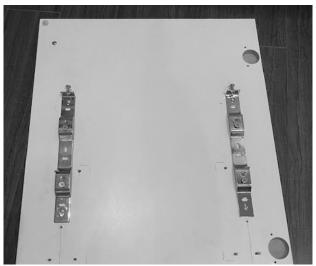

## STEP 2 Install Door Mounting Brackets

 $\bullet$  Install the door mounting brackets to the door with the 6 pieces of #8 x 5/8" flat head wood screws provided.

• Using a tape measure, determine the mounting location for the top of the bracket from the cabinet floor.