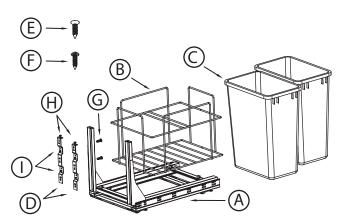

### PARTS IDENTIFICATION:

| A | Mounting Base                 | 1 pc       |
|---|-------------------------------|------------|
| В | Basket                        | 1 pc       |
| C | Trash Can(s)                  | 1 or 2 pcs |
| D | Door Connection               | 2 pcs      |
| E | #8x5/8 Pan Head Wood Screw    | 4 pcs      |
| F | #8x5/8 Flat Head Wood Screw   | 6 pcs      |
| G | M5x16 Machine Screw           | 4 pcs      |
| н | M5x20 Machine Screw           | 2 pcs      |
| I | M5x14 Flat Head Machine Screw | 4 pcs      |