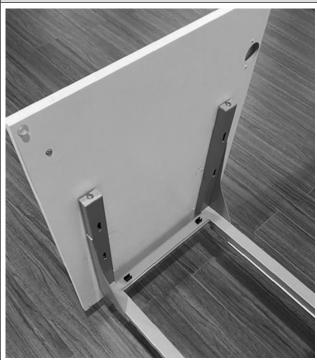

## STEP 2 Install Door Mounting Brackets

 $\bullet$  Install the door mounting brackets to the door with the 6 pieces of #8 x 5/8" flat head wood screws provided.

• Using a tape measure, determine the mounting location for the top of the bracket from the cabinet floor.

### STEP 3 Attach Door Bracket to Pullout

• Use the provided M5x16 machine screws to attach the door bracket to the pullout.