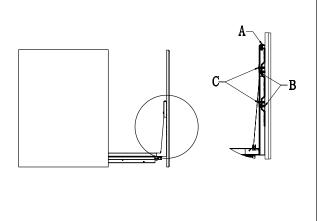

## STEP 4 Adjust the Door

• Adjust the door: "A" M5x20 Machine Screw adjusts the door height "B" M5x14 Machine Screw keeps the door vertical "C" M5x16 Machine Screw fastens the basket