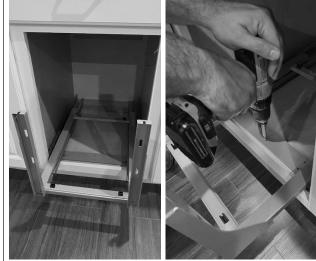

# Installation Instructions for the WC-EMBM Series

STEP 1 Prepare Organizer for Install

Remove wire basket from frame by pulling up.
Place the slide base inside cabinet, pulling forward so slides are flush to interior face frame.
Firmly secure using the four #8 x 5/8" pan head screws provided.

## STEP 2 Install Door Mounting Brackets

 $\bullet$  Install the door mounting brackets to the door with the 6 pieces of #8 x 5/8" flat head wood screws provided.

• Using a tape measure, determine the mounting location for the top of the bracket from the cabinet floor.