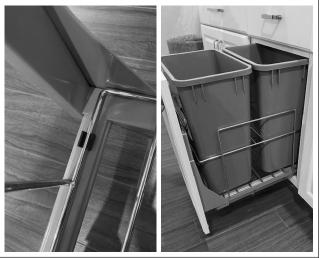

# Installation Instructions for the WC-EMBM Series

STEP 1 Prepare Organizer for Install

Remove wire basket from frame by pulling up.
Place the slide base inside cabinet, pulling forward so slides are flush to interior face frame.
Firmly secure using the four #8 x 5/8" pan head screws provided.

## STEP 5 Complete the Installation

Reattach the wire basket to the slide frame by pushing it into the plastic clips until it snaps tight.
Insert the trash cans into the wire basket.
Cycle the organizer to ensure the soft-close slides are operating correctly.