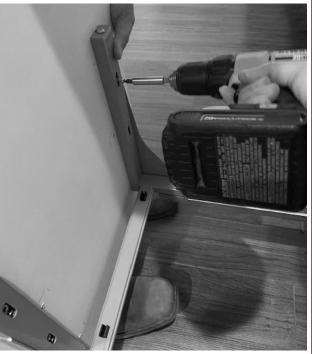

### STEP 3 Attach Door Bracket to Pullout

• Use the provided M5x16 machine screws to attach the door bracket to the pullout.