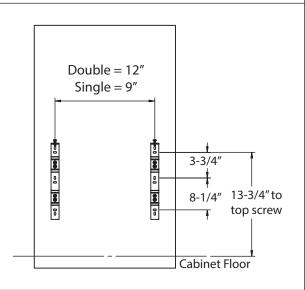

## STEP 2 Install Door Mounting Brackets

 $\bullet$  Install the door mounting brackets to the door with the 6 pieces of #8 x 5/8" flat head wood screws provided.

• Using a tape measure, determine the mounting location for the top of the bracket from the cabinet floor.