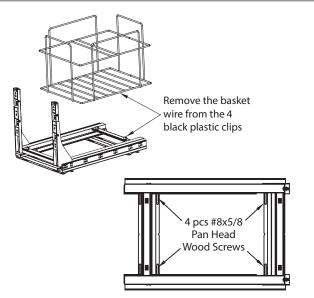

# Installation Instructions for the WC-EMBM Series

STEP 1 Prepare Organizer for Install

Remove wire basket from frame by pulling up.
Place the slide base inside cabinet, pulling forward so slides are flush to interior face frame.
Firmly secure using the four #8 x 5/8" pan head screws provided.

## STEP 5 Complete the Installation

Reattach the wire basket to the slide frame by pushing it into the plastic clips until it snaps tight.
Insert the trash cans into the wire basket.
Cycle the organizer to ensure the soft-close slides are operating correctly.