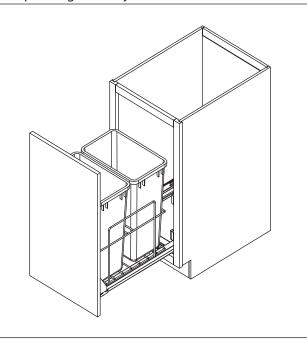

# Installation Instructions for the WC-EMBM Series

STEP 1 Prepare Organizer for Install

Remove wire basket from frame by pulling up.
Place the slide base inside cabinet, pulling forward so slides are flush to interior face frame.
Firmly secure using the four #8 x 5/8" pan head screws provided.

## STEP 5 Complete the Installation

Reattach the wire basket to the slide frame by pushing it into the plastic clips until it snaps tight.
Insert the trash cans into the wire basket.
Cycle the organizer to ensure the soft-close slides are operating correctly.