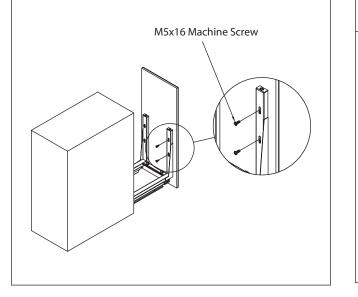

### STEP 3 Attach Door Bracket to Pullout

• Use the provided M5x16 machine screws to attach the door bracket to the pullout.