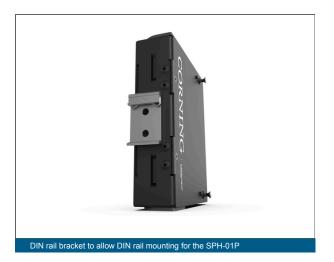

## Single-Panel Housing (SPH) Accessories and Components DIN rail bracket

CORNING

Part Number: SPH-DIN-KIT

## Single-Panel Housing (SPH) Accessories and Components DIN rail bracket