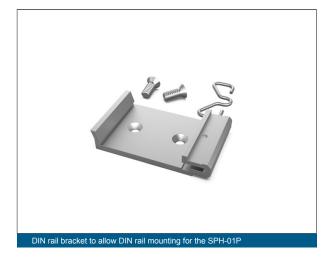

## Single-Panel Housing (SPH) Accessories and Components DIN rail bracket

CORNING

Part Number: SPH-DIN-KIT

## Single-Panel Housing (SPH) Accessories and Components DIN rail bracket

| Design       |             |
|--------------|-------------|
| Housing Type | Accessories |

| Ordering Information |                                                                                                                      |
|----------------------|----------------------------------------------------------------------------------------------------------------------|
| Product Number       | SPH-DIN-KIT                                                                                                          |
| EAN Code             | 4042673716181                                                                                                        |
| Package Contents     | "DIN rail bracket with integral spring clip, (2) 6/32 x 0.375 in screws, (2) spring nuts, installation instructions" |
| Width                | 30 mm (1.18 in)                                                                                                      |
| Depth                | 9 mm (0.35 in)                                                                                                       |
| Height               | 483 mm (19.02 in)                                                                                                    |
| Units per Delivery   | 1/1                                                                                                                  |