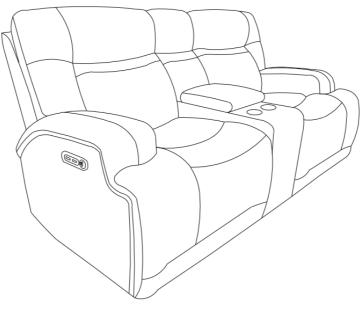

## ASSEMBLY INSTRUCTIONS TITAN COLLECTION ITEM#:U5437-25P2 DESCRIPTION : TITAN CONSOLE LOVESEAT W/PWR HR & FR

Thank you for purchasing this quality product. Be sure to check all packing materials carefully for small parts, which may have come loose during shipment. Identify and count all items and compare with the parts list shown below. It is recommended to have two people during assembling and to remove the back and base of the furniture out from the box. **Please follow the drawings below to assemble the item** 

## ASSEMBLY INSTRUCTIONS TITAN COLLECTION ITEM#:U5437-25P2 DESCRIPTION : TITAN CONSOLE LOVESEAT W/PWR HR & FR

All images shown are for illustration purpose only. Actual product may vary due to product enhancement.

## ASSEMBLY INSTRUCTIONS TITAN COLLECTION ITEM#:U5437-25P2 DESCRIPTION : TITAN CONSOLE LOVESEAT W/PWR HR & FR