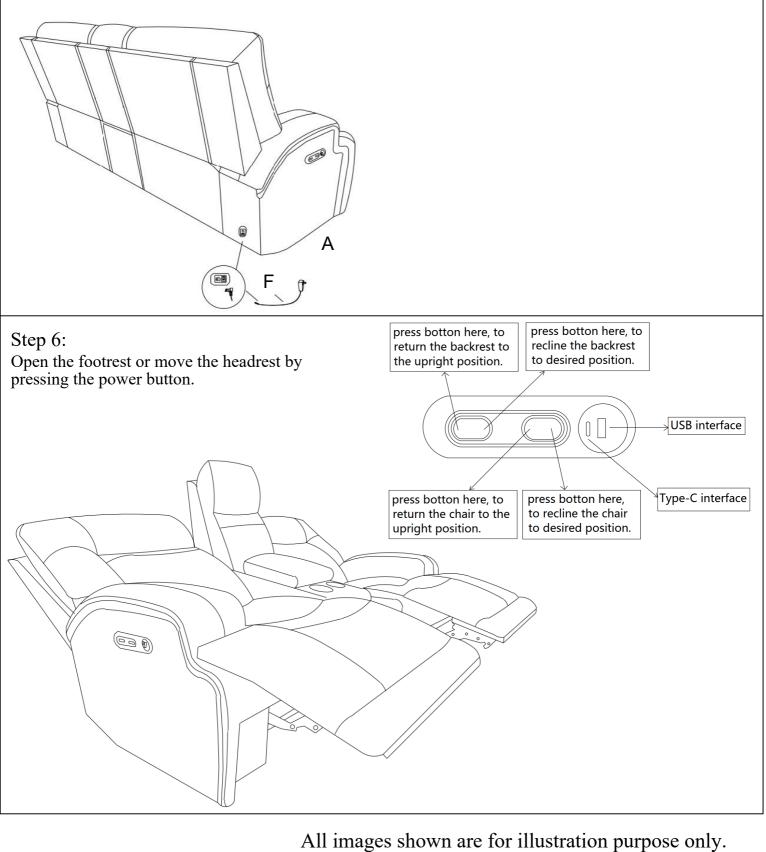

## Step 5:

Connect the transformer (F) to the power socket on seat (A).

Actual product may vary due to product enhancement.