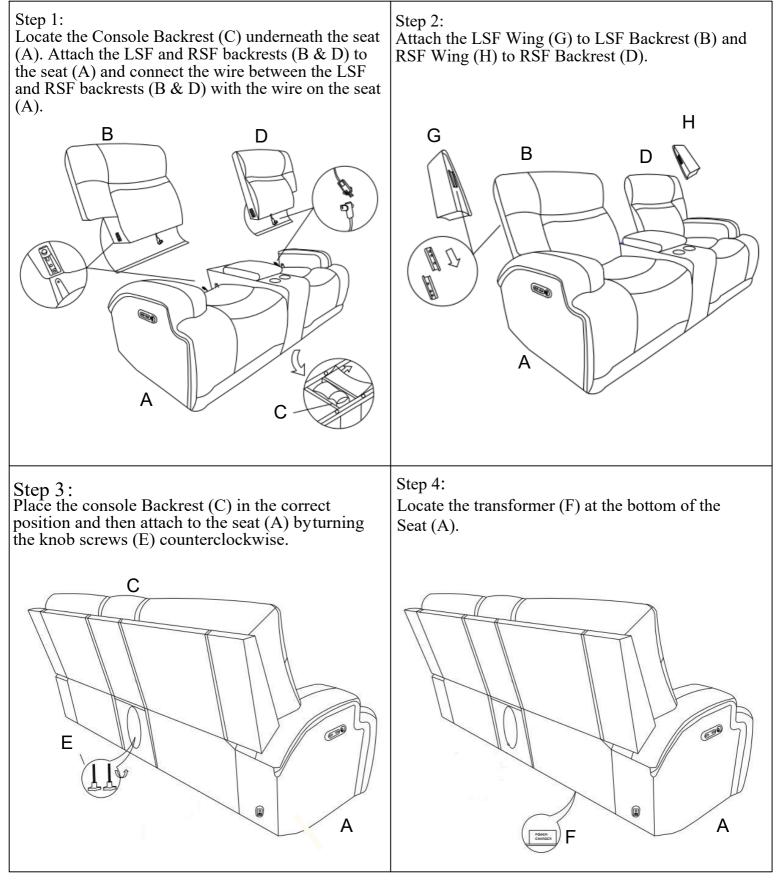

|     | Parts List                       |            |       |
|-----|----------------------------------|------------|-------|
| NO. | DESCRIPTION                      | SKETCH     | Q'TY  |
| A   | Seat                             |            | 1 PC  |
| В   | Left Side Facing (LSF) backrest  | P.         | 1 PC  |
| C   | Console backrest                 | B          | 1 PC  |
| D   | Right Side Facing (RSF) backrest |            | 1 PC  |
| E   | Knob Screw                       | <b>(</b>   | 2 PCS |
| F   | Transformer                      | the second | 1 PC  |
| G   | Left Side Facing (LSF) Wing      |            | 1 PC  |
| Н   | Right Side Facing (RSF) Wing     | Q          | 1 PC  |