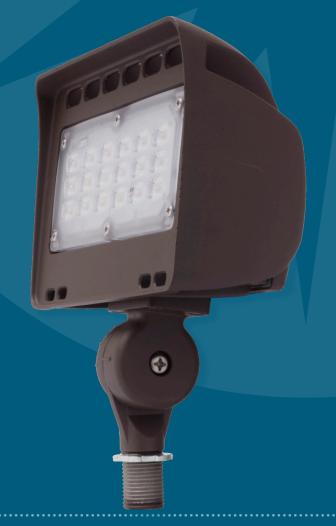

## LED FLOOD LIGHT ARA - OFL3

The Ara LED Flood Light offers high performance and clean, uniform light distribution in a compact design. The OFL3 makes it easy to enhance the aesthetics of any exterior environment, including landscapes, display signage, building facades, common areas, pathways, and other open spaces where illumination or accent lighting are required.

- Over a 40% increase in efficiency (version 2 to 3)
- Now meets DLC 5.1 Premium listing

| Ordering Information Ex. OFL3150MVSBZ |         |                    |                     |                       |             |
|---------------------------------------|---------|--------------------|---------------------|-----------------------|-------------|
| Series                                | Version | Watts              | Voltage             | CCTs                  | Finish      |
| OFL                                   | 3       | <b>150</b> (150 W) | <b>MV</b> (120-277) | <b>S</b> (Selectable) | BZ (Bronze) |