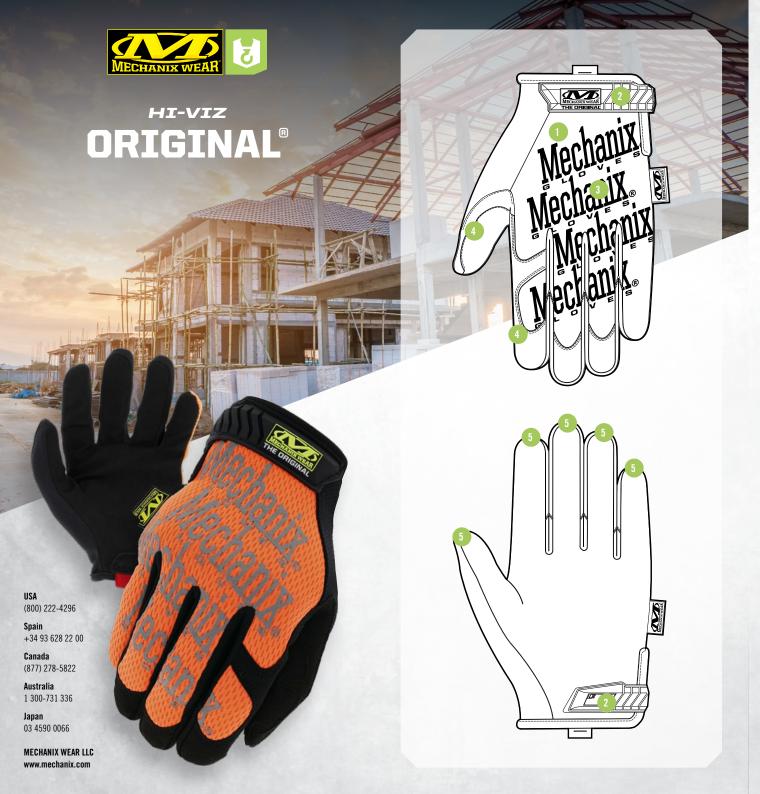

## **HIGH-VISIBILITY HAND PROTECTION**

Hi-Viz Original® work gloves are constructed with fluorescent and reflective materials to make you more conspicuous in low-light work conditions. Fluorescent TrekDry® helps keep your hands cool and comfortable, while reflective print provides eye-catching luminance. The Hi-Viz Original features durable synthetic leather infused with touchscreen technology so you're always connected on the job.

### **FEATURES**

High-visibility TrekDry® helps keep your cool and comfortable.

MACHINE WASHABLE

TOUCHSCREEN TECHNOLOGY

Reflective print delivers eye-catching luminance.

# Reinforced thumb and index finger improve durability.

- Touchscreen capable synthetic leather provides the perfect blend of dexterity and durability.
- Machine washable.