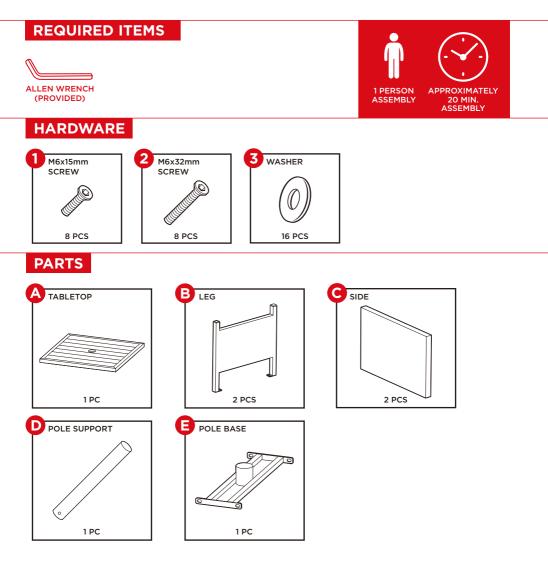

to use sandbags or weights to weigh down the table.
- Do not stand on or use any part of this item as a step ladder.
- Firmly secure all bolts, screws and knobs before use.
- Reconfirm that all bolts, screws, and knobs are secure every 90 days.
- Fasten screws loosely during initial assembly. Do not firmly tighten the screws until the item is completely assembled.
- Do not use or store this item in the proximity of open flame or flammable/combustible chemicals.
- · Be aware that some parts are heavy and have sharp edges.
- If any parts are missing, broken, damaged, or worn, stop using this product until repairs are made and/or factory replacement parts are installed.
- Do not use this item in a way inconsistent with the manufacturer's instructions as this could void the product warranty.



#### PRODUCT ASSEMBLY



x4

#### **ENJOY YOUR PRODUCT!**





#### **PRODUCT WARRANTY INFORMATION**

All items can be returned for any reason within 60 days of the receipt and will receive a full refund as long as the item is returned in its original product packaging and all accessories from its original shipment are included. All returned items will receive a full refund back to the original payment method. All returned items will not be charged a re-stocking fee.

All returned items require an RA (Return Authorization) number, which can only be provided by a Best Choice Products Customer Service Representative when the return request is submitted. Items received without an RA may not be accepted or may increase your return processing time. Once an item has been received by Best Choic