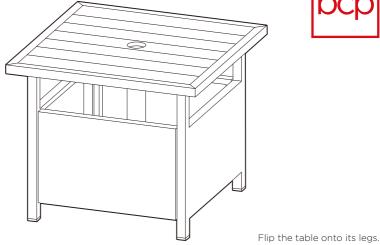

and on or use any part of this item as a step ladder.
- Firmly secure all bolts, screws and knobs before use.
- Reconfirm that all bolts, screws, and knobs are secure every 90 days.
- Fasten screws loosely during initial assembly. Do not firmly tighten the screws until the item is completely assembled.
- Do not use or store this item in the proximity of open flame or flammable/combustible chemicals.
- · Be aware that some parts are heavy and have sharp edges.
- If any parts are missing, broken, damaged, or worn, stop using this product until repairs are made and/or factory replacement parts are installed.
- Do not use this item in a way inconsistent with the manufacturer's instructions as this could void the product warranty.



#### PRODUCT ASSEMBLY



x4

#### **ENJOY YOUR PRODUCT!**





#### **PRODUCT WARRANTY INFORMATION**

All items can be returned for any reason within 60 days of the receipt and will receive a full refund as long as the item is returned in its original product packaging and all accessories from its original shipment are included. All returned items will receive a full refund back to the original payment method. All returned items will not be charged a re-stocking fee.

All returned items require an RA (Return Authorization) number, which can only be provided by a Best Choice Products Customer Service Representative when the return request is submitted. Items received without an RA may not be accepted or may increase your return processing time. Once an item has been received by Best Choice Products, refunds or replacements will be processed within 5