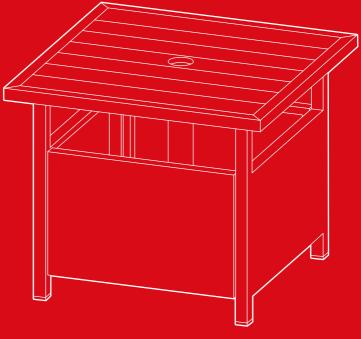

# INSTRUCTION MANUAL

Wicker Umbrella Stand Table

SKY2475

### NOTICE

Please retain these instructions for future reference.

- It is recommended to use sandbags or weights to weigh down the table.
- Do not stand on or use any part of this item as a step ladder.
- Firmly secure all bolts, screws and knobs before use.
- Reconfirm that all bolts, screws, and knobs are secure every 90 days.
- Fasten screws loosely during initial assembly. Do not firmly tighten the screws until the item is completely assembled.
- Do not use or store this item in the proximity of open flame or flammable/combustible chemicals.
- · Be aware that some parts are heavy and have sharp edges.
- If any parts are missing, broken, damaged, or worn, stop using this product until repairs are made and/or factory replace