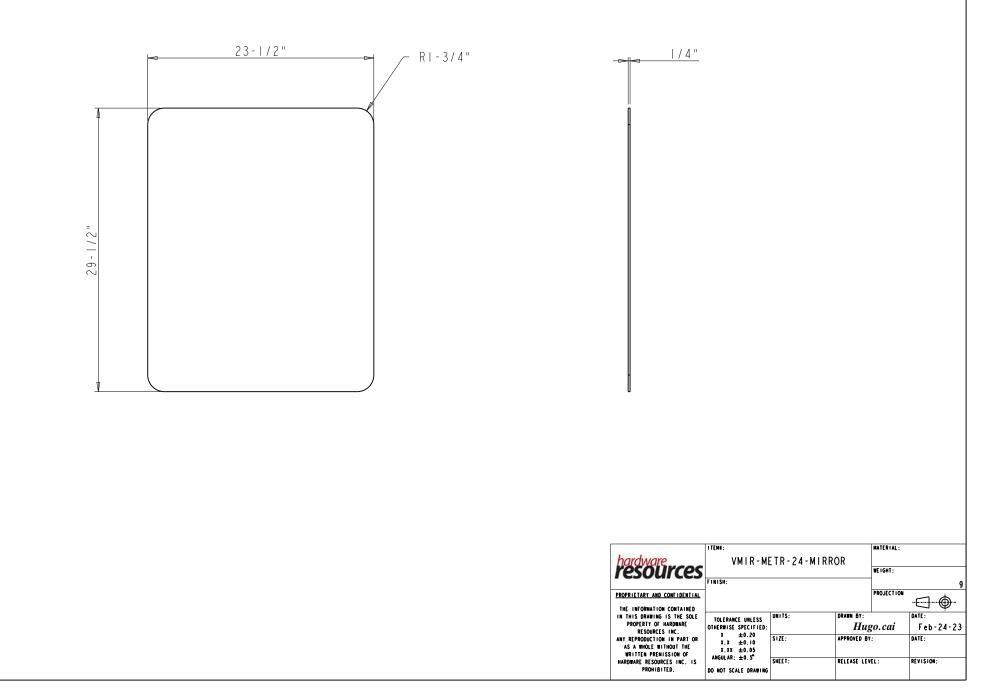

DATE :

DATE :

REVISION:

DETAIL A SCALE I:I Note:

Material: Iron

|                                                                                                                                                                                                        | TTENNT:<br>VMIR-METC-30-BRACKET<br>FINISNT: |        |                  | MATERIAL ;   |                    |
|--------------------------------------------------------------------------------------------------------------------------------------------------------------------------------------------------------|---------------------------------------------|--------|------------------|--------------|--------------------|
| resources                                                                                                                                                                                              |                                             |        |                  | WEIGHT:      |                    |
| PROPRIETARY AND CONFIDENTIAL<br>THE INFORMATION CONTAINED                                                                                                                                              |                                             |        |                  | PROJECTION   |                    |
| IN THIS DRAWING IS THE SOLE TOLERANCE UPROPERTY OF HARDWARE OTHERWISE SPEARE AND COMPARING THE SOLE TO THERWISE SPEARED AND COMPARING THE WITHOUT THE WARTTER PREVISSION OF HARDWARE RESOURCES INC. IS | X,X ±0,10<br>X,XX ±0,05                     | UNITS; | DRAWN BY:<br>Hug | go.cai       | DATE:<br>Feb-23-23 |
|                                                                                                                                                                                                        |                                             | SIZE:  | APPROVED BY      | APPROVED BY: |                    |
|                                                                                                                                                                                                        | ANGULAR: ±0.5"<br>DO NOT SCALE DRAWING      | SHEET: | RELEASE LEV      | EL:          | REVISION;          |