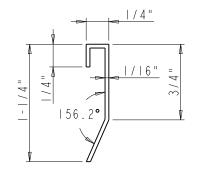

DATE :

DATE :

REVISION:

DETAIL A SCALE I:I Note:

Material: Iron

|                                                                                                                                                                                                        | TTENNT:<br>VMIR-METC-30-BRACKET<br>FINISNT: |        |                  | MATERIAL ;   |                    |
|--------------------------------------------------------------------------------------------------------------------------------------------------------------------------------------------------------|---------------------------------------------|--------|------------------|--------------|--------------------|
| resources                                                                                                                                                                                              |                                             |        |                  | WEIGHT:      |                    |
| PROPRIETARY AND CONFIDENTIAL<br>THE INFORMATION CONTAINED                                                                                                                                              |                                             |        |                  | PROJECTION   |                    |
| IN THIS DRAWING IS THE SOLE TOLERANCE UPROPERTY OF HARDWARE OTHERWISE SPEARE AND COMPARING THE SOLE TO THERWISE SPEARED AND COMPARING THE WITHOUT THE WARTTER PREVISSION OF HARDWARE RESOURCES INC. IS | X,X ±0,10<br>X,XX ±0,05                     | UNITS; | DRAWN BY:<br>Hug | go.cai       | DATE:<br>Feb-23-23 |
|                                                                                                                                                                                                        |                                             | SIZE:  | APPROVED BY      | APPROVED BY: |                    |
|                                                                                                                                                                                                        | ANGULAR: ±0.5"<br>DO NOT SCALE DRAWING      | SHEET: | RELEASE LEV      | EL:          | REVISION;          |