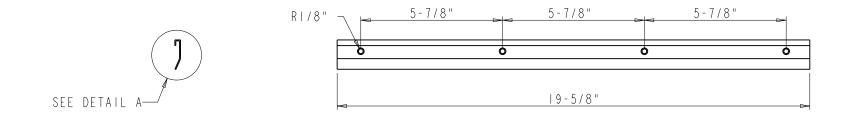

DATE :

DATE :

REVISION:

DETAIL A SCALE I:I Note:

Material: Iron

|                                                                                                                                                                                                        | TTENNT:<br>VMIR-METC-30-BRACKET<br>FINISNT: |        |                  | MATERIAL ;   |                    |
|--------------------------------------------------------------------------------------------------------------------------------------------------------------------------------------------------------|---------------------------------------------|--------|------------------|--------------|--------------------|
| resources                                                                                                                                                                                              |                                             |        |                  | WEIGHT:      |                    |
| PROPRIETARY AND CONFIDENTIAL<br>THE INFORMATION CONTAINED                                                                                                                                              |                                             |        |                  | PROJECTION   |                    |
| IN THIS DRAWING IS THE SOLE TOLERANCE UPROPERTY OF HARDWARE OTHERWISE SPEARE AND COMPARING THE SOLE TO THERWISE SPEARED AND COMPARING THE WITHOUT THE WARTTER PREVISSION OF HARDWARE RESOURCES INC. IS | X,X ±0,10<br>X,XX ±0,05                     | UNITS; | DRAWN BY:<br>Hug | go.cai       | DATE:<br>Feb-23-23 |
|                                                                                                                                                                                                        |                                             | SIZE:  | APPROVED BY      | APPROVED BY: |                    |
|                                                                                                                                                                                                        | ANGULAR: ±0.5"<br>DO NOT SCALE DRAWING      | SHEET: | RELEASE LEV      | EL:          | REVISION;          |