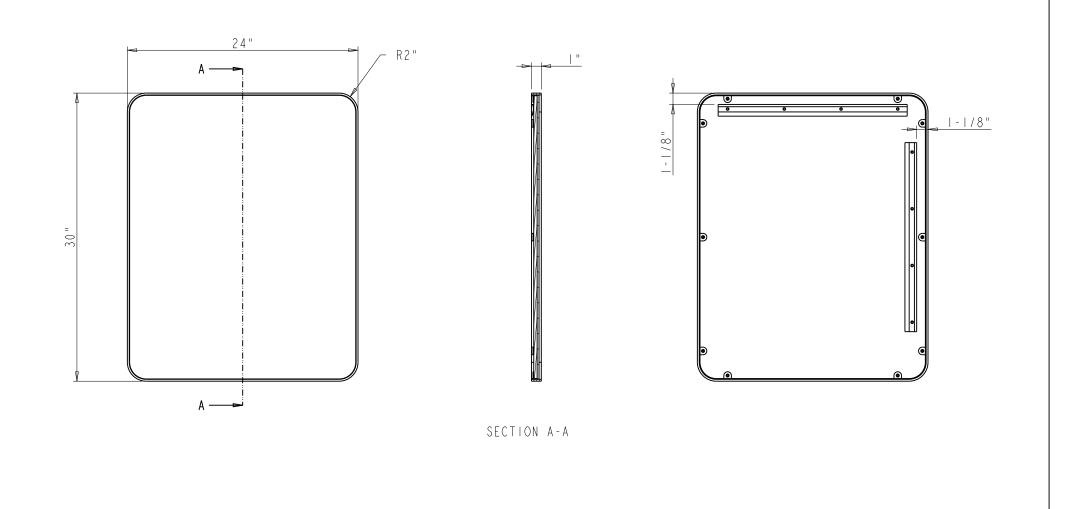

| l t e m         | Finish       |  |  |
|-----------------|--------------|--|--|
| VMIR-METR-24BG  | Brushed Gold |  |  |
| VMIR-METR-24MB  | Matte Black  |  |  |
| VMIR-METR-24SBZ | Satin Bronze |  |  |
| VMIR-METR-24SN  | Satin Nickel |  |  |