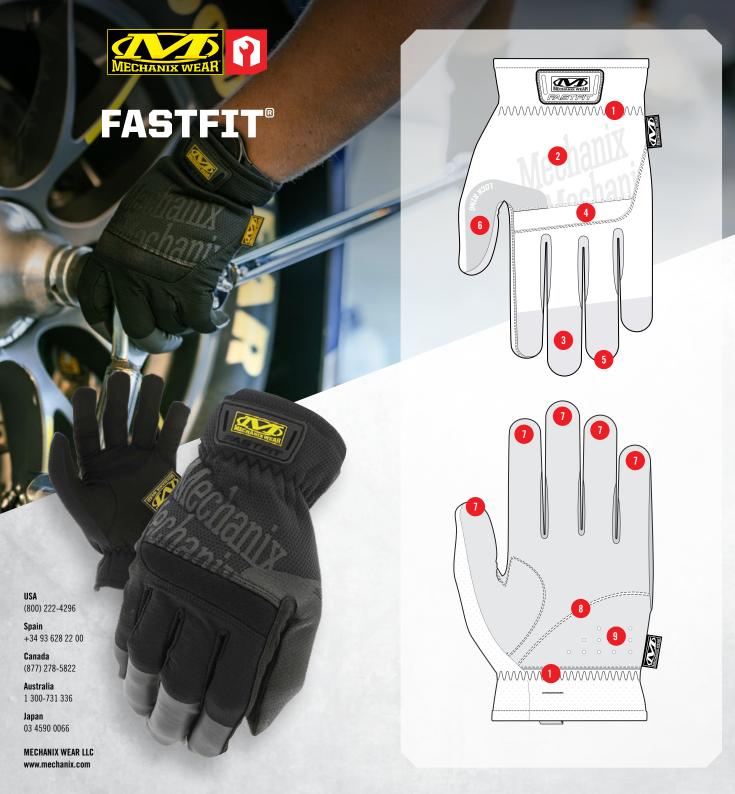

## **MULTIPURPOSE HAND PROTECTION**

The FastFit® work gloves have been reimagined for superior performance and comfort. The easy-on, full-wrap cuff design ensures a secure fit, while CoolPlus® woven-mesh back panels reduce heat buildup to keep your hands cool and comfortable. Built for durability and flexibility, these gloves feature abrasion-resistant Ripstop material, a neoprene knuckle panel for added protection, and single-seam wrapped fingertips for improved fit and dexterity. With vented palm padding to absorb light impacts and a 2-piece palm design to prevent bunching, the FastFit® is engineered to tackle any challenge with ease.

## **FEATURES**

- Full-wrapping easy on/off cuff design.
- CoolPlus® woven-mesh back of hand reduces heat buildup while working.
- Abrasion resistant Ripstop material across the back of the fingers providing a water-repellent treated barrier and a comfortable fit.
- Light and breathable neoprene knuckle panel cushions from abrasions while improving flexibility.
- 5 Single-seam wrapped fingertip design removes vulnerable wear points and improves fit and dexterity.
- 6 Lock Ring™ printed thumb saddle design wraps high wear areas for increased durability.
- Touchscreen capable 0.6mm synthetic leather palm.
- 8 2-Piece palm design reduces material bunching in the palm.
- 9 Vented palm heel padding protects from light strikes and vibrations while increasing breathability.