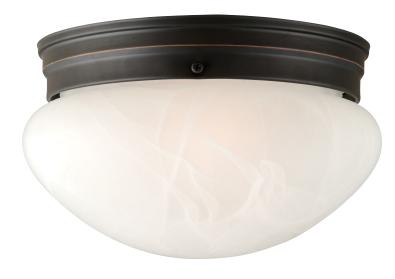

## Millbridge 2-Light Ceiling Light Oil Rubbed Bronze

**GLASS/SHADE DIMENSIONS:**  $4.65" \text{ H} \times 9.45" \text{ L} \times 9.45" \text{ D}$ 

GLASS/SHADE MATERIAL: Glass
GLASS/SHADE TYPE: Alabaster
GLASS/SHADE COLOR: White

LED BRIGHTNESS (LUMENS): N/A