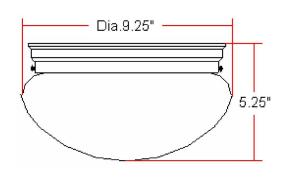

120W

DIMMABLE:

Yes

MATERIAL CONSTRUCTION:

Steel

ASSEMBLED DIMENSIONS: 5.25" H × 9.5" L × 9.5" D

WEIGHT: 3.90 lbs.

BACKPLATE DIMENSIONS: N/A
CANOPY/PLATE DIMENSIONS: N/A

**GLASS/SHADE DIMENSIONS:**  $4.65" \text{ H} \times 9.45" \text{ L} \times 9.45" \text{ D}$ 

GLASS/SHADE MATERIAL: Glass
GLASS/SHADE TYPE: Alabaster
GLASS/SHADE COLOR: White

LED BRIGHTNESS (LUMENS): N/A