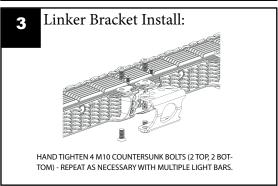

LINKING 2-5 FLEX ERA BAR LED MODULES #59-00172-XX

## **INSTALLATION INSTRUCTIONS**

IMPORTANT: Please read all instructions before beginning installation. These guidelines are provided in good faith to help prevent any issues arising from errors during installation. The manufacturer of this product shall not be held responsible for any user actions taken or not taken during installation. There are many details of the installation that are assumed to be general mechanical knowledge to experienced installers; which are not detailed in these instructions. These installation guidelines are intended to serve as professional recommendations and are not as a step-by-step, fail-safe installation checklist. Selection of an experienced installer is the sole responsibility of the project owner.