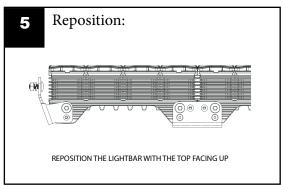

INKING 2-5 FLEX ERA BAR LED MODULES #59-00172-XX

## **INSTALLATION INSTRUCTIONS**

IMPORTANT: Please read all instructions before beginning installation. These guidelines are provided in good faith to help prevent any issues arising from errors during installation. The manufacturer of this product shall not be held responsible for any user actions taken or not taken during installation. There are many details of the installation that are assumed to be general mechanical knowledge to experienced installers; which are not detailed in these instructions. These installation guidelines are intended to serve as professional recommendations and are not as a step-by-step, fail-safe installation checklist. Selection of an experienced installer is the sole responsibility of the project owner.