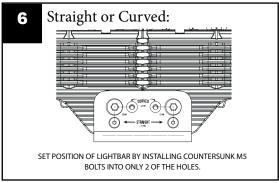

## **ADVENTURE** LEXERALIGHTBARASSEMBLYINSTRUCTIONS LINKING 2-5 FLEX ERA BAR LED MODULES #59-00172-XX