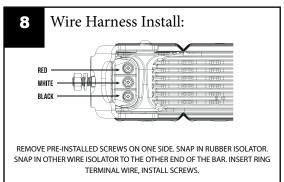

## **ADVENTURE** LEXERALIGHTBARASSEMBLYINSTRUCTIONS LINKING 2-5 FLEX ERA BAR LED MODULES #59-00172-XX