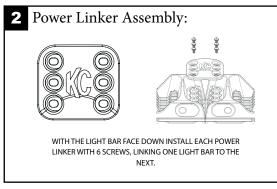

## **ADVENTURE** LEXERALIGHTBARASSEMBLYINSTRUCTIONS LINKING 2-5 FLEX ERA BAR LED MODULES #59-00172-XX