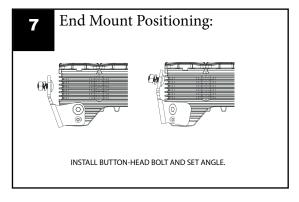

KING 2-5 FLEX ERA BAR LED MODULES #59-00172-XX

## **INSTALLATION INSTRUCTIONS**

IMPORTANT: Please read all instructions before beginning installation. These guidelines are provided in good faith to help prevent any issues arising from errors during installation. The manufacturer of this product shall not be held responsible for any user actions taken or not taken during installation. There are many details of the installation that are assumed to be general mechanical knowledge to experienced installers; which are not detailed in these instructions. These installation guidelines are intended to serve as professional recommendations and are not as a step-by-step, fail-safe installation checklist. Selection of an experienced installer is the sole responsibility of the project owner.