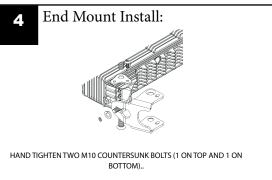

## **ADVENTURE** LEXERALIGHTBARASSEMBLYINSTRUCTIONS LINKING 2-5 FLEX ERA BAR LED MODULES #59-00172-XX