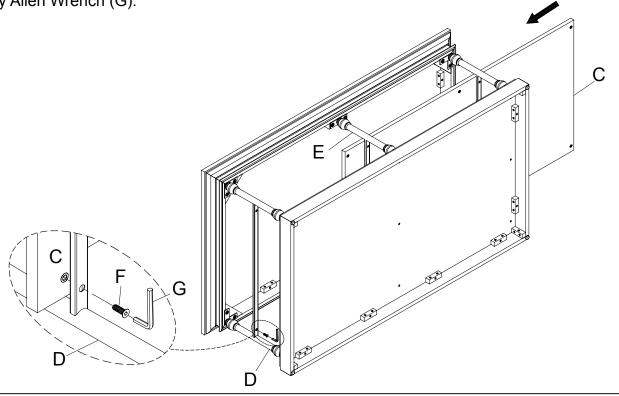

1

Assembly the Top Panel (A) and Bottom Panel (B) onto the Side Frame (D) and Middle Frame (E), then using the Bolt (F) and Flat Washer (H) by Allen Wrench (G).

Assembly the Shelf (C) onto the Side Frame (D) and Middle Frame (E) then using the Bolt (F) by Allen Wrench (G).