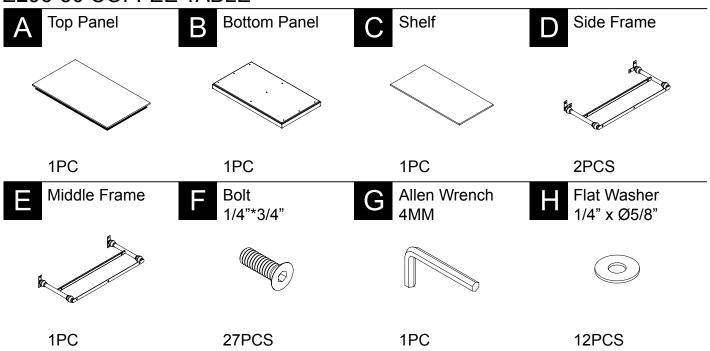

## E296-30 COFFEE TABLE

This page lists all the contents included in the box. Please take the time to identify the hardware as well as the individual components to this product. As you unpack and prepare for assembly, place the contents on a carpeted or padded area to protect them from damage.