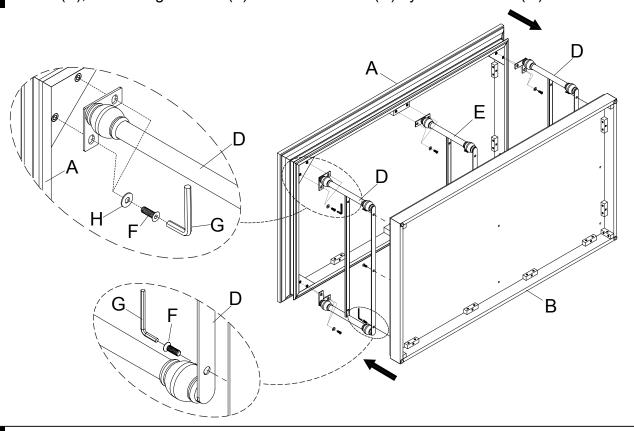

1

Assembly the Top Panel (A) and Bottom Panel (B) onto the Side Frame (D) and Middle Frame (E), then using the Bolt (F) and Flat Washer (H) by Allen Wrench (G).

Assembly the Shelf (C) onto the Side Frame (D) and Middle Frame (E) then using the Bolt (F) by Allen Wrench (G).