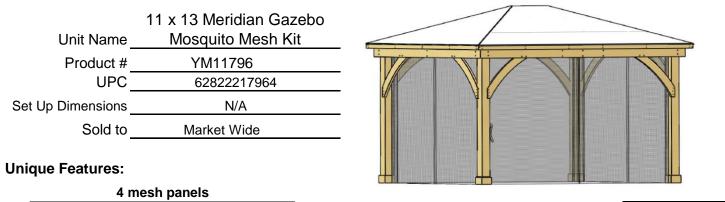

## Yardistry Product Information Sheet



| Tie back ribbons included     | Compatible with YM11912        | Instructions Available In: |
|-------------------------------|--------------------------------|----------------------------|
| Metal curtain tracks          | Trillingual instruction Manual | 🔽 English                  |
| Easy zipper closure on panels |                                | French                     |
|                               |                                | 🗹 Spanish                  |

## Unit Information

| Panel Length | Panel Width |
|--------------|-------------|
| 85"          | 134"        |

## **Carton & Skid Information**

|   |        |           |              | Outsid | e Box Dime | ensions | Box Weight |                   |     |      |
|---|--------|-----------|--------------|-------