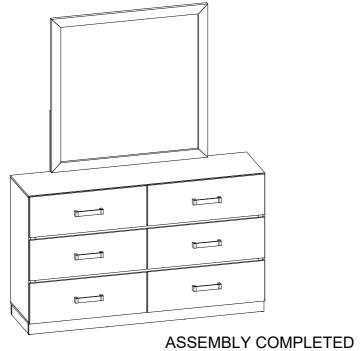

---|--|
| ITEM          | DESCRIPTION             | SKETCH | QTY   |  |
| 1             | BOLT M6 x 1 % "         |        | 8 PCS |  |
| 2             | SPRING WASHER M6 x 1/4" |        | 8 PCS |  |
| 3             | FLAT WASHER M6 x 1/4"   | 0      | 8 PCS |  |
| 4             | ALLEN KEY M4 x 2 3/8"   |        | 1 PC  |  |

MADE IN MALAYSIA

## HARDWARE DIMENSIONS VERIFICATION TOOL



STEP 1: Assemble the Mirror Support (B) with the Dresser (C) by using Allen Key (4) with hardware (1), (2) and (3).





## **ASSEMBLY INSTRUCTIONS EUROPA COLLECTION**

MODEL: B1840-060 EUROPA MIRROR - WHITE

(1 Per Carton)

STEP 2: Assemble the Mirror (A) with the Mirror Support (B) by using Allen Key (4) with hardware (1), (2) and (3). \*\* Attention: DO NOT OVER TIGHTEN THE BOLTS.



STEP 3: Complete.



MADE IN MALAYSIA