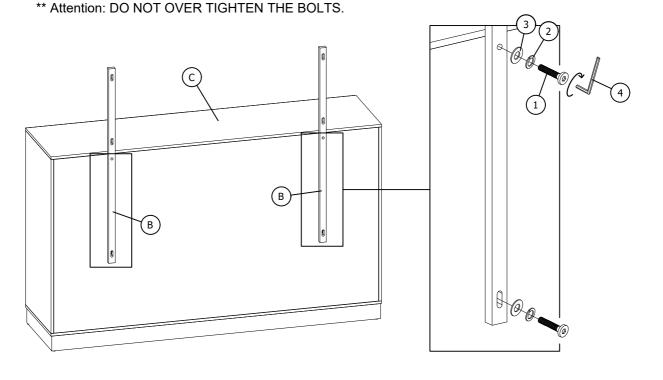

## HARDWARE DIMENSIONS VERIFICATION TOOL

STEP 1: Assemble the Mirror Support (B) with the Dresser (C) by using Allen Key (4) with hardware (1), (2) and (3).