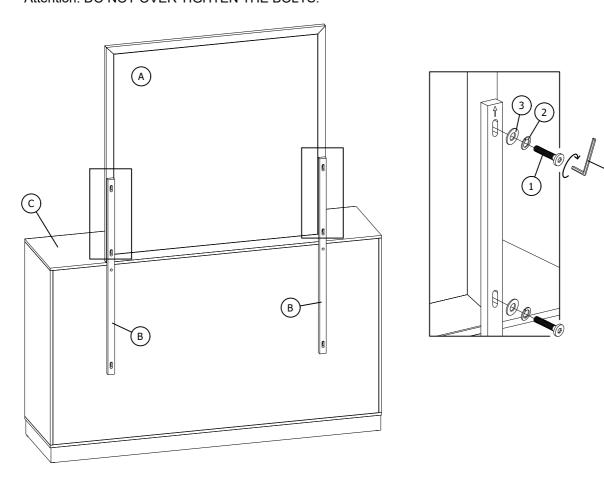

## **ASSEMBLY INSTRUCTIONS EUROPA COLLECTION**

MODEL: B1840-060 EUROPA MIRROR - WHITE

(1 Per Carton)

STEP 2: Assemble the Mirror (A) with the Mirror Support (B) by using Allen Key (4) with hardware (1), (2) and (3). \*\* Attention: DO NOT OVER TIGHTEN THE BOLTS.