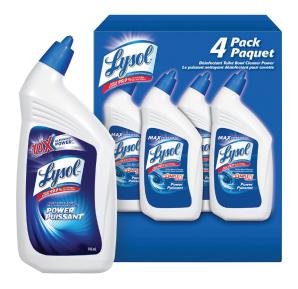

# LYSOL® Disinfectant Toilet Bowl Cleaner Power - Complete Clean

### **Toilet Bowl Cleaner**

Lysol® Toilet Bowl Cleaner & Disinfectant Power Complete Clean disinfects & kills 99.99% of viruses & bacteria for a safer and cleaner toilet bowl. It destroys toilet bowl rings, and removes tough hard water stains, rust stains and mineral deposits. Lysol® Toilet Bowl Cleaner & Disinfectant Power Complete Clean deodorizes your bowl, leaving bowl with a fresh scent.\*

| Product                                                                         | Pack size                  | Dilution     | Product code |     |
|---------------------------------------------------------------------------------|----------------------------|--------------|--------------|-----|
| LYSOL® Toilet Bowl Cleaner & Disinfectant<br>Power Complete Clean - Wintergreen | 4 x 946 mL Squeeze Bottle  | Ready-to-use | CB779229     | I+I |
| LYSOL® Toilet Bowl Cleaner & Disinfectant<br>Power Complete Clean - Wintergreen | 12 x 946 mL Squeeze Bottle | Ready-to-use | CB508147     | 1+1 |