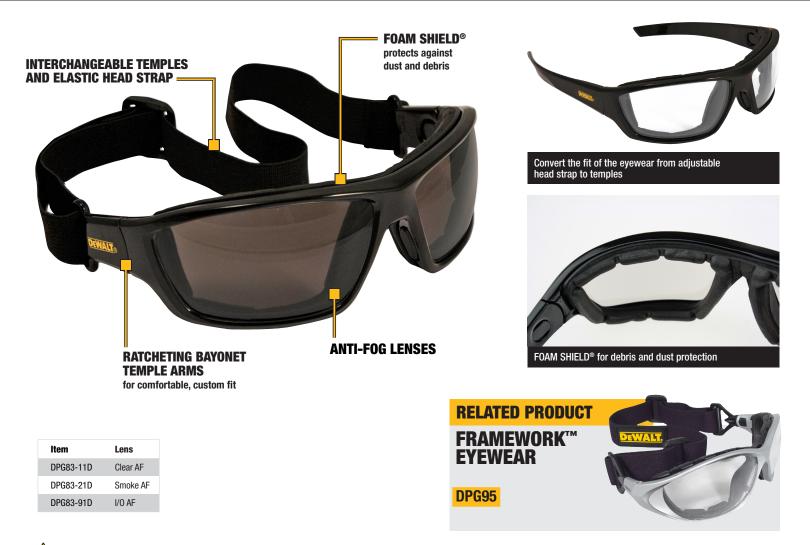

## DPG83 CONVERTER™ PROTECTIVE EYEWEAR

The DEWALT CONVERTER<sup>™</sup> Safety Glass/Goggle Hybrid is all about fit and comfort with a padded nose bridge, interchangeable temples and head strap, ratcheting adjustment at the temple and a soft foam frame insert. This glass AND goggle hybrid also boasts ANTI-FOG protection and enlarged lens openings to improve sight lines.