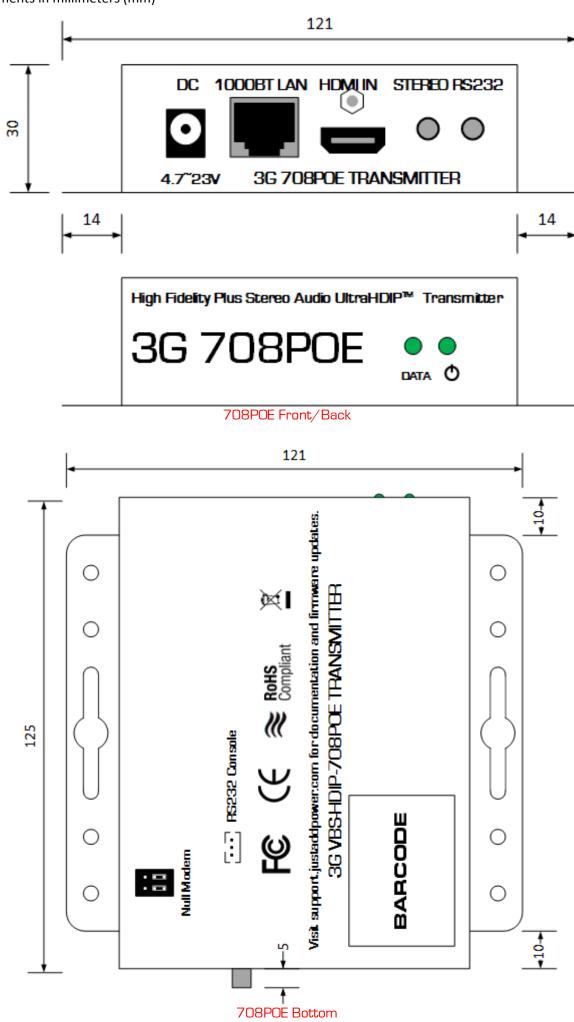

| Compliancy                  | HDCP 2.2 & RoHS/FCC/CE                                                       |
|-----------------------------|------------------------------------------------------------------------------|
| Operating Temp              | 0-60 °C / 32-140 °F                                                          |
| Supported<br>Resolutions    | Up to 4096x2160 (interlaced & progressive)                                   |
| Dimensions & Weight         | 121 x 30 x 125 mm<br>5.0" x 1.2" x 4.9"<br>0.27 kg / 0.6 lb                  |
| Ports                       | Gigabit Ethernet<br>HDMI In<br>3.5mm Stereo Out<br>3.5mm RS232 w/ null modem |
| Bandwidth                   | 180-500 Mbps                                                                 |
| Power Supply (not included) | ~4.7 – 23V<br>5.5mm/2.1mm, Positive tip                                      |
| РоЕ                         | 10 watts maximum                                                             |