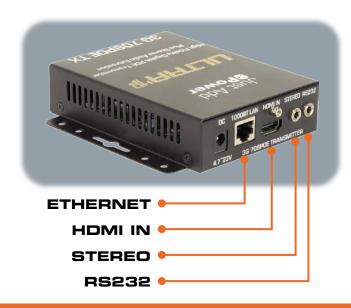

Input stereo audio to enable the stereo audio extraction port for feed into a stereo audio distribution matrix

Distribute 4K video, stereo audio, and breakout analog audio on a single device.

**Build a future-proof 4K infrastructure.** Just Add Power UltraHD over IP integrates seamlessly with 1080p infrastructure – keep the switch, cabling, and driver! Add 4K to current 1080p systems, or build a new 4K system.

| Compliancy                  | HDCP 2.2 & RoHS/FCC/CE                                                       |
|-----------------------------|------------------------------------------------------------------------------|
| Operating Temp              | 0-60 °C / 32-140 °F                                                          |
| Supported<br>Resolutions    | Up to 4096x2160 (interlaced & progressive)                                   |
| Dimensions & Weight         | 121 x 30 x 125 mm<br>5.0" x 1.2" x 4.9"<br>0.27 kg / 0.6 lb                  |
| Ports                       | Gigabit Ethernet<br>HDMI In<br>3.5mm Stereo Out<br>3.5mm RS232 w/ null modem |
| Bandwidth                   | 180-500 Mbps                                                                 |
| Power Supply (not included) | ~4.7 – 23V<br>5.5mm/2.1mm, Positive tip                                      |
| РоЕ                         | 10 watts maximum                                                             |