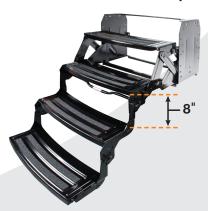

| part no. | description                      |
|----------|----------------------------------|
| 432678   | 24" Radius Single Manual Step    |
| 432682   | 24" Radius Double 8" Manual Step |
| 432687   | 24" Radius Triple 7" Manual Step |
| 432690   | 24" Radius Triple 9" Manual Step |
| 432693   | 24" Radius Quad 8" Manual Step   |

**Double Radius Step** 

Triple 9" Radius Step

**Triple 7" Radius Step** 

Quad 8" Radius Step