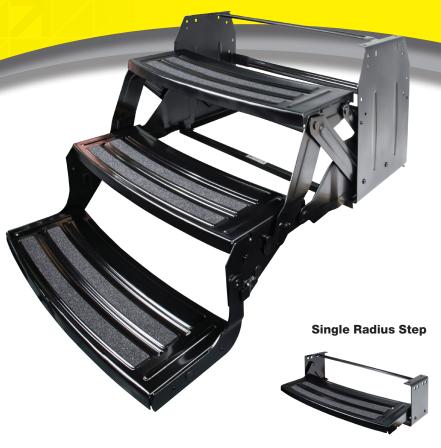

### **ONE STEP AHEAD** OF THE COMPETITION

Lippert Components provides a full line of radius style steps for towable RVs. These steps extend and retract easily with only one hand. All steps have a black powder coat finish that will protect it from the elements. All steps are 24" wide and come with anti-slip skid tape.

#### **FEATURES**

- New compact design allows user to expand and collapse step with one hand
- All four steps are equidistant from each other, taking the guesswork out of step location
- Powder coat finish protects from the elements

| part no. | description                      |
|----------|----------------------------------|
| 432678   | 24" Radius Single Manual Step    |
| 432682   | 24" Radius Double 8" Manual Step |
| 432687   | 24" Radius Triple 7" Manual Step |
| 432690   | 24" Radius Triple 9" Manual Step |
| 432693   | 24" Radius Quad 8" Manual Step   |