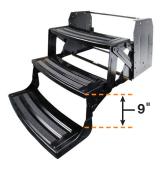

| part no. | description                      |
|----------|----------------------------------|
| 432678   | 24" Radius Single Manual Step    |
| 432682   | 24" Radius Double 8" Manual Step |
| 432687   | 24" Radius Triple 7" Manual Step |
| 432690   | 24" Radius Triple 9" Manual Step |
| 432693   | 24" Radius Quad 8" Manual Step   |

**Double Radius Step** 

Triple 9" Radius Step

**Triple 7" Radius Step** 

Quad 8" Radius Step