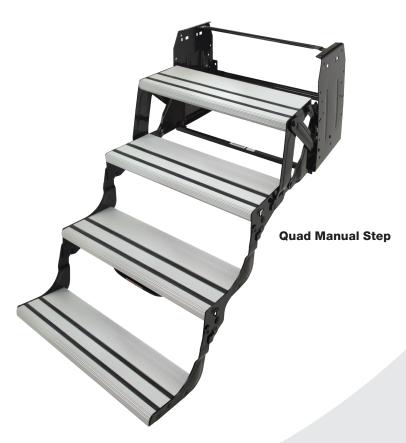

# **Manual Step Collection**

Upgrade your RV with the sleek, Euro-style Alumi-Tread hybrid step featuring strong, proven steel linkage and attractive aluminum treads with anti-slip rubber grooves for excellent traction. Lightweight aluminum step treads resist rust, ensuring long-lasting durability. The Alumi-Tread Step is available in triple and quad configurations, and provides both style and functionality. Alumi-Tread lends a clean, modern appearance to your RV and consistent, smooth operation at an attractive price point.

#### **FEATURES**

- Available in Triple and Quad configurations
- Lightweight, durable aluminum threads
- Sleek Euro-style design
- Anti-slip rubber grooves
- Strong Steel Linkage

| part no. | description                    |
|----------|--------------------------------|
| 432696   | Alumi-Tread Triple Manual Step |
| 432698   | Alumi-Tread Quad Manual Step   |