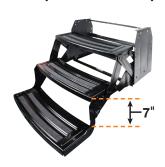

| part no. | description                      |
|----------|----------------------------------|
| 432678   | 24" Radius Single Manual Step    |
| 432682   | 24" Radius Double 8" Manual Step |
| 432687   | 24" Radius Triple 7" Manual Step |
| 432690   | 24" Radius Triple 9" Manual Step |
| 432693   | 24" Radius Quad 8" Manual Step   |

**Double Radius Step** 

Triple 9" Radius Step

**Triple 7" Radius Step** 

Quad 8" Radius Step