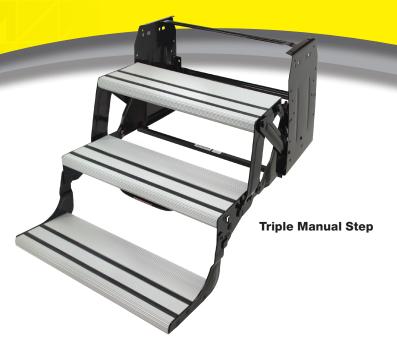

# **Manual Step Collection**

Upgrade your RV with the sleek, Euro-style Alumi-Tread hybrid step featuring strong, proven steel linkage and attractive aluminum treads with anti-slip rubber grooves for excellent traction. Lightweight aluminum step treads resist rust, ensuring long-lasting durability. The Alumi-Tread Step is available in triple and quad configurations, and provides both style and functionality. Alumi-Tread lends a clean, modern appearance to your RV and consistent, smooth operation at an attractive price point.

#### **FEATURES**

- Available in Triple and Quad configurations
- Lightweight, durable aluminum threads
- Sleek Euro-style design
- Anti-slip rubber grooves
- Strong Steel Linkage

| part no. | description                    |
|----------|--------------------------------|
| 432696   | Alumi-Tread Triple Manual Step |
| 432698   | Alumi-Tread Quad Manual Step   |