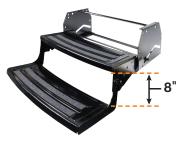

| part no. | description                      |
|----------|----------------------------------|
| 432678   | 24" Radius Single Manual Step    |
| 432682   | 24" Radius Double 8" Manual Step |
| 432687   | 24" Radius Triple 7" Manual Step |
| 432690   | 24" Radius Triple 9" Manual Step |
| 432693   | 24" Radius Quad 8" Manual Step   |

**Double Radius Step** 

Triple 9" Radius Step

**Triple 7" Radius Step** 

Quad 8" Radius Step