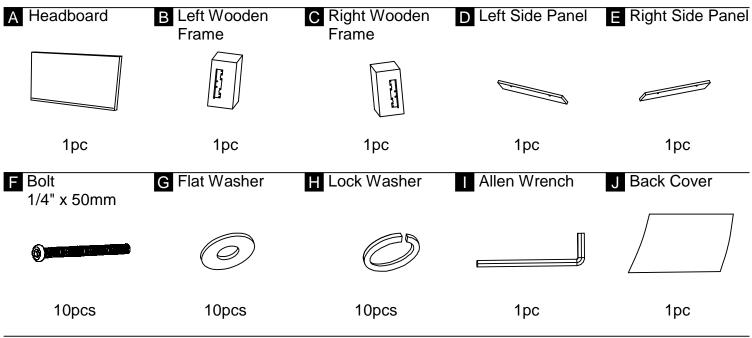

### TUFTED WINGBACK FULL/QUEEN/KING HEADBOARD

This page lists all the contents included in the box. Please take the time to identify the hardware as well as the individual components to this product. As you unpack and prepare for assembly, place the contents on a carpeted or padded area to protect them from damage.