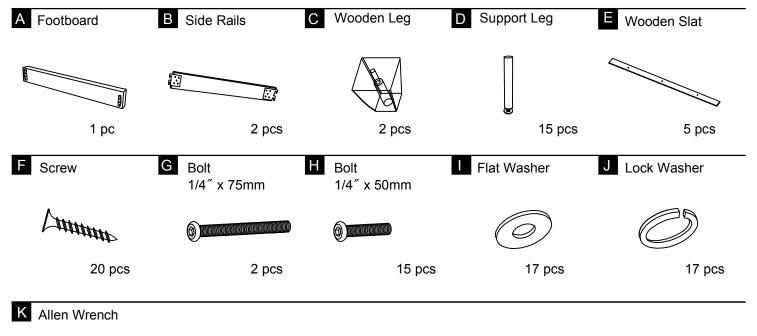

## WINGBACK KING BED WITH REGULAR SLATS

\_\_\_\_\_\_

This page lists all the contents included in the box. Please take the time to identify the hardware as well as the individual components to this product. As you unpack and prepare for assembly, place the contents on a carpeted or padded area to protect them from damage.