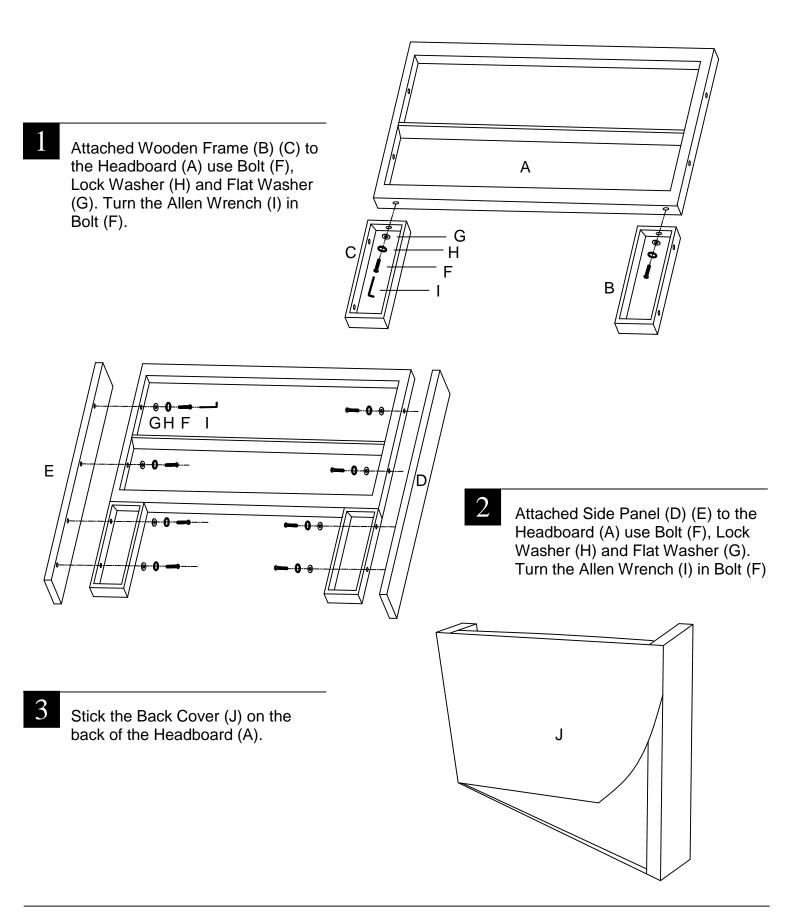

### TUFTED WINGBACK FULL/QUEEN/KING HEADBOARD

This page lists all the contents included in the box. Please take the time to identify the hardware as well as the individual components to this product. As you unpack and prepare for assembly, place the contents on a carpeted or padded area to protect them from damage.

### Cleaning & Care

Treat surface with care. Surface is resistant to scratches but is not scratch resistant. Clean surfaces with a dry or damp soft cloth. Do not use abrasive cleaners. Hardware may loosen over time. Periodically check that all connections are tight.