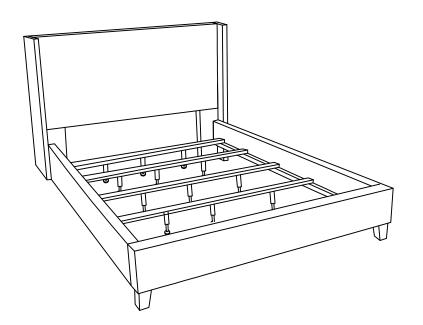

## ASSEMBLY INSTRUCTION

## WINGBACK KING BED WITH REGULAR SLATS

\_\_\_\_\_\_

This page lists all the contents included in the box. Please take the time to identify the hardware as well as the individual components to this product. As you unpack and prepare for assembly, place the contents on a carpeted or padded area to protect them from damage.