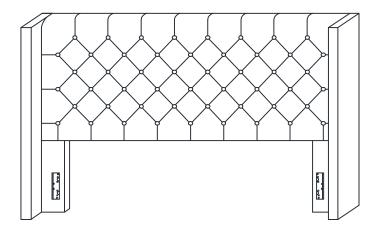

### TUFTED WINGBACK FULL/QUEEN/KING HEADBOARD

This page lists all the contents included in the box. Please take the time to identify the hardware as well as the individual components to this product. As you unpack and prepare for assembly, place the contents on a carpeted or padded area to protect them from damage.