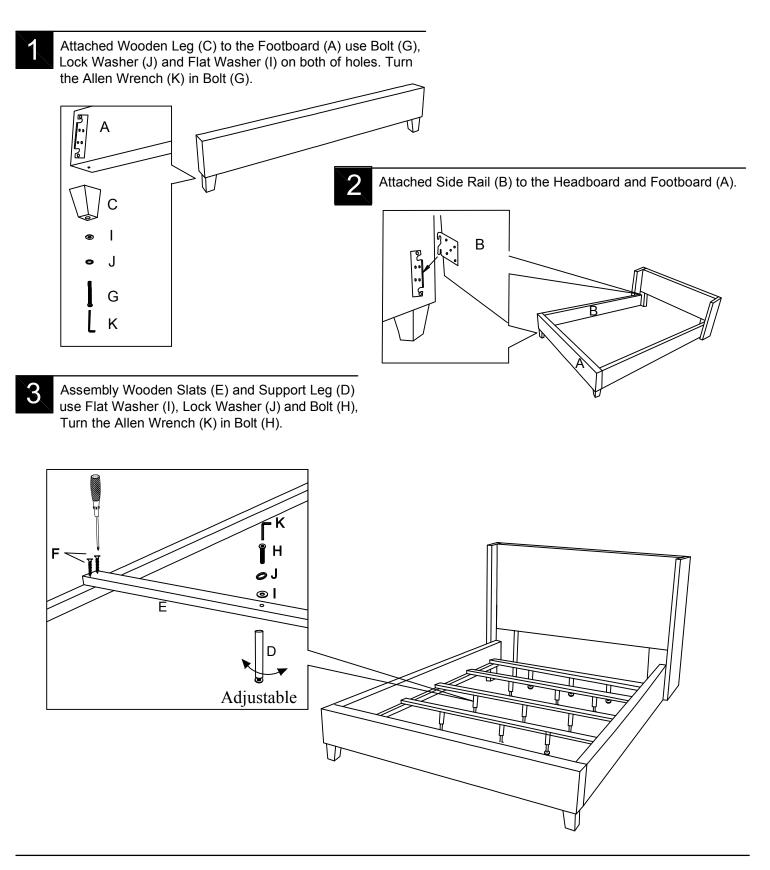

## ASSEMBLY INSTRUCTION

## WINGBACK KING BED WITH REGULAR SLATS

\_\_\_\_\_\_

This page lists all the contents included in the box. Please take the time to identify the hardware as well as the individual components to this product. As you unpack and prepare for assembly, place the contents on a carpeted or padded area to protect them from damage.