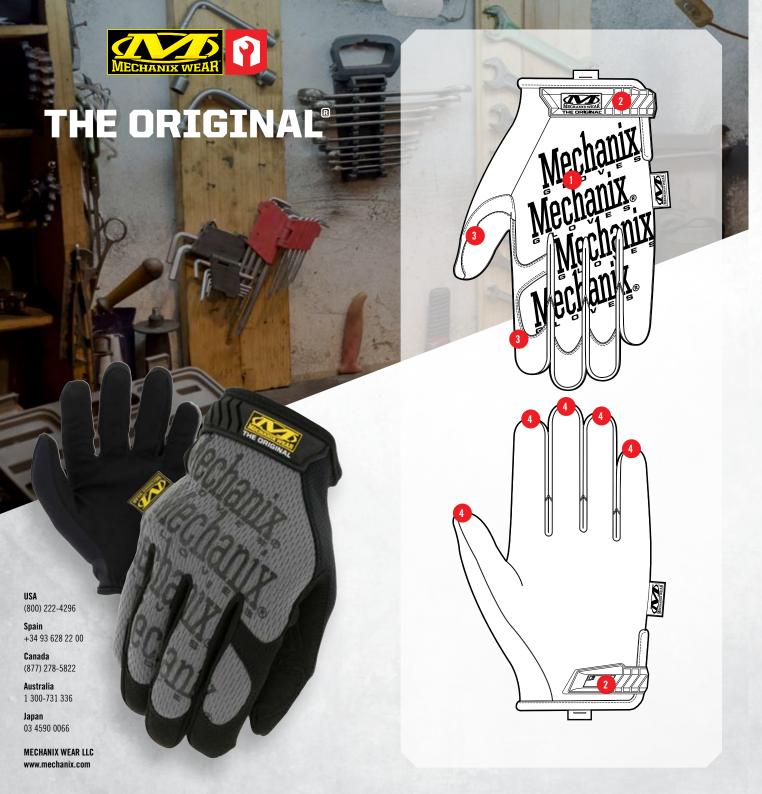

## **MULTIPURPOSE HAND PROTECTION**

Despite its imitators, The Original® is The Glove That Started It All™. Tried, tested and proven for over 25 years, it delivers the perfect blend of dexterity and durability. The Original is built with carbon-infused touchscreen capable synthetic leather and breathable TrekDry® to create the ultimate tool for hardworking hands. With a gamut of practical uses, it's no surprise that The Original is the most recognized and most frequently worn work glove by anyone with a toolbox. The Tool That Fits Like A Glove!®

## **FEATURES**

- Form-fitting TrekDry® helps keep your hands cool and comfortable.
- 2 Adjustable Thermoplastic Rubber (TPR) closure creates a secure fit to your wrist.
- Reinforced thumb and index finger improve durability.
- Touchscreen capable synthetic leather provides the perfect blend of dexterity and durability.