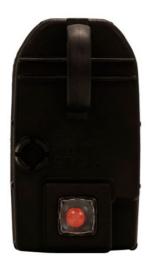

# Catalog Number: STHI

Eaton Cooper Power series fault indicator, Reset: Voltage, Fisheye display, Test point, Trip current: High

#### Description

Indicator type

Fisheye display

Installation location

Test point

Type

Fault indicator

### Operation

Reset type

Voltage

Trip characteristic

High