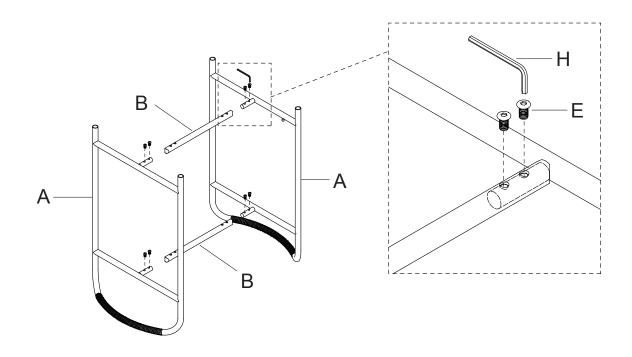

Attach the Post (B) to the Frame (A) using Bolt (G) with the Allen Key (H).

2 Attach the Wheel (E) and Wheel With Lock (F) to the bottom of the Frame (A).