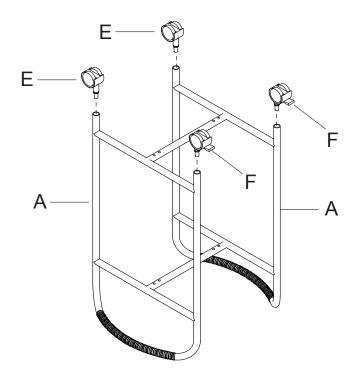

Attach the Post (B) to the Frame (A) using Bolt (G) with the Allen Key (H).

2 Attach the Wheel (E) and Wheel With Lock (F) to the bottom of the Frame (A).