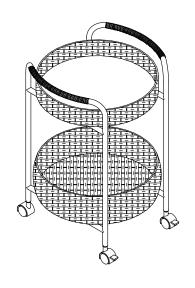

## ASSEMBLY INSTRUCTIONS





This page lists all the contents included in the box. Please take the time to identify the hardware as well as the individual components to this product. As you unpack and prepare for assembly, place the contents on a carpeted or padded area to protect them from damage.

Attach the Post (B) to the Frame (A) using Bolt (G) with the Allen Key (H).



2 Attach the Wheel (E) and Wheel With Lock (F) to the bottom of the Frame (A).





## Cleaning & Care

Treat surfaces with care. Surfaces are resistant to scratches but are not scratch resistant. Clean surfaces with a dry or damp soft cloth. Do not use abrasive cleaners. Hardware may loosen over time. Periodically check that all connections are tight.