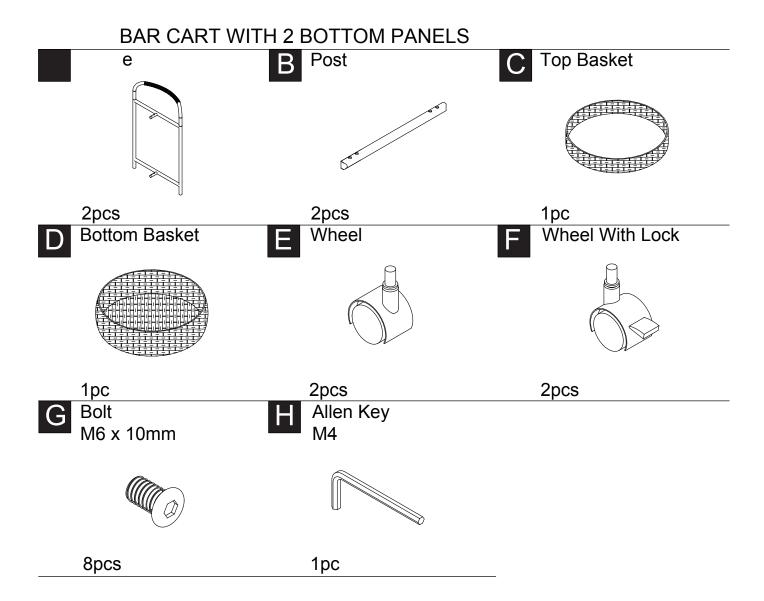

## ASSEMBLY INSTRUCTIONS

This page lists all the contents included in the box. Please take the time to identify the hardware as well as the individual components to this product. As you unpack and prepare for assembly, place the contents on a carpeted or padded area to protect them from damage.