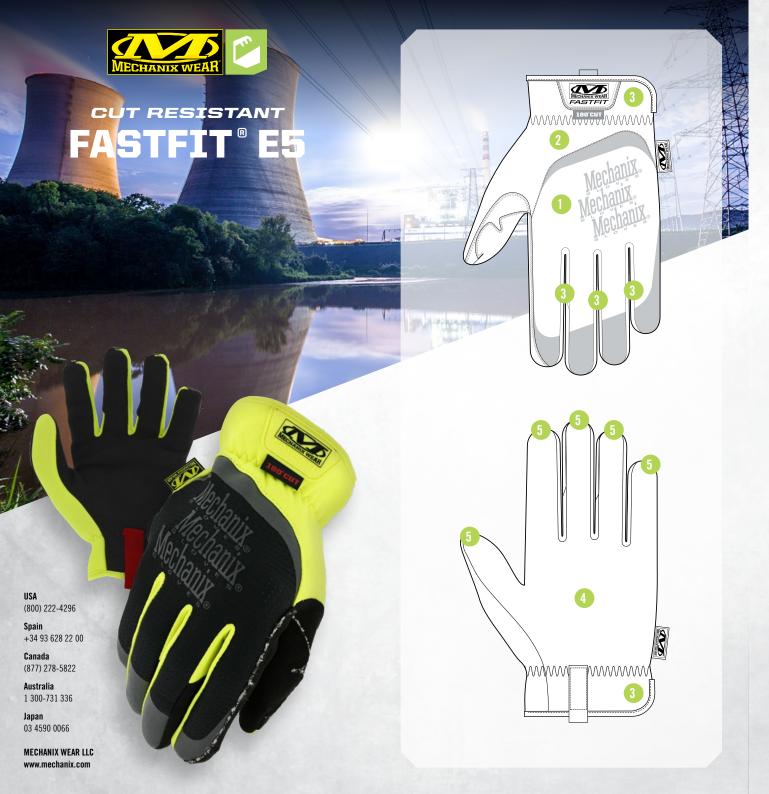

## **CUT RESISTANT HAND PROTECTION**

FastFit® E5 cut resistant gloves protect working hands with EN 388 level E and ANSI A5 cut resistance in the workplace. The palm and fingers are protected by an internal layer of high-tenacity Armortex® to prevent abrasions and lacerations when working with sharp tools and sharp materials.

## **FEATURES**

- Form-fitting TrekDry® material keeps working hands cool and comfortable.
- Stretch-elastic cuff creates a secure fit.
- High-visibility wrist closure and finger fourchettes improves visual awareness.
- Synthetic leather palm with an internal laver of Armortex® delivers EN 2X43D Level E and ANSI A5 cut resistance.
- Touchscreen capable synthetic leather keeps you connected while you work.
- Machine washable.