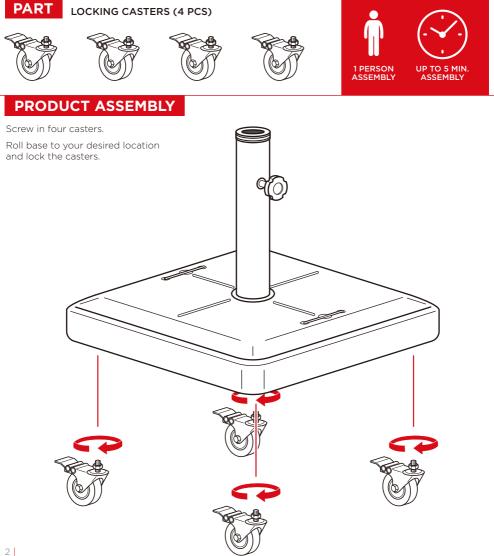

# INSTRUCTION MANUAL

Concrete Square Umbrella Base

SKY5070

**I NOTICE** Please retain these instructions for future reference.

- This product is intended for residential use only.
- Umbrella is not included.
- Be careful when handling and moving the base as it is heavy.
- Make sure to lock casters to prevent the base from moving unexpectedly.
- If any parts are missing, broken, damaged, or worn, stop using this product until repairs are made and/or factory replacement parts are installed.
- Do not use this item in a way inconsistent with the manufacturer's instructions as this could void the product warranty.

### ASSEMBLY COMPLETE!