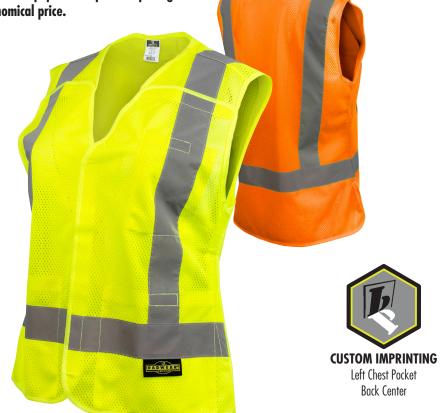

Women's Economy Breakaway Vest TYPE R / CLASS 2 ANSI/ISEA 107-2020

Tailored specifically to fit women, with hook & loop fasteners at shoulders, sides and front closure that breakaway when tugged with moderate force. Excellent choice for extreme work environments around moving machinery and equipment to prevent pulling workers into hazards. Compliant protection at an economical price.

## **FEATURES:**

- Hook & Loop Closure
- 2" Silver Tape Reflective Material
- Slight Shirt Tail Hem for Added Coverage in the Back
- Narrower Shoulders
- Shaped at the Waist
- Allowances at the Hips for Improved Fit
- Bust darts
- 5 Point Breakaway at Shoulders, Sides & Front Closure

## COLORS:

- High-Visibility Green
- High-Visibility Orange

25 Wash Max

|                                | 5    | IVI  | L    | XL   | 2X   | 3X   |
|--------------------------------|------|------|------|------|------|------|
| CHEST (FLAT, 1" BELOW ARMHOLE) | 20   | 22   | 24   | 26   | 28   | 30   |
| HIPS (FLAT)                    | 21.5 | 23.5 | 25.5 | 27.5 | 29.5 | 31.5 |
| LENGTH (FRONT, FROM HPS)       | 25   | 27.5 | 27.5 | 27.5 | 28   | 28.5 |
| LENGTH (BACK, FROM HPS)        | 26   | 28.5 | 28.5 | 28.5 | 29   | 29.5 |
|                                |      |      |      |      |      |      |