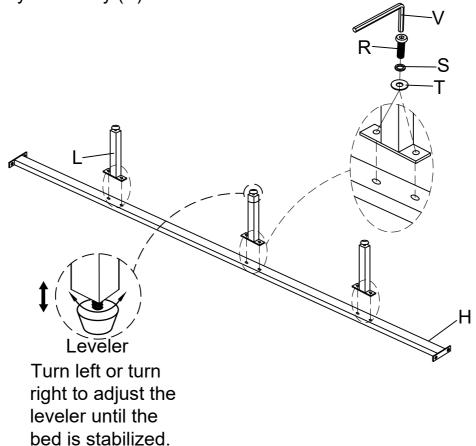

Attach Side Rail (I) to Side Panel (G), using Bolt (P), Lock Washer (S) and Flat Washer (T) by Allen Key (V) as below shown.

Attach Support Leg (L) to Middle Rail (H), using Bolt (R), Lock Washer (S) and Flat Washer (T) by Allen Key (V) as below shown.