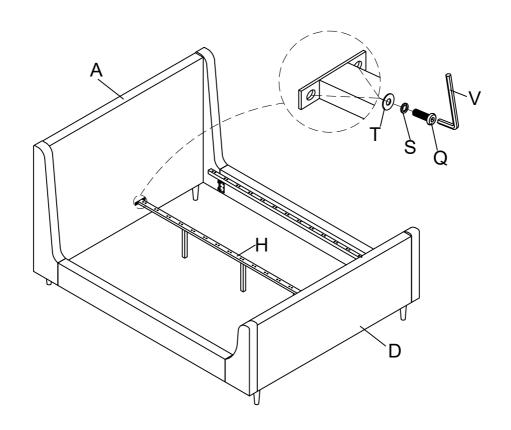

Hook Side Panel (G) with Side Rail (I) to the Bolt (Q) on Hardboard Side - LSF (B), Hardboard Side - RSF (C), Footboard Side - LSF (E) & Footboard Side - RSF (F), using Bolt (P), Lock Washer (S) and Flat Washer (T) to assemble Side Rail (I) by Allen Key (V), then lock Bolt (Q) by Allen Key (V) tightly as below shown.

Attach Middle Rail (H) to Headboard Panel (A) & Footboard Panel (D), using Bolt (Q), Lock Washer (S) and Flat Washer (T) by Allen Key (V) as below shown.

9 First, connect 2pcs of Slat (J) together by 1pc of Middle Buckle (N). Next, lock the assembled Slat (J) with Buckle (N) to Middle Rail (H). At last, insert two ends of Slat (J) to Buckle (M) and then push Side Buckle (M) into Side Rail (I) as below shown.