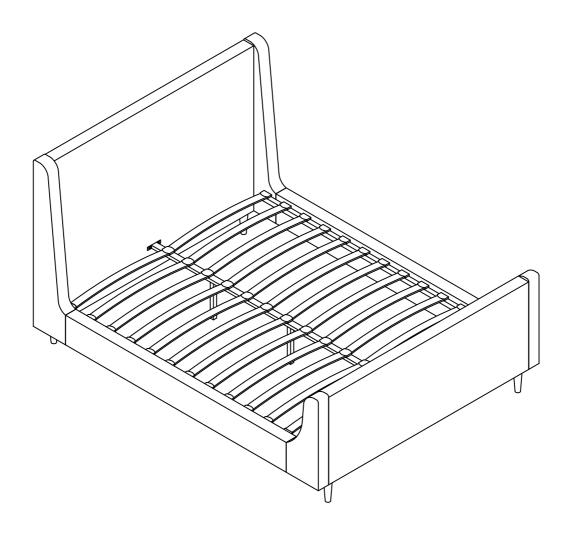

Attach Middle Rail (H) to Headboard Panel (A) & Footboard Panel (D), using Bolt (Q), Lock Washer (S) and Flat Washer (T) by Allen Key (V) as below shown.

9 First, connect 2pcs of Slat (J) together by 1pc of Middle Buckle (N). Next, lock the assembled Slat (J) with Buckle (N) to Middle Rail (H). At last, insert two ends of Slat (J) to Buckle (M) and then push Side Buckle (M) into Side Rail (I) as below shown.

Repeat the assemble steps to finish the rest slats assembling.