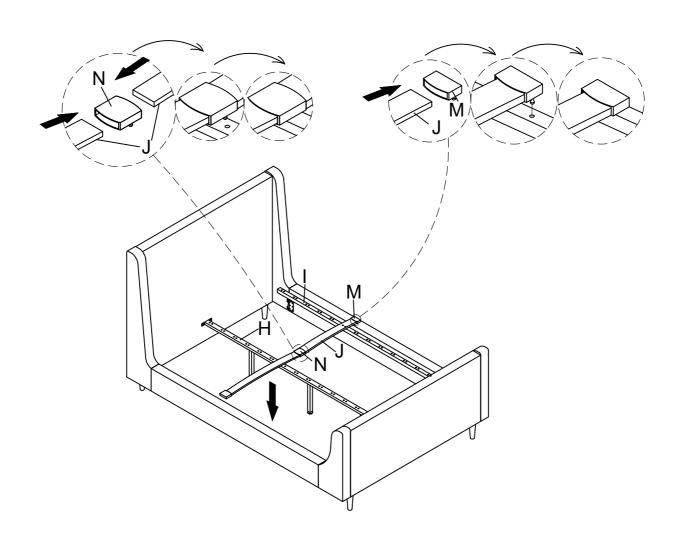

Attach Middle Rail (H) to Headboard Panel (A) & Footboard Panel (D), using Bolt (Q), Lock Washer (S) and Flat Washer (T) by Allen Key (V) as below shown.

9 First, connect 2pcs of Slat (J) together by 1pc of Middle Buckle (N). Next, lock the assembled Slat (J) with Buckle (N) to Middle Rail (H). At last, insert two ends of Slat (J) to Buckle (M) and then push Side Buckle (M) into Side Rail (I) as below shown.

Repeat the assemble steps to finish the rest slats assembling.