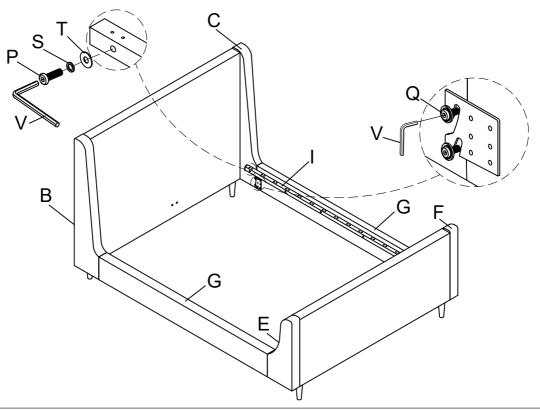

Hook Side Panel (G) with Side Rail (I) to the Bolt (Q) on Hardboard Side - LSF (B), Hardboard Side - RSF (C), Footboard Side - LSF (E) & Footboard Side - RSF (F), using Bolt (P), Lock Washer (S) and Flat Washer (T) to assemble Side Rail (I) by Allen Key (V), then lock Bolt (Q) by Allen Key (V) tightly as below shown.

Attach Middle Rail (H) to Headboard Panel (A) & Footboard Panel (D), using Bolt (Q), Lock Washer (S) and Flat Washer (T) by Allen Key (V) as below shown.

9 First, connect 2pcs of Slat (J) together by 1pc of Middle Buckle (N). Next, lock the assembled Slat (J) with Buckle (N) to Middle Rail (H). At last, insert two ends of Slat (J) to Buckle (M) and then push Side Buckle (M) into Side Rail (I) as below shown.