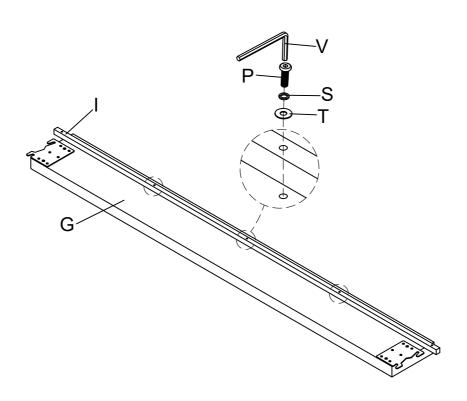

Attach Side Rail (I) to Side Panel (G), using Bolt (P), Lock Washer (S) and Flat Washer (T) by Allen Key (V) as below shown.

Attach Support Leg (L) to Middle Rail (H), using Bolt (R), Lock Washer (S) and Flat Washer (T) by Allen Key (V) as below shown.