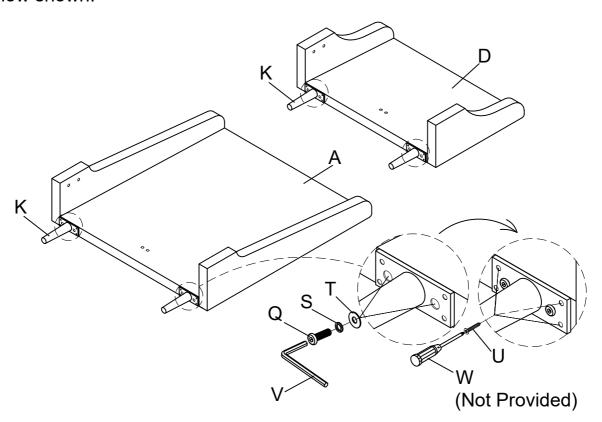

3 Attach Leg (K) to Hardboard Panel (A) & Footboard Panel (D), using Bolt (Q), Screw (U), Lock Washer (S) and Flat Washer (T) by Allen Key (V) and Screwdriver (W) as below shown.

4 Attach Bolt (Q), Lock Washer (S) and Flat Washer (T) to Hardboard Side - LSF (B), Hardboard Side - RSF (C), Footboard Side - LSF (E) & Footboard Side - RSF (F) by Allen Key (V) as below shown. But not too tight.