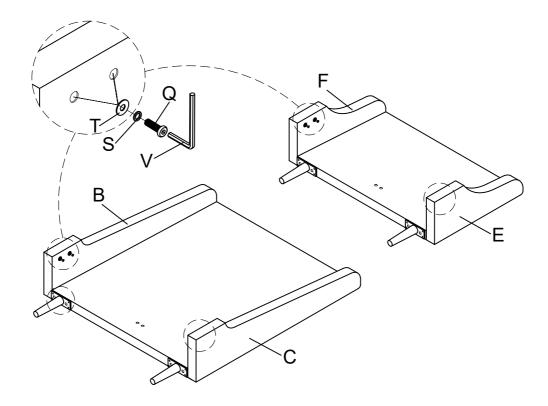

1 Attach Hardboard Panel (A) to Hardboard Side - Left (B) & Hardboard Side - RSF (C), using Bolt (O), Lock Washer (S) and Flat Washer (T) by Allen Key (V).

2 Attach Footboard Panel (D) to Footboard Side - Left (E) & Footboard Side - RSF (F), using Bolt (O), Lock Washer (S) and Flat Washer (T) by Allen Key (V).

3 Attach Leg (K) to Hardboard Panel (A) & Footboard Panel (D), using Bolt (Q), Screw (U), Lock Washer (S) and Flat Washer (T) by Allen Key (V) and Screwdriver (W) as below shown.

4 Attach Bolt (Q), Lock Washer (S) and Flat Washer (T) to Hardboard Side - LSF (B), Hardboard Side - RSF (C), Footboard Side - LSF (E) & Footboard Side - RSF (F) by Allen Key (V) as below shown. But not too tight.

Hook Side Panel (G) with Side Rail (I) to the Bolt (Q) on Hardboard Side - LSF (B), Hardboard Side - RSF (C), Footboard Side - LSF (E) & Footboard Side - RSF (F), using Bolt (P), Lock Washer (S) and Flat Washer (T) to assemble Side Rail (I) by Allen Key (V), then lock Bolt (Q) by Allen Key (V) tightly as below shown.