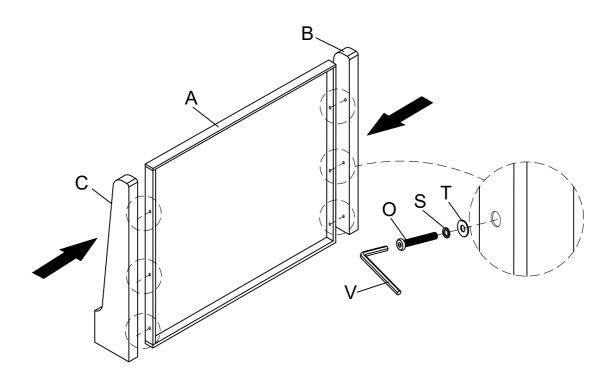

1 Attach Hardboard Panel (A) to Hardboard Side - Left (B) & Hardboard Side - RSF (C), using Bolt (O), Lock Washer (S) and Flat Washer (T) by Allen Key (V).

2 Attach Footboard Panel (D) to Footboard Side - Left (E) & Footboard Side - RSF (F), using Bolt (O), Lock Washer (S) and Flat Washer (T) by Allen Key (V).