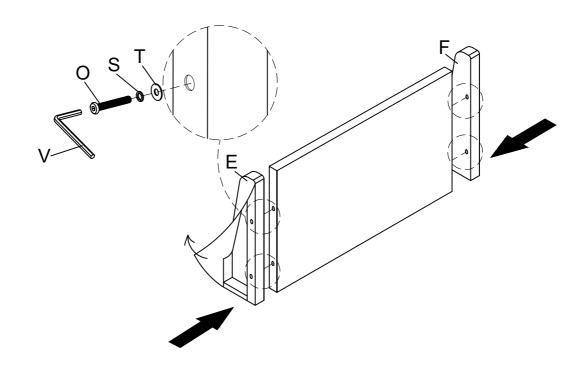

1 Attach Hardboard Panel (A) to Hardboard Side - Left (B) & Hardboard Side - RSF (C), using Bolt (O), Lock Washer (S) and Flat Washer (T) by Allen Key (V).

2 Attach Footboard Panel (D) to Footboard Side - Left (E) & Footboard Side - RSF (F), using Bolt (O), Lock Washer (S) and Flat Washer (T) by Allen Key (V).