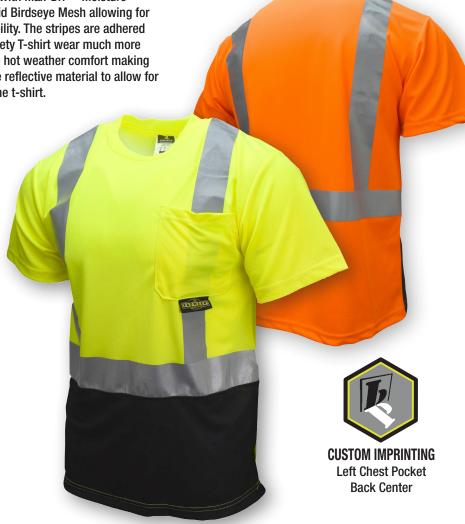

# **ST 1 1B**

Short Sleeve Black Bottom T-Shirt TYPE R / CLASS 2 ANSI/ISEA 107-2020

Radians ST11B Type R Class 2 High Visibility T-Shirt with Max-Dri™ Moisture Wicking Mesh. The ST11B T-Shirt is made with an arid Birdseye Mesh allowing for maximum breathability, without compromising durability. The stripes are adhered by heat transfer rather than sewn on, making the safety T-shirt wear much more like a regular T-shirt. The wicking properties improve hot weather comfort making it feel much cooler. The front pocket does not include reflective material to allow for corporate imprints. Color blocking at the bottom of the t-shirt.

### **FEATURES:**

- 2" Premium Heat Transferred, Stretchable Reflective Tape
- 1 Horizontal Stripe
- Pockets: Left Chest
- Color Blocking at bottom

## COLORS:

- High-Visibility Green
- High-Visibility Orange