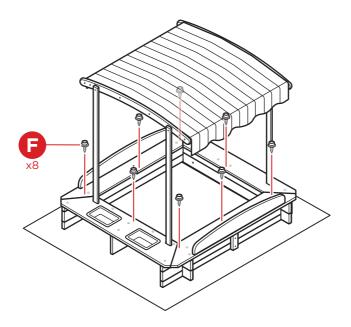

## **COVERING SANDBOX**

Drill eight part F snap button screws into the sandbox. Make sure the screws align witthe buttons on the cover.

2

Secure the part 17 cover with the built-in buttons.

Question about your product? We're here to help. Visit us at: