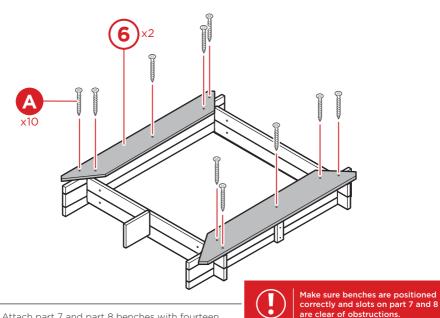

Insert two additional part 1 side frames into the designated slots.

3

Attach two part 5 frame supports with six part B screws.

4

Attach part 9 bench support with two part A screws.

Attach two part 6 side benches with ten part A screws.

6

Attach part 7 and part 8 benches with fourteen part A screws.

7

Attach two part 10 backrests with four part C screws.

NOTE: If necessary, flip assembly on its side.

8

Insert four part 11 roof supports into the designated slots, then attach them with eight part D bolts and eight part E sleeve nuts.