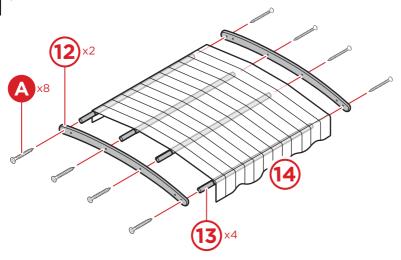

Slide four part 13 poles into the part 14 roof. Attach two part 12 roof frames with eight part A screws.

10

Attach the roof with four part D bolts and four part E sleeve nuts.

11

Place two part 16 buckets.