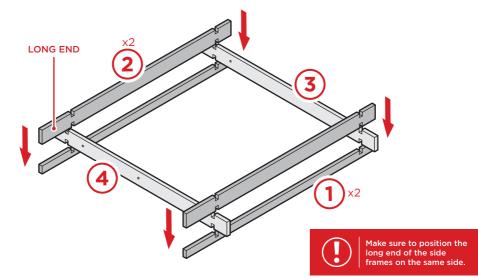

# PARTS

2 PCS

1 PC

1

Insert part 3 and part 4 frames into the designated slots on two part 1 side frames. Insert two part 2 side frames into the designated slots.

Insert additional part 3 and part 4 frames into the designated slots.

Insert two additional part 1 side frames into the designated slots.

3

Attach two part 5 frame supports with six part B screws.

4

Attach part 9 bench support with two part A screws.

Attach two part 6 side benches with ten part A screws.