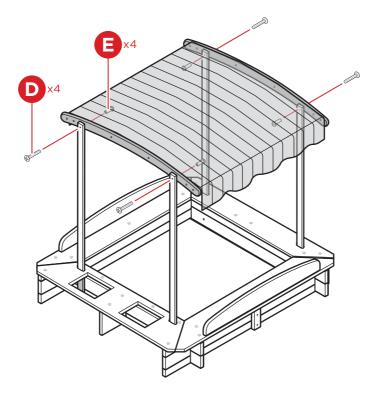

Slide four part 13 poles into the part 14 roof. Attach two part 12 roof frames with eight part A screws.

10

Attach the roof with four part D bolts and four part E sleeve nuts.

11

Place two part 16 buckets.