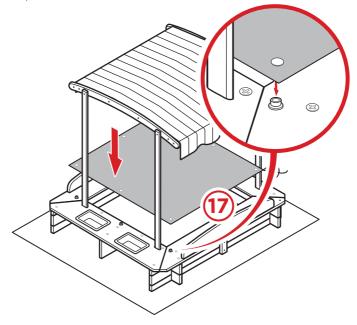

## **COVERING SANDBOX**

Drill eight part F snap button screws into the sandbox. Make sure the screws align witthe buttons on the cover.

2

Secure the part 17 cover with the built-in buttons.

Question about your product? We're here to help. Visit us at: