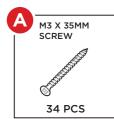

#### **HARDWARE**

Insert two additional part 1 side frames into the designated slots.

3

Attach two part 5 frame supports with six part B screws.

4

Attach part 9 bench support with two part A screws.

Attach two part 6 side benches with ten part A screws.

6

Attach part 7 and part 8 benches with fourteen part A screws.

7

Attach two part 10 backrests with four part C screws.

NOTE: If necessary, flip assembly on its side.

8

Insert four part 11 roof supports into the designated slots, then attach them with eight part D bolts and eight part E sleeve nuts.

Slide four part 13 poles into the part 14 roof. Attach two part 12 roof frames with eight part A screws.

10

Attach the roof with four part D bolts and four part E sleeve nuts.

11

Place two part 16 buckets.