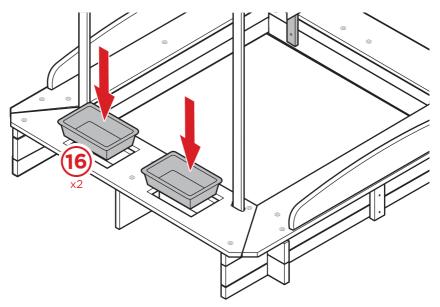

Slide four part 13 poles into the part 14 roof. Attach two part 12 roof frames with eight part A screws.

10

Attach the roof with four part D bolts and four part E sleeve nuts.

11

Place two part 16 buckets.