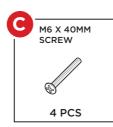

#### **HARDWARE**

6

Attach part 7 and part 8 benches with fourteen part A screws.

7

Attach two part 10 backrests with four part C screws.

NOTE: If necessary, flip assembly on its side.

8

Insert four part 11 roof supports into the designated slots, then attach them with eight part D bolts and eight part E sleeve nuts.