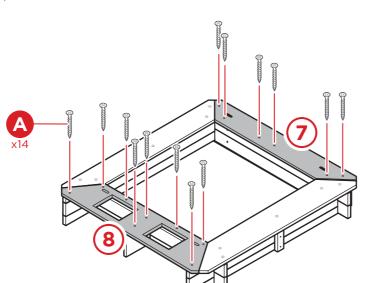

6

Attach part 7 and part 8 benches with fourteen part A screws.

7

Attach two part 10 backrests with four part C screws.

NOTE: If necessary, flip assembly on its side.

8

Insert four part 11 roof supports into the designated slots, then attach them with eight part D bolts and eight part E sleeve nuts.