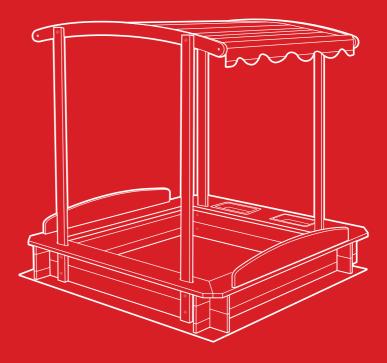

## **PARTS**

# PARTS

2 PCS

1 PC

1

Insert part 3 and part 4 frames into the designated slots on two part 1 side frames. Insert two part 2 side frames into the designated slots.

Insert additional part 3 and part 4 frames into the designated slots.

Insert two additional part 1 side frames into the designated slots.

3

Attach two part 5 frame supports with six part B screws.

4

Attach part 9 bench support with two part A screws.

Attach two part 6 side benches with ten part A screws.

6

Attach part 7 and part 8 benches with fourteen part A screws.

7

Attach two part 10 backrests with four part C screws.

NOTE: If necessary, flip assembly on its side.

8

Insert four part 11 roof supports into the designated slots, then attach them with eight part D bolts and eight part E sleeve nuts.

Slide four part 13 poles into the part 14 roof. Attach two part 12 roof frames with eight part A screws.

10

Attach the roof with four part D bolts and four part E sleeve nuts.

11

Place two part 16 buckets.

## **COVERING SANDBOX**

Drill eight part F snap button screws into the sandbox. Make sure the screws align witthe buttons on the cover.

2

Secure the part 17 cover with the built-in buttons.

Question about your product? We're here to help. Visit us at: