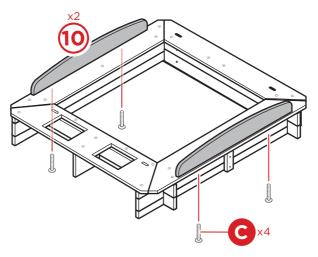

6

Attach part 7 and part 8 benches with fourteen part A screws.

7

Attach two part 10 backrests with four part C screws.

NOTE: If necessary, flip assembly on its side.

8

Insert four part 11 roof supports into the designated slots, then attach them with eight part D bolts and eight part E sleeve nuts.