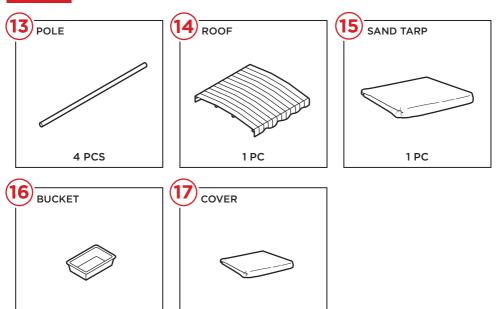

## **PARTS**

# PARTS

2 PCS

1 PC

1

Insert part 3 and part 4 frames into the designated slots on two part 1 side frames. Insert two part 2 side frames into the designated slots.

Insert additional part 3 and part 4 frames into the designated slots.