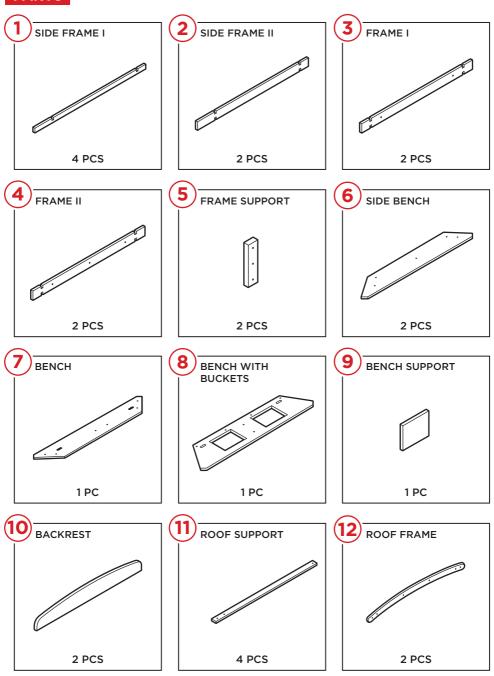

## **PARTS**

# PARTS

2 PCS

1 PC

1

Insert part 3 and part 4 frames into the designated slots on two part 1 side frames. Insert two part 2 side frames into the designated slots.

Insert additional part 3 and part 4 frames into the designated slots.

Insert two additional part 1 side frames into the designated slots.

3

Attach two part 5 frame supports with six part B screws.

4

Attach part 9 bench support with two part A screws.

Attach two part 6 side benches with ten part A screws.

6

Attach part 7 and part 8 benches with fourteen part A screws.

7

Attach two part 10 backrests with four part C screws.

NOTE: If necessary, flip assembly on its side.

8

Insert four part 11 roof supports into the designated slots, then attach them with eight part D bolts and eight part E sleeve nuts.

Slide four part 13 poles into the part 14 roof. Attach two part 12 roof frames with eight part A screws.

10

Attach the roof with four part D bolts and four part E sleeve nuts.

11

Place two part 16 buckets.