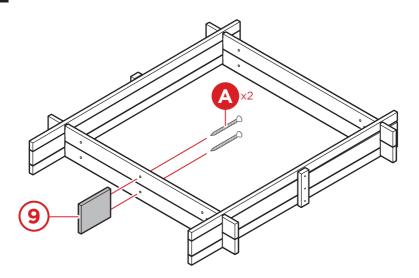

Insert two additional part 1 side frames into the designated slots.

3

Attach two part 5 frame supports with six part B screws.

4

Attach part 9 bench support with two part A screws.

Attach two part 6 side benches with ten part A screws.