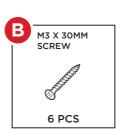

#### **HARDWARE**

Insert two additional part 1 side frames into the designated slots.

3

Attach two part 5 frame supports with six part B screws.

4

Attach part 9 bench support with two part A screws.

Attach two part 6 side benches with ten part A screws.