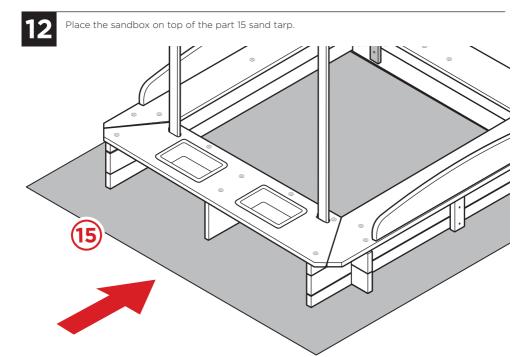

## **COVERING SANDBOX**

Drill eight part F snap button screws into the sandbox. Make sure the screws align witthe buttons on the cover.

2

Secure the part 17 cover with the built-in buttons.

Question about your product? We're here to help. Visit us at: