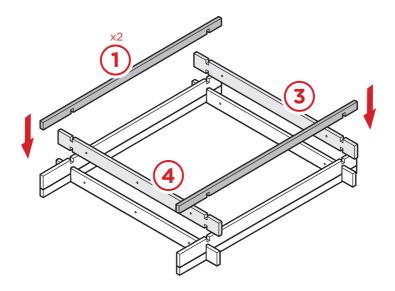

Insert two additional part 1 side frames into the designated slots.

3

Attach two part 5 frame supports with six part B screws.

4

Attach part 9 bench support with two part A screws.

Attach two part 6 side benches with ten part A screws.