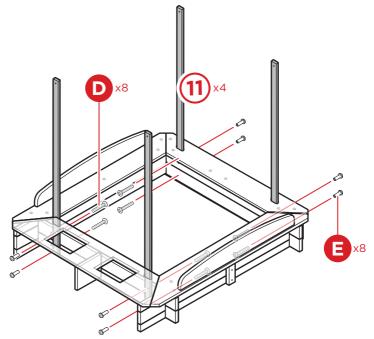

6

Attach part 7 and part 8 benches with fourteen part A screws.

7

Attach two part 10 backrests with four part C screws.

NOTE: If necessary, flip assembly on its side.

8

Insert four part 11 roof supports into the designated slots, then attach them with eight part D bolts and eight part E sleeve nuts.