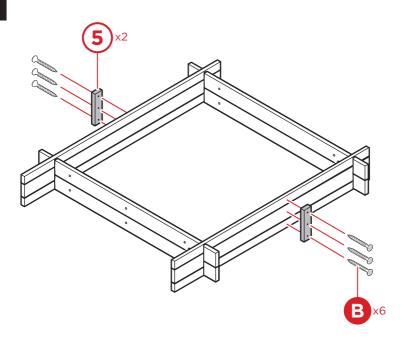

Insert two additional part 1 side frames into the designated slots.

3

Attach two part 5 frame supports with six part B screws.

4

Attach part 9 bench support with two part A screws.

Attach two part 6 side benches with ten part A screws.