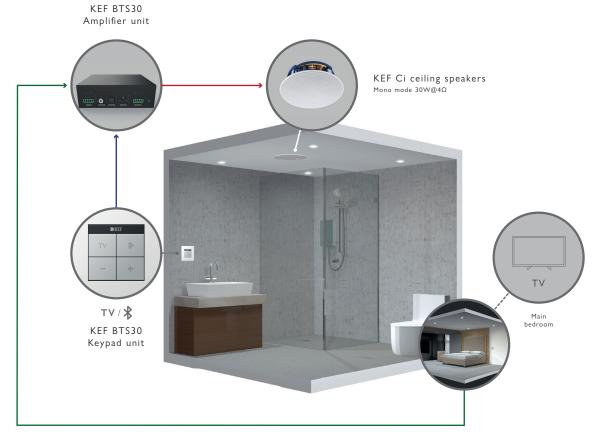

### KEF BTS30 Bluetooth Keypad and Compact Amplifier System

BTS30 comprises two elements: a Bluetooth-enabled wall-mountable keypad unit and a highly compact class D amplifier. It is capable of delivering Hi-Fi quality audio to a pair of loudspeakers, and is flexible enough to deliver sound to systems in other rooms. Ideal for use in a wide variety of applications including homes, hotels, bathrooms and kitchens.

#### Perfect partners

BTS30 is designed to be used with KEF's comprehensive collection of architectural in-wall and in-celling loudspeakers. BTS30 is a perfect partner for E, C, Q and T series of KEF's architectural offerings, for models featuring up to 160mm woofers.

#### Installation friendly

BTS30 is not only designed to deliver great sound, but also to be installer friendly and attractive for commercial use. The amplifier and keypad units are connected via RJ45 terminated twisted pair cables, with a maximum length of 20 metres, making positioning in more difficult installations a breeze. With IP64 certified keypad unit, and UL2043 approved amplifier unit allows for installation in bathrooms and air handling spaces respectively. Customers can even decide whether to utilise mono or stereo output, and set a maximum volume.

# Mono audio from TV / Bluetooth<sup>®</sup> apt $X^{\mathsf{TM}}$ Wireless music streaming