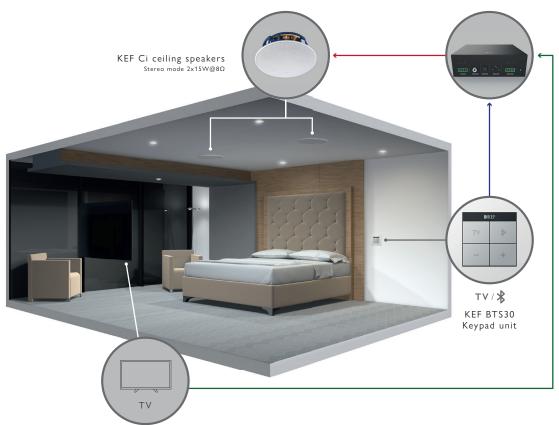

### KEF BTS30 Bluetooth Keypad and Compact Amplifier System

BTS30 comprises two elements: a Bluetooth-enabled wall-mountable keypad unit and a highly compact class D amplifier. It is capable of delivering Hi-Fi quality audio to a pair of loudspeakers, and is flexible enough to deliver sound to systems in other rooms. Ideal for use in a wide variety of applications including homes, hotels, bathrooms and kitchens.

#### Perfect partners

BTS30 is designed to be used with KEF's comprehensive collection of architectural in-wall and in-celling loudspeakers. BTS30 is a perfect partner for E, C, Q and T series of KEF's architectural offerings, for models featuring up to 160mm woofers.

#### Installation friendly

BTS30 is not only designed to deliver great sound, but also to be installer friendly and attractive for commercial use. The amplifier and keypad units are connected via RJ45 terminated twisted pair cables, with a maximum length of 20 metres, making positioning in more difficult installations a breeze. With IP64 certified keypad unit, and UL2043 approved amplifier unit allows for installation in bathrooms and air handling spaces respectively. Customers can even decide whether to utilise mono or stereo output, and set a maximum volume.

## Stereo audio from TV / Bluetooth<sup>®</sup> apt $X^{TM}$ Wireless music streaming

# Mono audio from TV / Bluetooth<sup>®</sup> apt $X^{\mathsf{TM}}$ Wireless music streaming