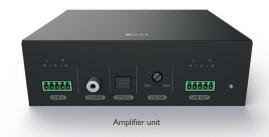

#### Power and flexibility

BTS30 is capable of delivering 2x15w@8ohm for stereo applications, or can be bridged to deliver 30w@4ohm into a single channel. Further flexibility is achieved through the analogue output, offering expansion into additional amplifiers and systems.

#### Installation friendly

BTS30 is not only designed to deliver great sound, but also to be installer friendly and attractive for commercial use. The amplifier and keypad units are connected via RJ45 terminated twisted pair cables, with a maximum length of 20 metres, making positioning in more difficult installations a breeze. With IP64 certified keypad unit, and UL2043 approved amplifier unit allows for installation in bathrooms and air handling spaces respectively. Customers can even decide whether to utilise mono or stereo output, and set a maximum volume.