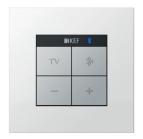

#### Smart control

The keypad unit is simplicity itself with four buttons and an LED indicators screen housed within a 45 x 45mm Euro type module. The four satisfyingly responsive buttons make it easy to adjust and mute the volume, select the source and prepare the system for Bluetooth pairing with compatible devices.

Keypad unit with LED indicators for pairing with compatible devices