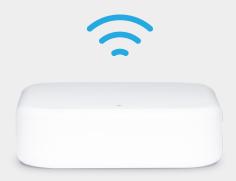

### Schlage Wi-Fi Bridge (BZ100)

#### OPTIONAL ACCESSORY

## Renting out your apartment, or perhaps you want the convenience of remote access to your Schlage Omnia™ Smart Lock?

The Schlage Wi-Fi Bridge pairs your Schlage Omnia<sup>™</sup> Smart Lock to your home Wi-Fi, allowing you **remote access** through the Schlage Breeze mobile app.

- Provides your smartphone notifications when your lock has been accessed
- Get alerted if someone has tampered with your lock
- Manage access and users by adding or deleting them

Ask your retailer for the Schlage Wi-Fi Bridge (BZ100).