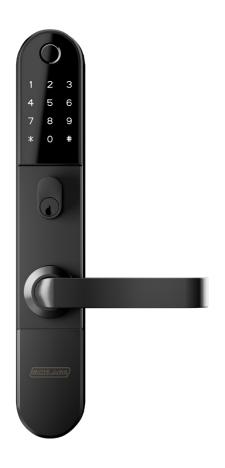

# Schlage **Omnia**™

Fire Rated Smart Lock

#### **Features**

- Smartphone access using the Schlage Breeze app
- Use voice commands via Google Assistant and Amazon Alexa
- Access codes up to 150 custom and 150 scheduled
- Fingerprint scanner
- Includes 3 key tags
- Easy installation
- Auto locking and passage mode
- Low battery warning signals
- Built-in alarm technology senses potential security breaches at the lock
- Available in Satin Nickel Plate or Matt Black finishes
- Mechanical key override
- 2 year electronic and finish warranty

# Smart Design. Smart Security.

No keys? No problem! With the Schlage Omnia™ Smart Lock, access and control to your apartment is a breeze.

Simply pair your Schlage Omnia™ Smart Lock with the Schlage Breeze™ app on your smartphone. Unlock using the touch keypad, key tags or fingerprint scanner.