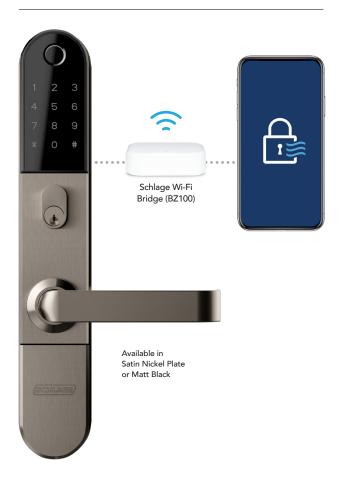

### Schlage Wi-Fi Bridge (BZ100)

#### OPTIONAL ACCESSORY

## Renting out your apartment, or perhaps you want the convenience of remote access to your Schlage Omnia™ Smart Lock?

The Schlage Wi-Fi Bridge pairs your Schlage Omnia<sup>™</sup> Smart Lock to your home Wi-Fi, allowing you **remote access** through the Schlage Breeze mobile app.

- Provides your smartphone notifications when your lock has been accessed
- Get alerted if someone has tampered with your lock
- Manage access and users by adding or deleting them

Ask your retailer for the Schlage Wi-Fi Bridge (BZ100).