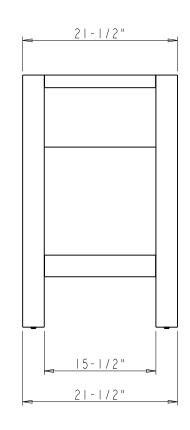

## Specification:

I. Finish: See Table

2. Hardware: See Table

3. Hinge: 700.0535.25 + 600.1234.05 ( 2 set )

4. Slide: USE58-300-18 + USCLIP2ND-4W ( | set )

5. Lid Stay ( I pcs )

6. The tolerance is +/- I/8"