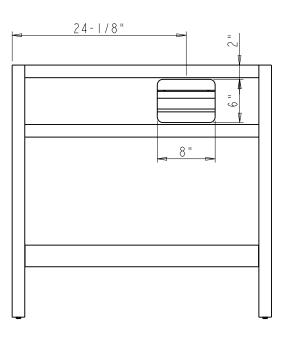

## Specification:

I. Finish: See Table

2. Hardware: See Table

3. Hinge: 700.0535.25 + 600.1234.05 ( 2 set )

4. Slide: USE58-300-18 + USCLIP2ND-4W ( | set )

5. Lid Stay ( I pcs )

6. The tolerance is +/- I/8"