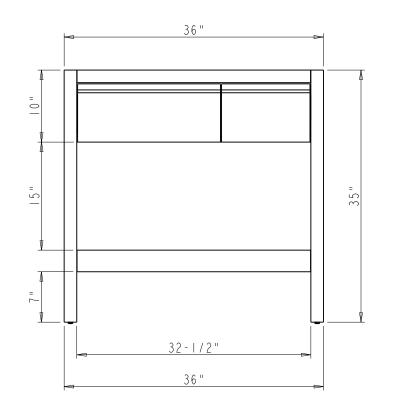

## Specification:

I. Finish: See Table

2. Hardware: See Table

3. Hinge: 700.0535.25 + 600.1234.05 ( 2 set )

4. Slide: USE58-300-18 + USCLIP2ND-4W ( | set )

5. Lid Stay ( I pcs )

6. The tolerance is +/- I/8"