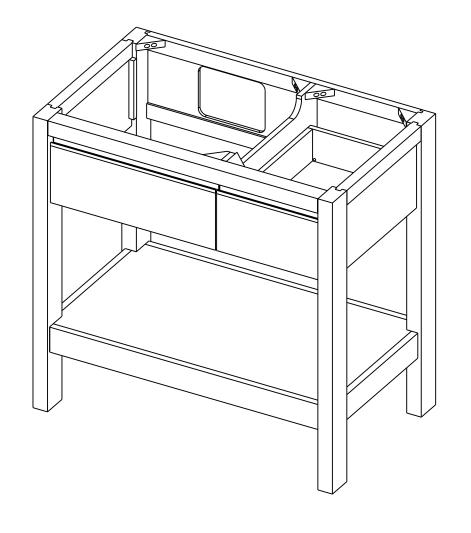

## Specification:

I. Finish: See Table

2. Hardware: See Table

3. Hinge: 700.0535.25 + 600.1234.05 ( 2 set )

4. Slide: USE58-300-18 + USCLIP2ND-4W ( | set )

5. Lid Stay ( I pcs )

6. The tolerance is +/- I/8"