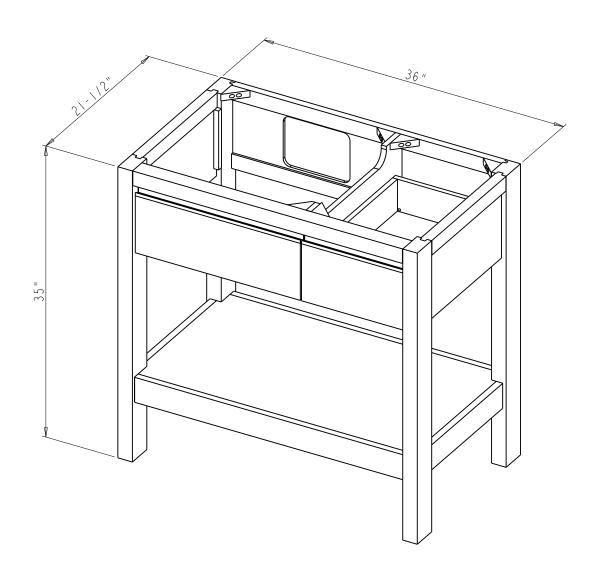

## Specification:

I. Finish: See Table

2. Hardware: See Table

3. Hinge: 700.0535.25 + 600.1234.05 ( 2 set )

4. Slide: USE58-300-18 + USCLIP2ND-4W ( | set )

5. Lid Stay ( I pcs )

6. The tolerance is +/- I/8"