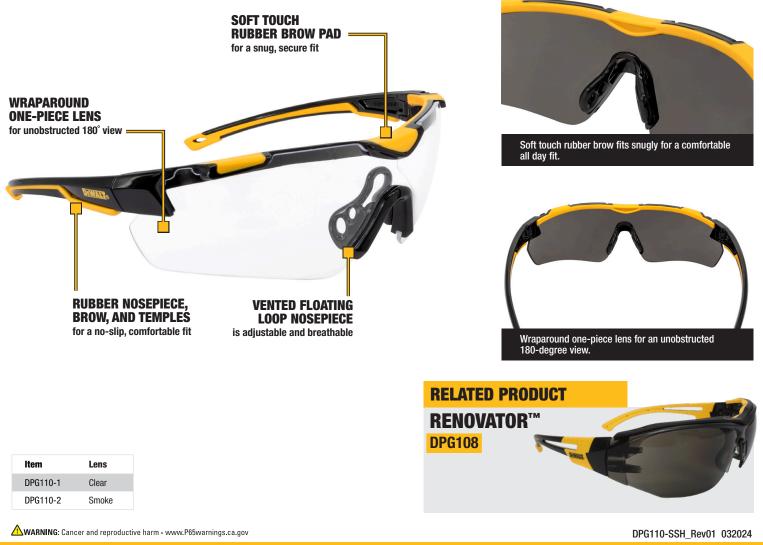

## DPG110 CHISEL<sup>™</sup> PROTECTIVE EYEWEAR

The DPG110 Chisel<sup>™</sup> is a cutting-edge, trim fit half-frame safety glass engineered to be comfortable yet stylish. The Chisel<sup>™</sup> features a contrasting rubber brow pad for a snug, comfortable fit. This dynamic, lightweight safety glass offers a vented rubber nosepiece and overmolded temples, ensuring a secure grip and all-day comfort. The wraparound one-piece lens allows the wearer an unobstructed 180-degree view.