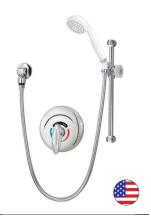

1-25-FSB HAND SHOWER SYSTEM **Specification Submittal** 

| Model Numbers                                                                                                                       |                 |                                                                                                                                                                                                                                                                                                                                                                                                                                                                                                                                                                                                                                                                                                                                                                                                                                                                                                                                                                                                                                                                                                                                                                                                                                                                                                                                                                                                                                                                                                                                                                                                                                                                                                                                                                                                                                                                                                                                                                                                                                                                                                                                | Feature Highlights                                                                                                                                                                                                                                                                 |
|-------------------------------------------------------------------------------------------------------------------------------------|-----------------|--------------------------------------------------------------------------------------------------------------------------------------------------------------------------------------------------------------------------------------------------------------------------------------------------------------------------------------------------------------------------------------------------------------------------------------------------------------------------------------------------------------------------------------------------------------------------------------------------------------------------------------------------------------------------------------------------------------------------------------------------------------------------------------------------------------------------------------------------------------------------------------------------------------------------------------------------------------------------------------------------------------------------------------------------------------------------------------------------------------------------------------------------------------------------------------------------------------------------------------------------------------------------------------------------------------------------------------------------------------------------------------------------------------------------------------------------------------------------------------------------------------------------------------------------------------------------------------------------------------------------------------------------------------------------------------------------------------------------------------------------------------------------------------------------------------------------------------------------------------------------------------------------------------------------------------------------------------------------------------------------------------------------------------------------------------------------------------------------------------------------------|------------------------------------------------------------------------------------------------------------------------------------------------------------------------------------------------------------------------------------------------------------------------------------|
|                                                                                                                                     | 1-25-FSB        | Hand shower system with 30 inch<br>adjustable slde bar, Safetymix<br>3-port pressure balancing mixing<br>vale#4-500                                                                                                                                                                                                                                                                                                                                                                                                                                                                                                                                                                                                                                                                                                                                                                                                                                                                                                                                                                                                                                                                                                                                                                                                                                                                                                                                                                                                                                                                                                                                                                                                                                                                                                                                                                                                                                                                                                                                                                                                            | <ul> <li>Symmons Safetymix 3-port pressure balancing mixing valve with lever handle and adjustable stop screw to limit handle turn.</li> <li>Open Flow FS hand shower with 5 foot flexible metal hose, dual checks for backflow protection, wall</li> </ul>                        |
| Options/ Modifications                                                                                                              |                 |                                                                                                                                                                                                                                                                                                                                                                                                                                                                                                                                                                                                                                                                                                                                                                                                                                                                                                                                                                                                                                                                                                                                                                                                                                                                                                                                                                                                                                                                                                                                                                                                                                                                                                                                                                                                                                                                                                                                                                                                                                                                                                                                | connection and flange                                                                                                                                                                                                                                                              |
|                                                                                                                                     | 1.5<br>L2<br>L5 | 1.5 gpm (5.7 L/min) flow restrictor  Less hand shower (wand only)  Less hand shower system (less bar/cradle, hose, wand & elbow)  Less handle                                                                                                                                                                                                                                                                                                                                                                                                                                                                                                                                                                                                                                                                                                                                                                                                                                                                                                                                                                                                                                                                                                                                                                                                                                                                                                                                                                                                                                                                                                                                                                                                                                                                                                                                                                                                                                                                                                                                                                                  | <ul> <li>30 inch adjustable slide bar for mounting hand shower</li> <li>Standard flow rate 2.0 gpm (7.6 L/min)         Optional lower flow rate restrictor available     </li> <li>Polished chrome finish</li> <li>For optional in-line vacuum breaker order p/n EF-109</li> </ul> |
|                                                                                                                                     | вх              | Back connection with integral stops                                                                                                                                                                                                                                                                                                                                                                                                                                                                                                                                                                                                                                                                                                                                                                                                                                                                                                                                                                                                                                                                                                                                                                                                                                                                                                                                                                                                                                                                                                                                                                                                                                                                                                                                                                                                                                                                                                                                                                                                                                                                                            | Warranty                                                                                                                                                                                                                                                                           |
|                                                                                                                                     | G<br>VP<br>X    | Dial thermometer  Vandal resistant escutcheon screws in place of standard screws  Integral stops - allows water shut off at valve for service. Recommended for use on all multiple commercial                                                                                                                                                                                                                                                                                                                                                                                                                                                                                                                                                                                                                                                                                                                                                                                                                                                                                                                                                                                                                                                                                                                                                                                                                                                                                                                                                                                                                                                                                                                                                                                                                                                                                                                                                                                                                                                                                                                                  | Limited Lifetime - to the original end purchaser in consumer/residential installations.  10 Years - for commercial/industrial installations. Refer to www.symmons.com/warranty for                                                                                                 |
|                                                                                                                                     | X-3/4<br>X-CHKS | installations  3/4" valve to increase flow approximately 20%  Compliance  Comp | complete warranty information.  Compliance                                                                                                                                                                                                                                         |
| installations where a positive shut-off device is used downstream of mixing valve  Note: Append appropriate suffix to model number. |                 |                                                                                                                                                                                                                                                                                                                                                                                                                                                                                                                                                                                                                                                                                                                                                                                                                                                                                                                                                                                                                                                                                                                                                                                                                                                                                                                                                                                                                                                                                                                                                                                                                                                                                                                                                                                                                                                                                                                                                                                                                                                                                                                                | - ASME A112.18.2-2020/CSA B125.2-20                                                                                                                                                                                                                                                |
|                                                                                                                                     |                 |                                                                                                                                                                                                                                                                                                                                                                                                                                                                                                                                                                                                                                                                                                                                                                                                                                                                                                                                                                                                                                                                                                                                                                                                                                                                                                                                                                                                                                                                                                                                                                                                                                                                                                                                                                                                                                                                                                                                                                                                                                                                                                                                |                                                                                                                                                                                                                                                                                    |

## **Architectural/Engineering Specification**

Symmons \_\_\_\_\_\_ HAND SHOWER SYSTEM. Includes Safetymix 3-port pressure balancing mixing valve with lever handle and adjustable screw stop to limit handle turn, Open Flow FS hand shower with 5 foot flexible metal hose, dual checks for backflow protection, wall connection and flange, 30 inch adjustable slide bar for mounting hand shower, standard flow rate 2.0 gpm (7.6 L/min), and polished chrome finish. 10 Year Commercial Warranty. ASME A112.18.2/CSA B125.2 compliant. Available options: "1.5 - 1.5 gpm (5.7 L/min) flow restrictor", "L2 - Less hand shower (wand only)", "L5 - Less hand shower system (less bar/cradle, hose, wand and elbow)", "L7 - Less handle", "BX - back connection with integral stops", "G - Dial thermometer", "VP - Vandal resistant eschusteon screw in place of stant screws", "X - Integral stops", "X-3/4 - 3/4" valve to increse flow approximatiely 20%", "X-CHKS - Integral check stops".

1-25-FSB