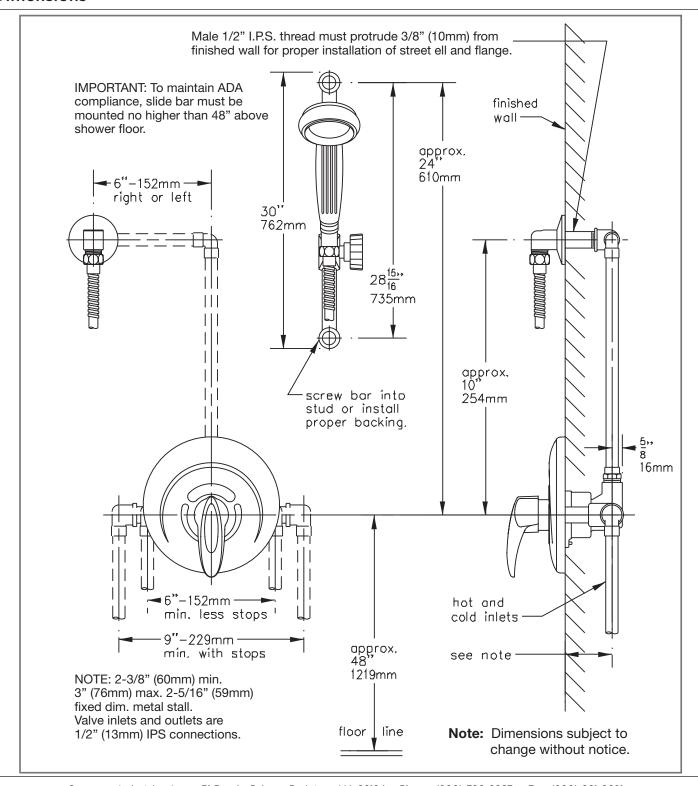

it handle turn, Open Flow FS hand shower with 5 foot flexible metal hose, dual checks for backflow protection, wall connection and flange, 30 inch adjustable slide bar for mounting hand shower, standard flow rate 2.0 gpm (7.6 L/min), and polished chrome finish. 10 Year Commercial Warranty. ASME A112.18.2/CSA B125.2 compliant. Available options: "1.5 - 1.5 gpm (5.7 L/min) flow restrictor", "L2 - Less hand shower (wand only)", "L5 - Less hand shower system (less bar/cradle, hose, wand and elbow)", "L7 - Less handle", "BX - back connection with integral stops", "G - Dial thermometer", "VP - Vandal resistant eschusteon screw in place of stant screws", "X - Integral stops", "X-3/4 - 3/4" valve to increse flow approximatiely 20%", "X-CHKS - Integral check stops".



1-25-FSB

## **Dimensions**