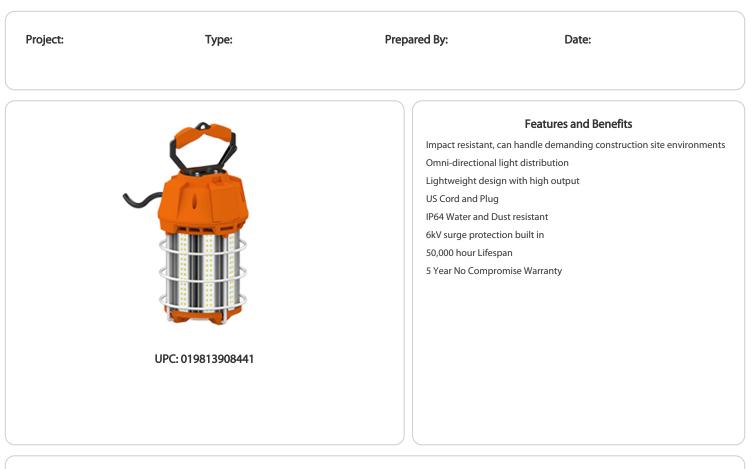

Wattage Equivalency: 400W

LED Characteristics Color Accuracy (CRI): 80

Color Temperature: 5000K

Beam Angle: 360°

Construction Bulb Shape: Temporary Work Light

Enclosure Material: Polycarbonate

Housing Finish: Construction Orange

Weight: 3.66 lbs