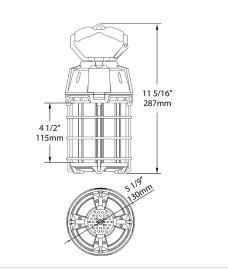

ghting.com/warranty.</u>

Need help? Tech help line: (888) 722-1000 Email: sales@rablighting.com Website: www.rablighting.com Copyright © 2024 RAB Lighting All Rights Reserved Note: Specifications are subject to change at any time without notice

### **Technical Specifications (continued)**

Compliance

Listings: UL Listed

Environment:

Damp / Open

**IP Rating:** 

IP64

RoHS:

Mercury and UV free. RoHS-compliant components.

FCC: Complies with Part 15B of the FCC Rules

Certification Model Number:

H10041(TEMP-100-850)

### **Case and Pallet Dimensions**

|        | QTY | LENGTH (in) | WIDTH (in) | HEIGHT (in) |
|--------|-----|-------------|------------|-------------|
| CASE   | 4   | 0           | 0          | 0           |
| PALLET | 72  | 0           | 0          | 0           |





# TEMP-100-850