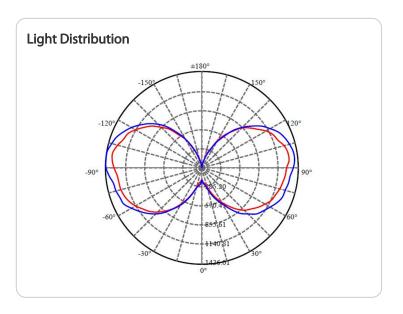

Wattage Equivalency: 400W

LED Characteristics Color Accuracy (CRI): 80

Color Temperature: 5000K

Beam Angle: 360°

Construction Bulb Shape: Temporary Work Light

Enclosure Material: Polycarbonate

Housing Finish: Construction Orange