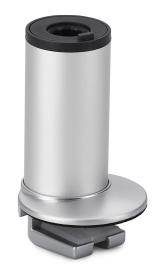

## Novus Attenzia Clamp 1 Mount 798+0019+000

Easily mount your Attenzia Task LED light to the edge of any flat surface. Aluminum construction gives this base mount stability and a smooth, modern finish.

- Clamp for mounting to the edge of any flat surface
- Clamping length: 10-50mm

• For use with Attenzia Task LED lights

## A Closer Look

Easily mount your Attenzia Task LED light to the edge of any flat surface. Aluminum construction gives this base mount stability and a smooth, modern finish. It's German engineered for quality and durability and backed by a 5 year warranty.