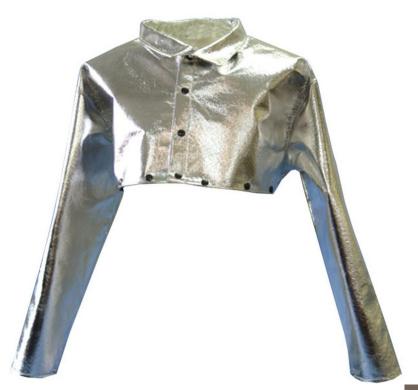

### **ALUMINIZED CARBON PARA-ARAMID BLEND CAPE SLEEVE**

Foundry / High Heat Protection • 577-ACK

#### **FEATURES**

- Made from 19 oz. aluminized carbon paraaramid blend
- Front snap closure
- Snaps along bottom to attach bib (PLEASE NOTE: cape sleeve does not come with bib
- Provides high radiant heat and molten metal splash protection for upper body