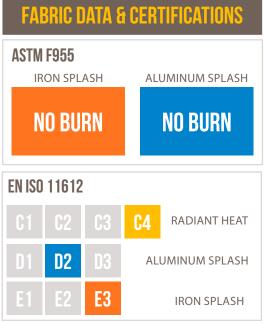

Aluminized carbon para-aramid blend displays outstanding performance in tests for the EN ISO 11612 and ASTM F955 certifications. It resists both molten aluminum and iron splash, and achieves the highest classification for radiant heat protection.