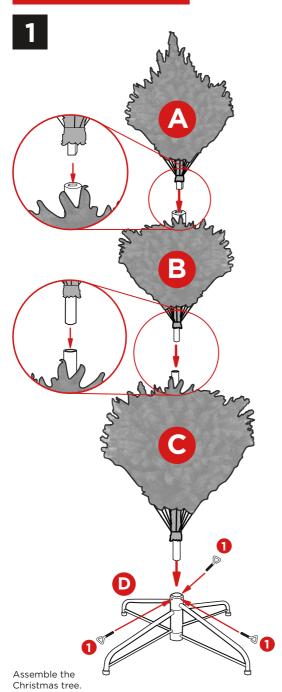

# HARDWARE

**NOTE:** Please remove the circular protector caps on the end of each pole before assembling.

## **PARTS**

Spread out the branches of the tree and rearrange them to your preference.