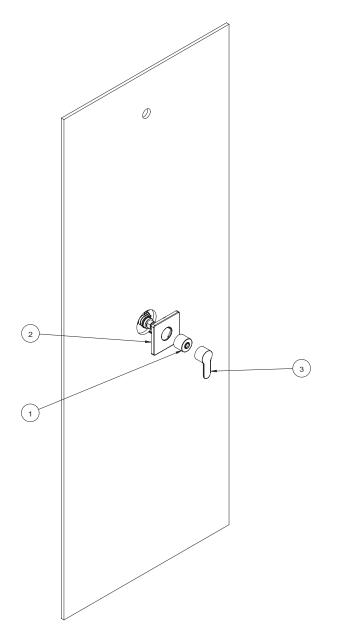

## **Parts Breakdown**

| Replacement Parts |             |              |
|-------------------|-------------|--------------|
| Item              | Description | Part Number  |
| 1                 | Dome        | T-19         |
| 2                 | Escutcheon  | T-02504-K001 |
| 3                 | Handle      | T-03668      |