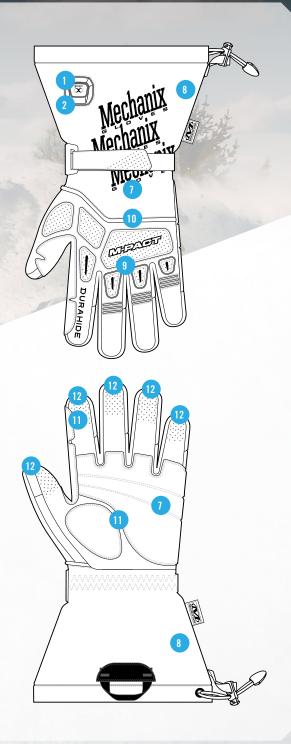

### FEATURES

 clim8<sup>®</sup> intelligent Thermal Technology Heating System that automatically turns on when glove is placed on hand.

Heating system adjusts and regulates internal temperature based on body and outside temperatures for optimum hand warmth & temperature at all times.

Includes: (2) 7.4V, 3000 mAh Lithium-ion batteries and (1) 100-240V AC to DC 8.4V, 2A charger.

- Easily accessible waterproof battery pouch for easy charging and connectivity.
- 5 Downloadable companion app for ability to personalize and easily adjust the thermal comfort to your exact needs.
- 6 Indicator light that notifies users when the glove is actively heating.

Built with super soft Durahide<sup>™</sup> cow hide glove with heavy duty nylon stitching throughout for maximum strength.

- 8 Insulated with 133g Primaloft<sup>®</sup> Gold throughout for ultimate insulation in the most extreme conditions.
- 9 4mm D30<sup>®</sup> padding on knuckles and back of hand for increased impact protection.
- 10 Reflective piping on back of hand for high visibility at night.
- 11 Ergonomic palm design and hot stamp texture for maximum grip.
- 2 Touchscreen capable fingers to ensure you are always connected.