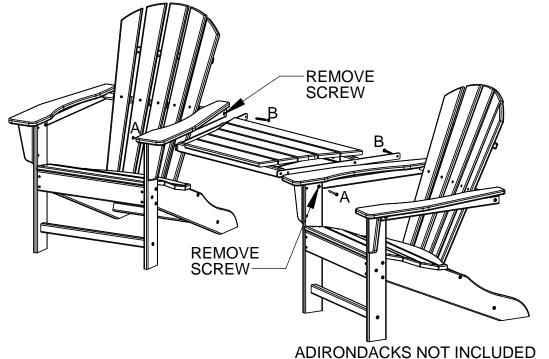

## QTY DESCRIPTION

2 A - 1/4-20 X 2-1/2 WAFER SHCS

B - .273 X 2.50 SOCKET WAFER A

STEP 1

- Remove the shipping bar with phillips head screw driver

STEP 2

- Remove (2) 2-1/4" Bolts from front of chair arms and replace with (2) 2-1/2" Bolts (A), Use existing Washer and Nylock Nut.

- Remove (2) 2" Screws from back of chair arms and replace with (2) 2-1/2" Screws (B).

ALL HARDWARE IS STAINLESS STEEL

1/18/2016

**ASSEMBLY INSTRUCTIONS** 

2