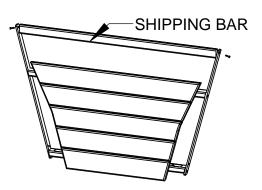

## QTY DESCRIPTION

2 A - 1/4-20 X 2-1/2 WAFER SHCS

B - .273 X 2.50 SOCKET WAFER A

STEP 1

- Remove the shipping bar with phillips head screw driver

STEP 2

- Remove (2) 2-1/4" Bolts from front of chair arms and replace with (2) 2-1/2" Bolts (A), Use existing Washer and Nylock Nut.